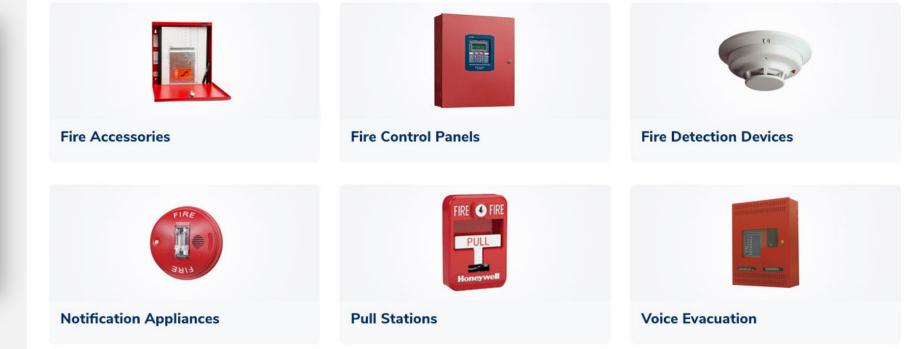

### Intrusion & Smart Home

| a residea company                                                                                                                           | Search by product, brand or category                                                                                                                                                                                                                                                                                                                                                                                                                                                                                                                                                                                                                                                                                                                                                                                                                                                                                                                                                                                                                                                                                                                                                                                                                                                                                                                                                                                                                                                                                                                                                                                                                                                                                                                                                                                                                                                                                                                                                                                                                                                                                      |                                                    | ρ                        |
|---------------------------------------------------------------------------------------------------------------------------------------------|---------------------------------------------------------------------------------------------------------------------------------------------------------------------------------------------------------------------------------------------------------------------------------------------------------------------------------------------------------------------------------------------------------------------------------------------------------------------------------------------------------------------------------------------------------------------------------------------------------------------------------------------------------------------------------------------------------------------------------------------------------------------------------------------------------------------------------------------------------------------------------------------------------------------------------------------------------------------------------------------------------------------------------------------------------------------------------------------------------------------------------------------------------------------------------------------------------------------------------------------------------------------------------------------------------------------------------------------------------------------------------------------------------------------------------------------------------------------------------------------------------------------------------------------------------------------------------------------------------------------------------------------------------------------------------------------------------------------------------------------------------------------------------------------------------------------------------------------------------------------------------------------------------------------------------------------------------------------------------------------------------------------------------------------------------------------------------------------------------------------------|----------------------------------------------------|--------------------------|
| BRANDS ~ NEW PRO                                                                                                                            | DUCTS - DEALS - SERVICES - MONTHL                                                                                                                                                                                                                                                                                                                                                                                                                                                                                                                                                                                                                                                                                                                                                                                                                                                                                                                                                                                                                                                                                                                                                                                                                                                                                                                                                                                                                                                                                                                                                                                                                                                                                                                                                                                                                                                                                                                                                                                                                                                                                         | Y FLYER                                            | bet werk 🍰 🦮             |
|                                                                                                                                             | <u>Coming Soon</u> N                                                                                                                                                                                                                                                                                                                                                                                                                                                                                                                                                                                                                                                                                                                                                                                                                                                                                                                                                                                                                                                                                                                                                                                                                                                                                                                                                                                                                                                                                                                                                                                                                                                                                                                                                                                                                                                                                                                                                                                                                                                                                                      | ew Ways to Find the Products You Love              |                          |
|                                                                                                                                             |                                                                                                                                                                                                                                                                                                                                                                                                                                                                                                                                                                                                                                                                                                                                                                                                                                                                                                                                                                                                                                                                                                                                                                                                                                                                                                                                                                                                                                                                                                                                                                                                                                                                                                                                                                                                                                                                                                                                                                                                                                                                                                                           | security, add digital communicators, occupancy ser |                          |
| Communication Equip a<br>Intrusien Centacts<br>Shock & Sound Detection<br>Smart Home<br>SpacePerimeter Protection<br>Wireless Alarm Systems | Poccess control     Poccess     Pocce | Communicators<br>Shap Nov >                        | WFI Cameros<br>Seg New 2 |
| 3xdogic Cameras<br>Alarm Controls Corporation<br>Altronix Corp.                                                                             |                                                                                                                                                                                                                                                                                                                                                                                                                                                                                                                                                                                                                                                                                                                                                                                                                                                                                                                                                                                                                                                                                                                                                                                                                                                                                                                                                                                                                                                                                                                                                                                                                                                                                                                                                                                                                                                                                                                                                                                                                                                                                                                           | Featured Categories                                | 5                        |
| Axis Communications Inc<br>Dahua Technology<br>Data Comm Electronics Inc<br>Fine-lite Alarms Dy Honeywell<br>George Risk Industries, Inc.   |                                                                                                                                                                                                                                                                                                                                                                                                                                                                                                                                                                                                                                                                                                                                                                                                                                                                                                                                                                                                                                                                                                                                                                                                                                                                                                                                                                                                                                                                                                                                                                                                                                                                                                                                                                                                                                                                                                                                                                                                                                                                                                                           |                                                    |                          |
| Hilovision<br>Deals & Promotions                                                                                                            | Communicators                                                                                                                                                                                                                                                                                                                                                                                                                                                                                                                                                                                                                                                                                                                                                                                                                                                                                                                                                                                                                                                                                                                                                                                                                                                                                                                                                                                                                                                                                                                                                                                                                                                                                                                                                                                                                                                                                                                                                                                                                                                                                                             | Control Panels                                     | Door/Window Sensors      |
| Clearance<br>Featured Best-Selfers<br>Grab & Go Deals<br>Hot Deals<br>Sale<br>Stock the Truck                                               |                                                                                                                                                                                                                                                                                                                                                                                                                                                                                                                                                                                                                                                                                                                                                                                                                                                                                                                                                                                                                                                                                                                                                                                                                                                                                                                                                                                                                                                                                                                                                                                                                                                                                                                                                                                                                                                                                                                                                                                                                                                                                                                           |                                                    |                          |
|                                                                                                                                             | Glassbreak Detectors                                                                                                                                                                                                                                                                                                                                                                                                                                                                                                                                                                                                                                                                                                                                                                                                                                                                                                                                                                                                                                                                                                                                                                                                                                                                                                                                                                                                                                                                                                                                                                                                                                                                                                                                                                                                                                                                                                                                                                                                                                                                                                      | Keypads                                            | PIRs                     |
|                                                                                                                                             | and the second sec                                                                                                                                                                                                                                        |                                                    |                          |
|                                                                                                                                             | SLA Batteries                                                                                                                                                                                                                                                                                                                                                                                                                                                                                                                                                                                                                                                                                                                                                                                                                                                                                                                                                                                                                                                                                                                                                                                                                                                                                                                                                                                                                                                                                                                                                                                                                                                                                                                                                                                                                                                                                                                                                                                                                                                                                                             | Smart Locks                                        | Smoke & CO Detectors     |
|                                                                                                                                             |                                                                                                                                                                                                                                                                                                                                                                                                                                                                                                                                                                                                                                                                                                                                                                                                                                                                                                                                                                                                                                                                                                                                                                                                                                                                                                                                                                                                                                                                                                                                                                                                                                                                                                                                                                                                                                                                                                                                                                                                                                                                                                                           | źż<br>                                             |                          |
|                                                                                                                                             | Sounding Devices                                                                                                                                                                                                                                                                                                                                                                                                                                                                                                                                                                                                                                                                                                                                                                                                                                                                                                                                                                                                                                                                                                                                                                                                                                                                                                                                                                                                                                                                                                                                                                                                                                                                                                                                                                                                                                                                                                                                                                                                                                                                                                          | Thermostats                                        | Video Doorbells          |