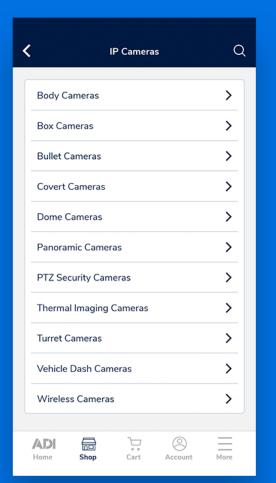

#### Level 2

| Video Surveillance |   |
|--------------------|---|
| Accessories        | > |
| Analog Cameras     | > |
| Camera Lenses      | > |
| Dummy Cameras      | > |
| HDoC Cameras       | > |
| Housings & Mounts  | > |
| IP Cameras         | > |
| Networking Devices | > |
| Power Products     | > |
| Recording Devices  | > |
| Servers & Storage  | > |
| Software           | > |