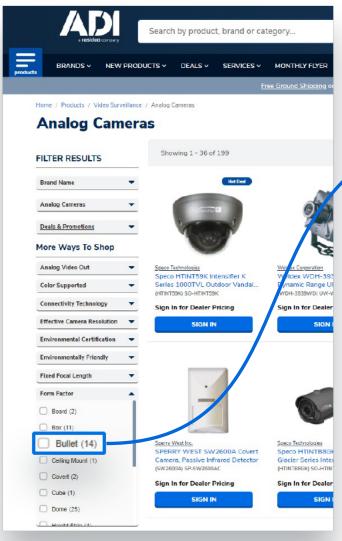

#### Pre-PIM

Post-PIM

| Pre-PIM              | Level 1              | Level 2                |               |
|----------------------|----------------------|------------------------|---------------|
|                      | / Video Surveillance |                        |               |
| Post-PIM             |                      |                        |               |
| FOSC-FIM             | Level 1              | Level 2                | evel 3        |
|                      | / Video Surveillance | e / Analog Cameras / B | ullet Cameras |
| Dunet                | Camera               | 15                     |               |
| Company confidential |                      |                        |               |