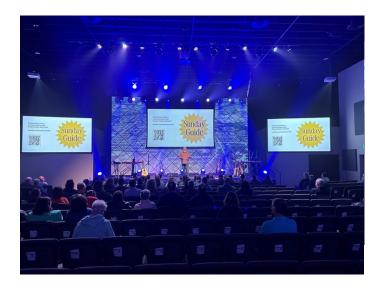

#### **Results:**

Big Pictures AVL installed a brand new projection and sound system highlighting projection screens at the front as the centerpiece of the auditorium. NewLife Community Church is now able to project large bright images on all the screens delivering more impactful and engaging services. The short throw lens on the projectors allows the musicians to play in front of the screens and not cast any shadows onto the screens. According to Big Picture AVL, the project was so well received that NewLife Community Church launched with almost 500 members in attendance!

Using a combination of Optoma's **ZU920TST** and the **ZU606TST** projectors, NewLife Community Church was able to provide the crisp clear images needed for their church while still staying within their budget.