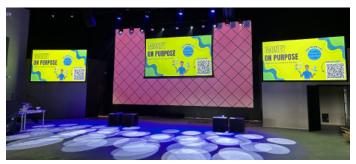

#### **Results:**

Big Pictures AVL installed a brand new projection and sound system highlighting projection screens at the front as the centerpiece of the auditorium. NewLife Community Church is now able to project large bright images on all the screens delivering more impactful and engaging services. The short throw lens on the projectors allows the musicians to play in front of the screens and not cast any shadows onto the screens. According to Big Picture AVL, the project was so well received that NewLife Community Church launched with almost 500 members in attendance!

Using a combination of Optoma's **ZU920TST** and the **ZU606TST** projectors, NewLife Community Church was able to provide the crisp clear images needed for their church while still staying within their budget.