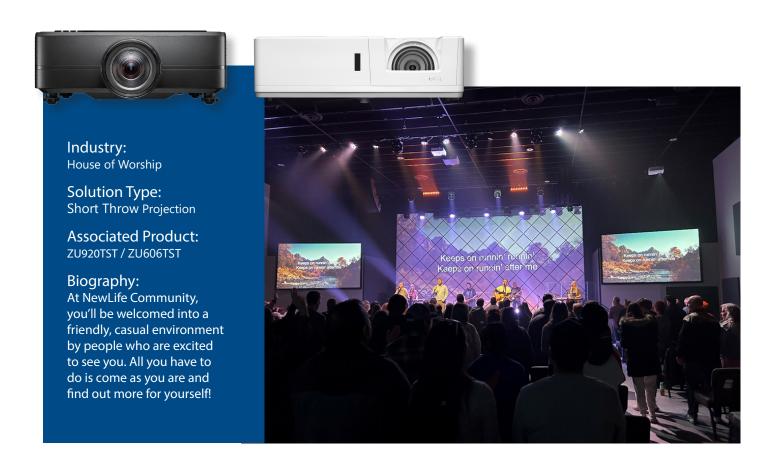

### Solution:

Kevin worked with New Life's engineers designing their whole AV system using Optoma projectors for the large displays. At the center was a 32-foot wide environmental wall that uses core plastic squares to create a big design. The two side screens were 12 feet wide with an additional drop down 16-foot wide screen in the center. To create the large images needed for the 32-foot wide center screen in their auditorium, he used one of his favorite projectors, Optoma's **ZU920TST** with 9,800 lumens.

"It's bright. It's affordable. And it has so many different options for integrators that it's just a nice projector to install." said Kevin Peters, Co-Owner Big Picture AVL. Since they were able to control lighting, they were able to use ZU606TST projectors with 6,000 lumens of brightness for the 12-foot and 16-foot wide screens. They used three **ZU606TST** projectors and one ZU920TST projector to complete the system.

#### **Results:**

Big Pictures AVL installed a brand new projection and sound system highlighting projection screens at the front as the centerpiece of the auditorium. NewLife Community Church is now able to project large bright images on all the screens delivering more impactful and engaging services. The short throw lens on the projectors allows the musicians to play in front of the screens and not cast any shadows onto the screens. According to Big Picture AVL, the project was so well received that NewLife Community Church launched with almost 500 members in attendance!