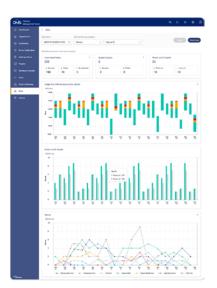

## **Single Pane of Glass**

A Single dashboard to monitor multi brand display devices with instant error notifications.

### 24/7 Device History Access

Device data including command history, system update logs, usage data available anytime on the cloud.

# **Maximise Availability**

Historical device data, such as device utilization, resource optimization, and productivity indicators, help simplify IT management's work.