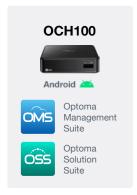

## **Legacy Display Control with OCH100**

Extend your OMS display management with Optoma Collaboration Hub (OCH100) for your legacy display estate with additional Whiteboard software.