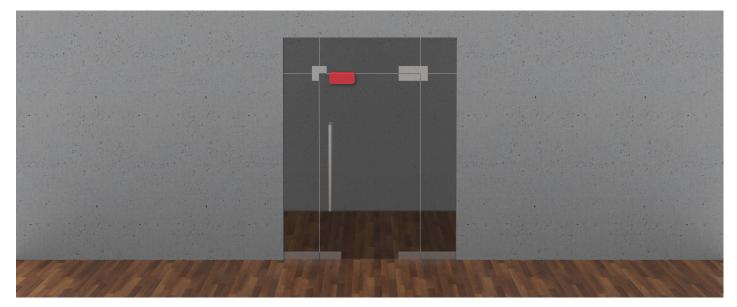

# Door Types and Hardware Locations

Frameless glass door with lock and strike plate mounted onto the top of the door set.

Double leaf frameless glass doors with lock and strike plates mounted to the top of both door sets.