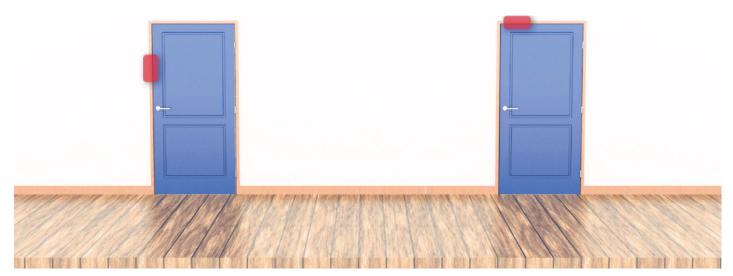

# Door Types and Hardware Locations

Wooden door set with lock and strike plate mounted into the side of the door set.

Wooden door set with lock and strike plate mounted into the top of the door set.

Double leaf wooden door set with lock and strike plate mounted into the top of both door sets.