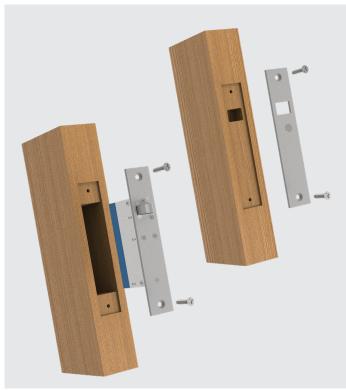

An optional housing is also available for the Cobalt Double, for when morticing is not an option.

4

dormakaba YD30 Customer Confection