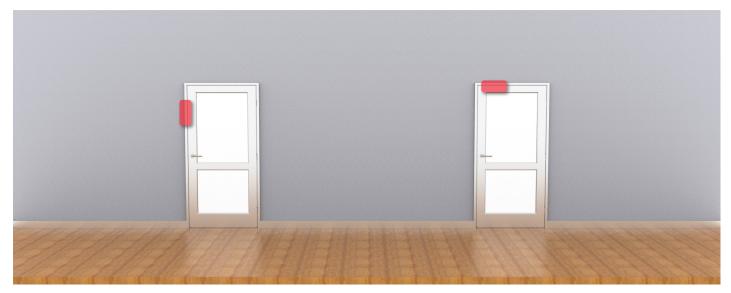

# Door Types and Hardware Locations

Wooden door set with lock and strike plate mounted into the side of the door set.

Wooden door set with lock and strike plate mounted into the top of the door set.

Double leaf wooden door set with lock and strike plate mounted into the top of both door sets.