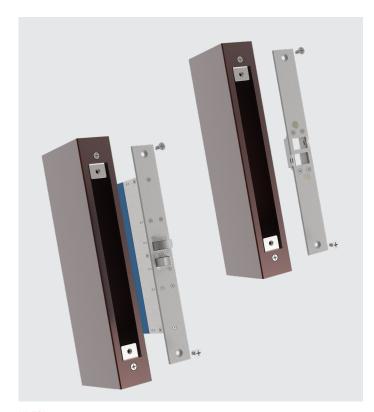

# Door Types and Hardware Locations

Metal door set with lock and strike plate mounted into the side of the door set.

Metal door set with lock and strike plate mounted into the top of the door set.

Double leaf metal door set with lock and strike plate mounted into the top of both door sets.