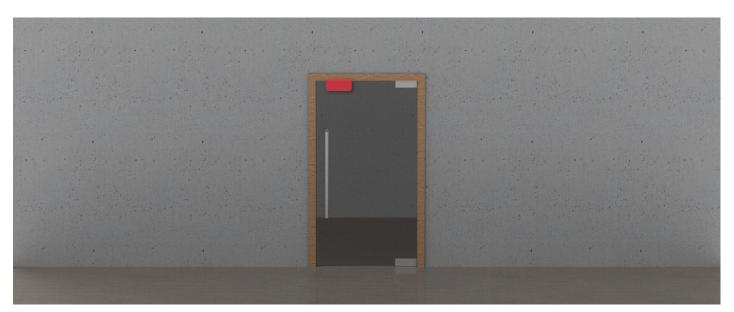

Glass door with lock installed in door frame and strike plate mounted onto the top of the door leaf.

Double leaf glass doors with locks mounted in the door frame and strike plates mounted to the top of both door leaves.