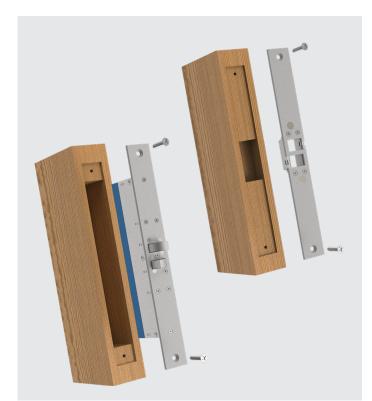

### **Wooden Door sets**

# Door Types and Hardware Locations

Wooden door set with lock and strike plate mounted into the side of the door set.

Wooden door set with lock and strike plate mounted into the top of the door set.

Double leaf wooden door set with lock and strike plate mounted into the top of both door sets.