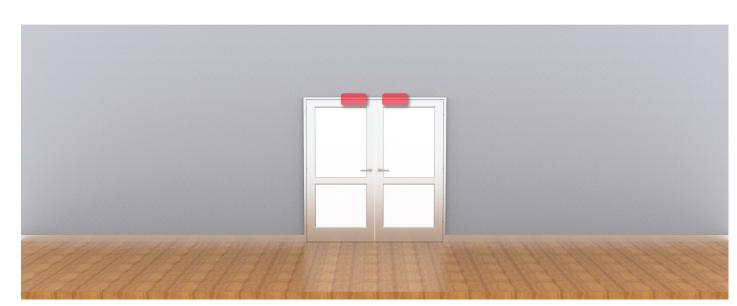

# Door Types and Hardware Locations

Wooden door set with lock and strike plate mounted into the side of the door set.

Wooden door set with lock and strike plate mounted into the top of the door set.

Double leaf wooden door set with lock and strike plate mounted into the top of both door sets.