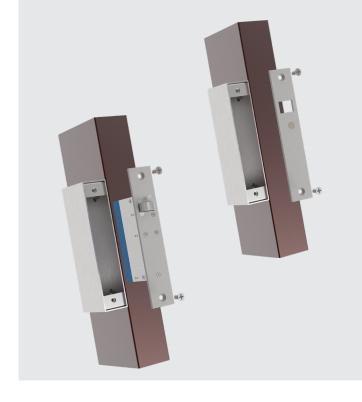

YD30S

If the door set is prone to misalignment such as being offset by a weather seal, or immediate release under side load when requested is required.

For double acting doors with misalignment issues, or the requirement for immediate release when requested, even under excessive side load.

An optional housing is also available for the Cobalt Double, for when morticing is not an option.

4

dormakaba YD30 Customer Confection