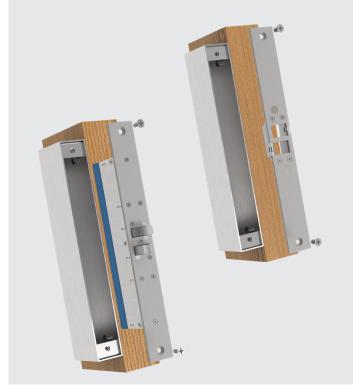

### **Metal Door sets**

# Door Types and Hardware Locations

Metal door set with lock and strike plate mounted into the side of the door set.

Metal door set with lock and strike plate mounted into the top of the door set.

Double leaf metal door set with lock and strike plate mounted into the top of both door sets.