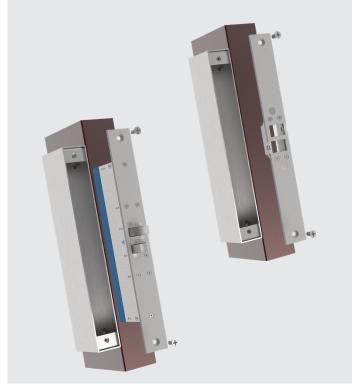

If the door set is prone to misalignment such as being offset by a weather seal, or immediate release under side load when requested is required.

An optional housing is also available for the Cobalt Single, for when morticing is not an option.

For double acting doors with misalignment issues, or the requirement for immediate release when requested, even under excessive side load.

An optional housing is also available for the Cobalt Double, for when morticing is not an option.