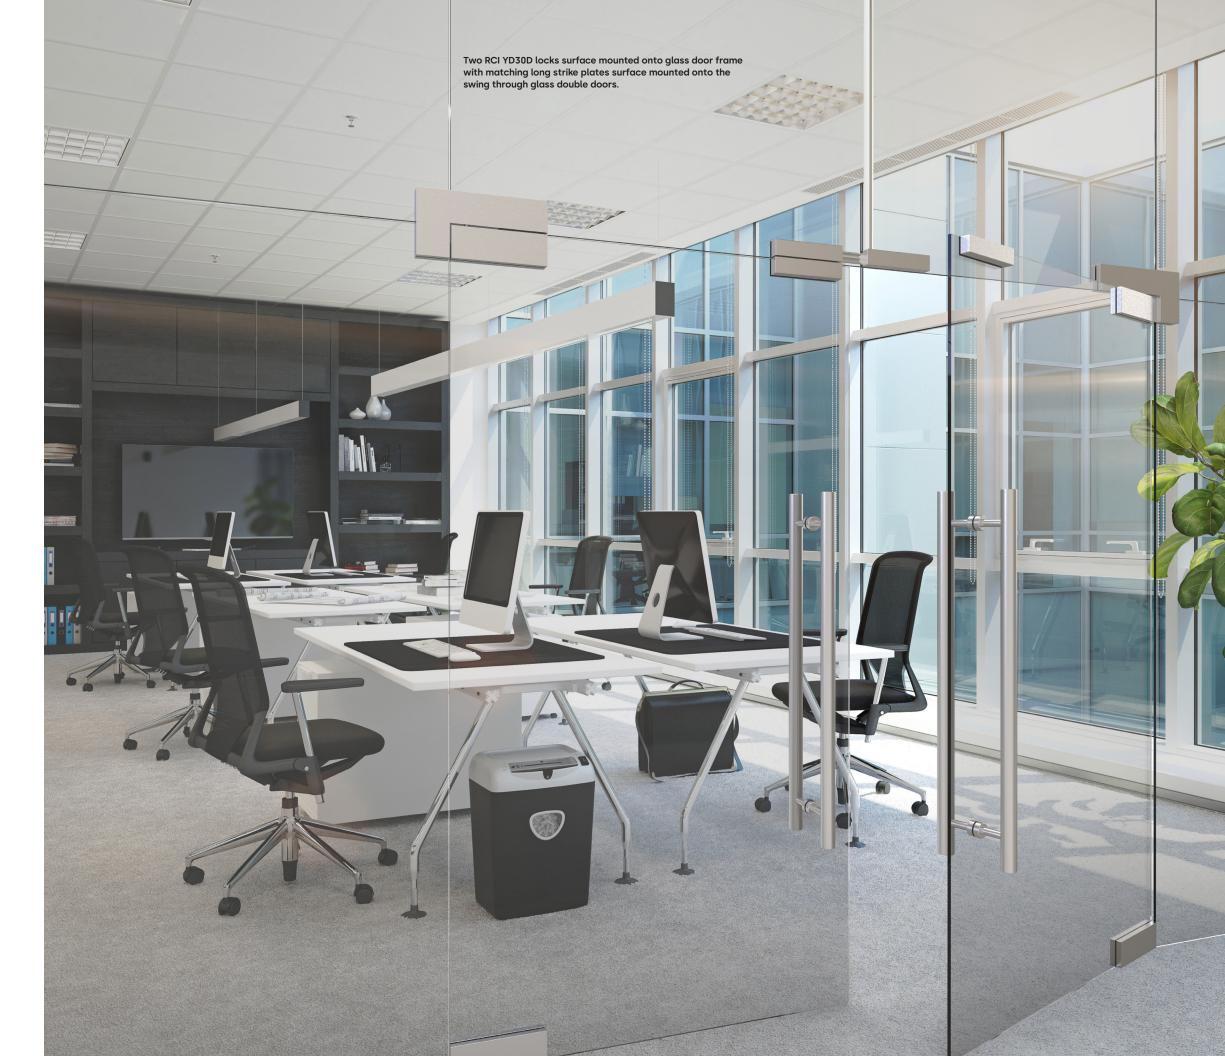

## **Glass Door sets**

# Door Types and Hardware Locations

Frameless glass door with lock and strike plate mounted onto the top of the door set.

Double leaf frameless glass doors with lock and strike plates mounted to the top of both door sets.

Glass door with lock installed in door frame and strike plate mounted onto the top of the door leaf.

Double leaf glass doors with locks mounted in the door frame and strike plates mounted to the top of both door leaves.

8

YD30S
If the glass door set is prone to misalignment, or requested release under side load is required, the lock and strike can be installed with the optional housing and dress plate

If the double acting glass door set is prone to misalignment, or requested release under side load is required, the optional housing and dress plate can be used.