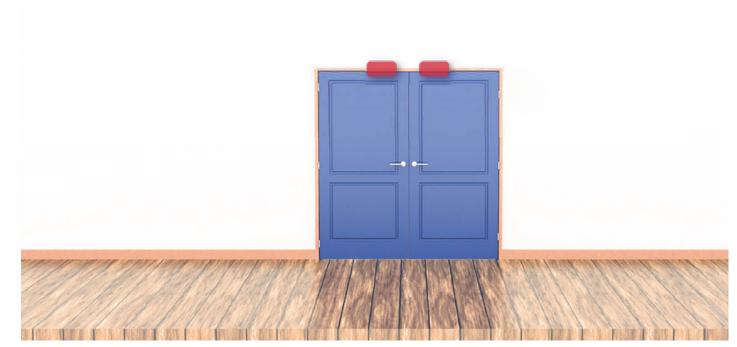

# Door Types and Hardware Locations

Wooden door set with lock and strike plate mounted into the side of the door set.

Wooden door set with lock and strike plate mounted into the top of the door set.

Double leaf wooden door set with lock and strike plate mounted into the top of both door sets.