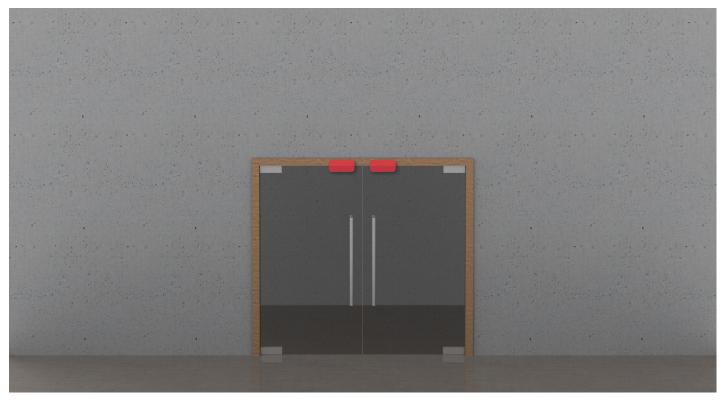

Glass door with lock installed in door frame and strike plate mounted onto the top of the door leaf.

Double leaf glass doors with locks mounted in the door frame and strike plates mounted to the top of both door leaves.