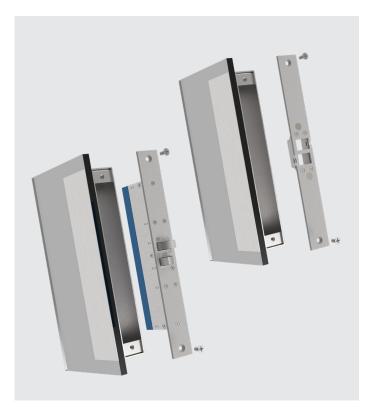

### **Wooden Door sets**

# Door Types and Hardware Locations

Wooden door set with lock and strike plate mounted into the side of the door set.

Wooden door set with lock and strike plate mounted into the top of the door set.

Double leaf wooden door set with lock and strike plate mounted into the top of both door sets.

YD30S

If the door set is prone to misalignment such as being offset by a weather seal, or immediate release under side load when requested is required.

For double acting doors with misalignment issues, or the requirement for immediate release when requested, even under excessive side load.

An optional housing is also available for the Cobalt Double, for when morticing is not an option.

4

dormakaba YD30 Customer Confection