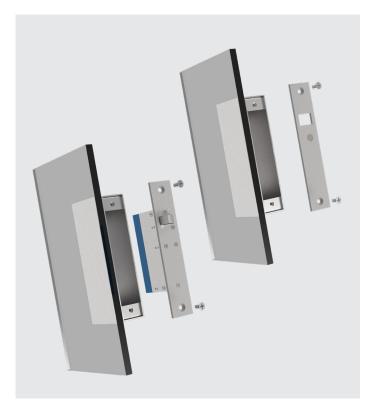

### **Metal Door sets**

# Door Types and Hardware Locations

Metal door set with lock and strike plate mounted into the side of the door set.

Metal door set with lock and strike plate mounted into the top of the door set.

Double leaf metal door set with lock and strike plate mounted into the top of both door sets.

If the door set is prone to misalignment such as being offset by a weather seal, or immediate release under side load when requested is required.

An optional housing is also available for the Cobalt Single, for when morticing is not an option.

For double acting doors with misalignment issues, or the requirement for immediate release when requested, even under excessive side load.

An optional housing is also available for the Cobalt Double, for when morticing is not an option.