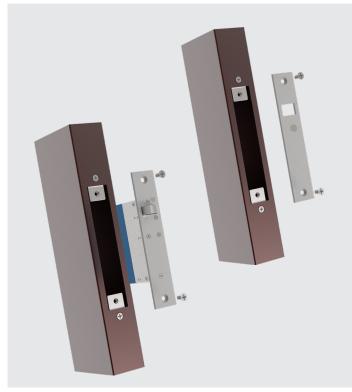

# Door Types and Hardware Locations

Wooden door set with lock and strike plate mounted into the side of the door set.

Wooden door set with lock and strike plate mounted into the top of the door set.

Double leaf wooden door set with lock and strike plate mounted into the top of both door sets.