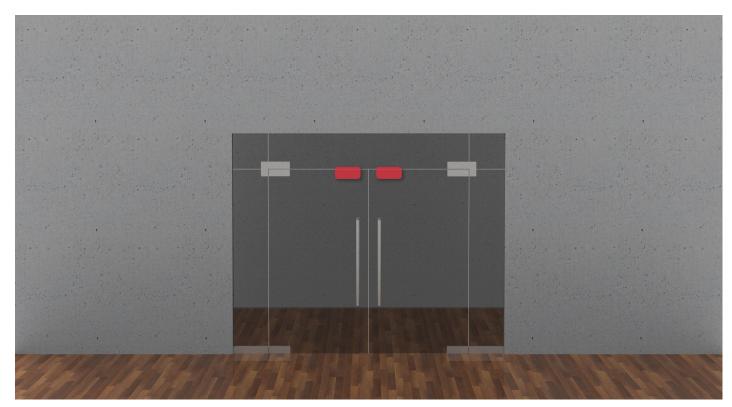

# Door Types and Hardware Locations

Frameless glass door with lock and strike plate mounted onto the top of the door set.

Double leaf frameless glass doors with lock and strike plates mounted to the top of both door sets.