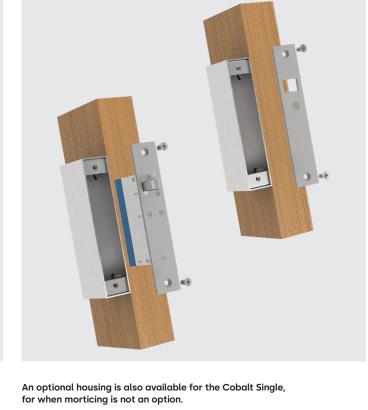

If the door set is prone to misalignment such as being offset by a weather seal, or immediate release under side load when requested is required.

An optional housing is also available for the Cobalt Single, for when morticing is not an option.