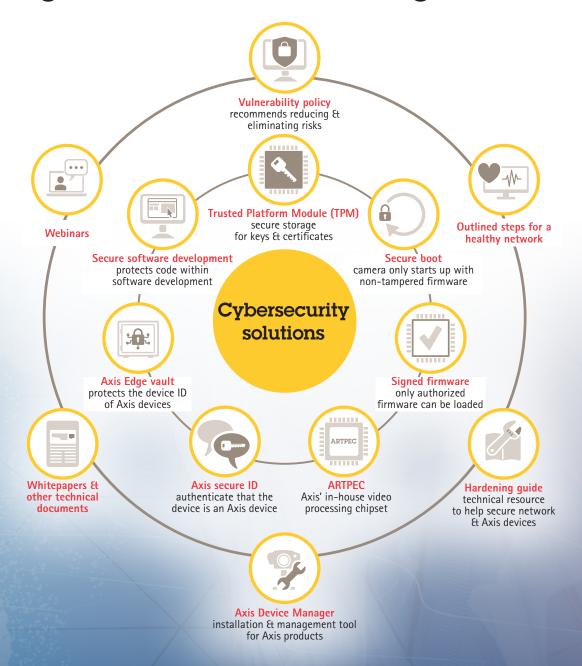

## No matter your cybersecurity & lifecycle management needs, we've got a solution.

When you choose Axis, you don't just choose a reliable and cybersecure solution. You choose a trustworthy relationship with a manufacturer ready to support you every step of the way.