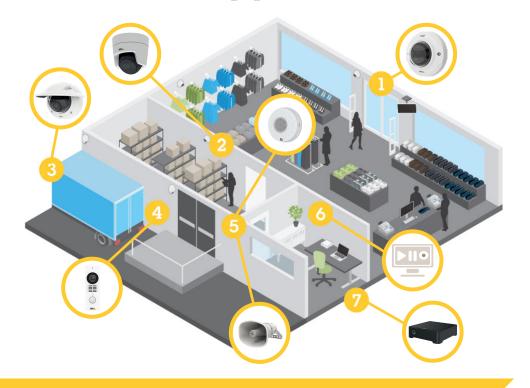

# Help your customers cover every angle

- Monitor entrances
- 2 Monitor rooms and open spaces
- Monitor activity outdoors
- 4 Use an intercom for visitor management and remote entry
- 5 Play live and recorded messages with network speakers
- **6** Monitor and manage site with AXIS Companion
- Save recorded materials locally on AXIS S3008 Recorder