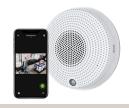

## Axis network audio

- Make live announcements directly from a mobile device or desktop
- > Easily address people and deter unwanted activity
- > Recommendation: AXIS C1410 Network Mini Speaker