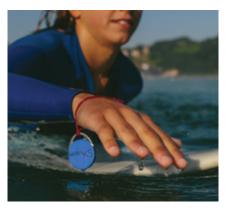

#### TAG

An RFID tag that makes keys a thing of the past. The tag triggers the lock to engage within seconds so visitors or staff can enter easily and according to their access rights.

# SAY GOODBYE TO COPYING KEYS

**TAGS** 

Tags replace your ring of keys and grant designated access to visitors, staff, or even delivery services whenever it's appropriate for them to enter. Simply assign a tag, and define when and where that tag can go. Lost tags are inevitable; simply block and assign a new one.