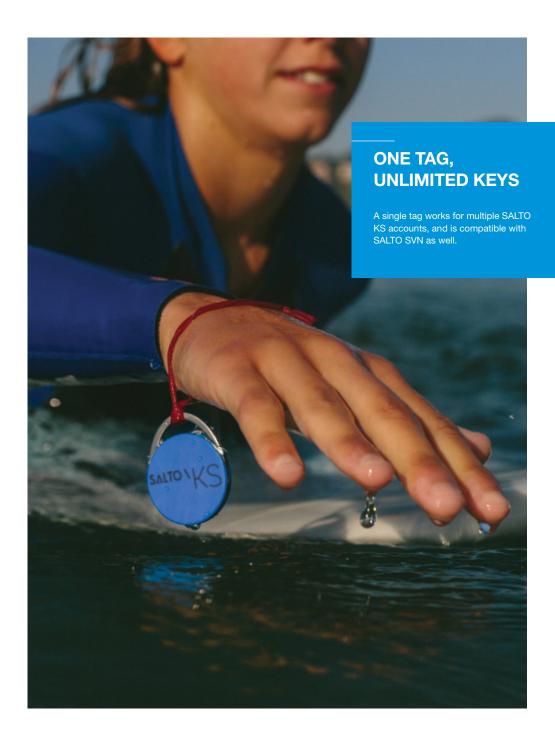

### **KEEP ONE TAG WITH UNLIMITED KEYS**

Heavy keychains are now a thing of the past. Say goodbye to mechanical keys and collect all your access rights on a single tag, which can be added as a guest to multiple systems.