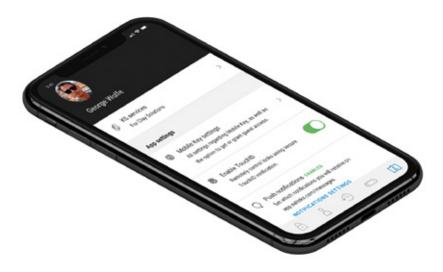

### **GAIN ACTIVITY INSIGHTS**

Receive notifications regarding door and user activity.

### **SALTOKS.COM AND MOBILE APP**

Your portal to your account, where you can create access groups, manage users and view entries to your properties from your computer or mobile devices.