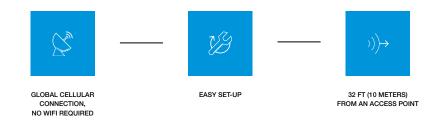

#### IQ

The IQ comes in different variants (WI-FI; POE, cellular) to connect to the cloud and Bluetooth to connect to the KS smart lock.

# COMMUNICATE WITH ALL DOORS, AT ONCE

The IQ2.0 uses 2G, 3G and 4G cellular connectivity to communicate with the SALTO cloud. Also available in WiFi or POE version and always available through Ethernet connection. The IQ2.0 communicates with SALTO KS access points via ZigBee/Bluetooth.