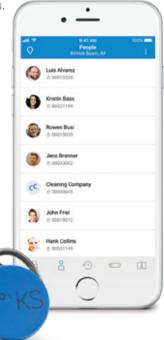

### **SALTOKS.COM AND MOBILE APP**

Your portal to your account, where you can create access groups, manage users and view entries to your properties from your computer or mobile devices.

### **SALTO KS ACCOUNT**

A SALTO KS account allows you to define who goes where and when in a building. Create profiles for users, assign or block tags, define which doors they may enter on which days, at which times.