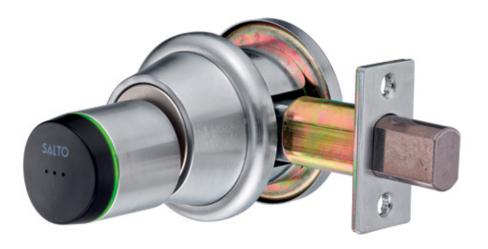

### **DOOR LOCKS**

The SALTO cylinder and escutcheon are specially designed to fit different profile doors; even narrow profile framed doors. They can be installed on exterior doors as well. SALTO offers a wide range of finishes to choose from.