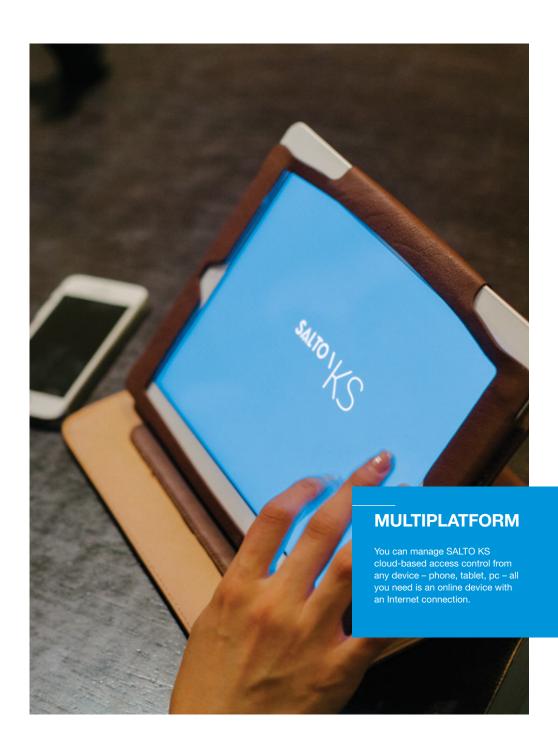

### **MULTI-PLATFORM**

Manage cloud-based access control from any device with an Internet connection – phone, tablet, or PC.