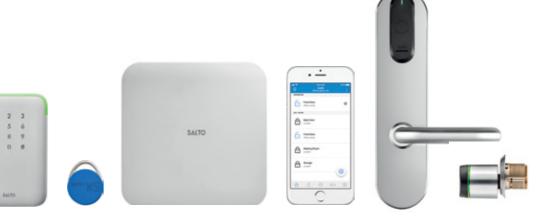

## **HOW IT WORKS**

Access control, on the go and in real-time.

### **SALTOKS.COM AND MOBILE APP**

Your portal to your account, where you can create access groups, manage users and view entries to your properties from your computer or mobile devices.

#### IQ

The IQ comes in different variants (WI-FI; POE, cellular) to connect to the cloud and Bluetooth to connect to the KS smart lock.

### **DOOR LOCKS**

The SALTO cylinder and escutcheon are specially designed to fit different profile doors; even narrow profile framed doors. They can be installed on exterior doors as well. SALTO offers a wide range of finishes to choose from.

#### TAG

An RFID tag that makes keys a thing of the past. The tag triggers the lock to engage within seconds so visitors or staff can enter easily and according to their access rights.