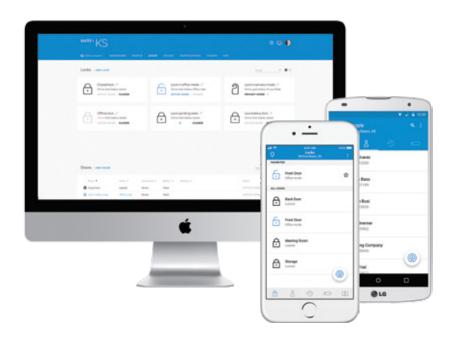

### **SALTOKS.COM AND MOBILE APP**

Your portal to your account, where you can create access groups, manage users and view entries to your properties from your computer or mobile devices.