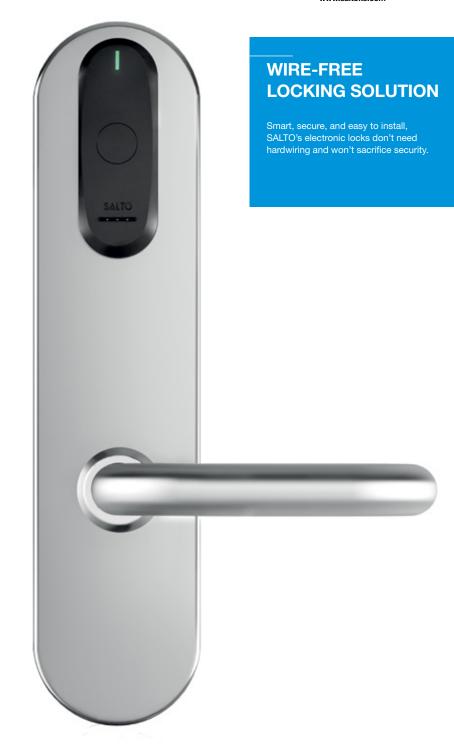

### **DOOR LOCKS**

The SALTO cylinder and escutcheon are specially designed to fit different profile doors; even narrow profile framed doors. They can be installed on exterior doors as well. SALTO offers a wide range of finishes to choose from.

### SOLUTIONS FOR VIRTUALLY EVERY ACCESS POINT.

Door access points are equipped with SALTO wireless locks, which take commands from the IQ inside the property.

Take any combination of locks to manage access throughout a whole property or even across different properties in different locations.