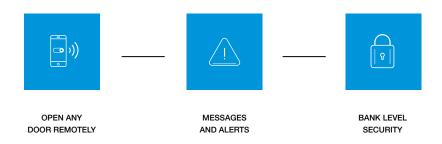

### **OPEN DOORS REMOTELY**

With SALTO KS' one-time password technology, users can open doors remotely without a key.

### **GAIN ACTIVITY INSIGHTS**

Receive notifications regarding door and user activity.