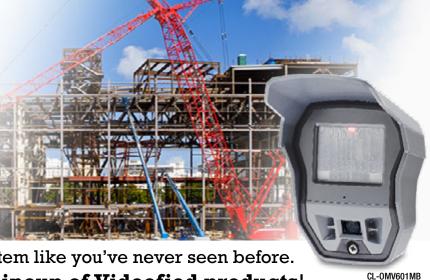

# The best in wireless outdoor protection **Now Available at ADI!**

Videofied is a video verification alarm system like you've never seen before.

### Outdoor MotionViewer

- » Wireless and Battery Powered
- » Integrated Color camera and PIR for Video Verification
- Encrypted long-range wireless
- » Adjustable sensitivity