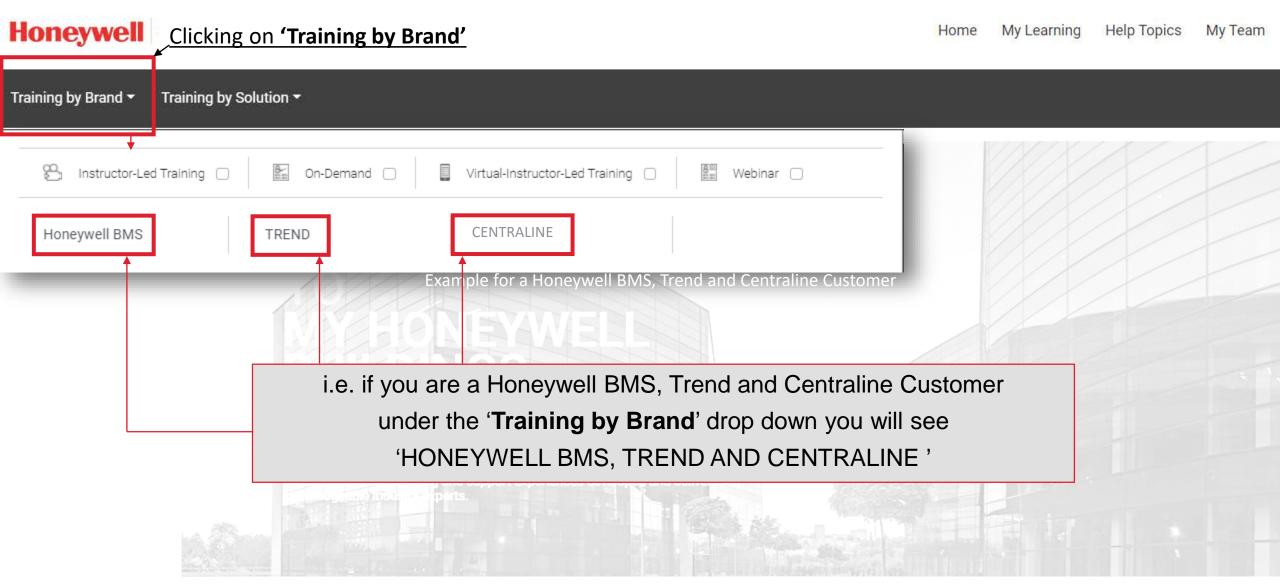

ID: Guest@honeywell.com

Password: click https://myhoneywellbuildingsuniversity.com/training/login?i=008b89k76k7; to reset your password

Still can't log in? No problem. Contact technical support from the Login Screen by clicking the "Need Help?" link.

Thank you for your continued support of My Honeywell Buildings University and good luck with your training.

Sincerely,

The HBT Support Team

Log back into My Honeywell Buildings University to access your account.

You will receive an email providing **a LINK** to create a new password, then you are good to go!

#### HAVING TROUBLE LOGGING IN? FORGOT YOUR PASSWORD?

Still can't log in? No problem.
Contact technical support from the
Login Screen by clicking the "HELP"





#### **HOME PAGE**

















#### **CATALOG NAVIGATION**













Clicking on 'My Learning'

Home My Learning

Help Topics

My Team





#### **MY TRAINING NAVIGATION**









Clicking on 'My Learning' Home My Learning Help Topics My Team