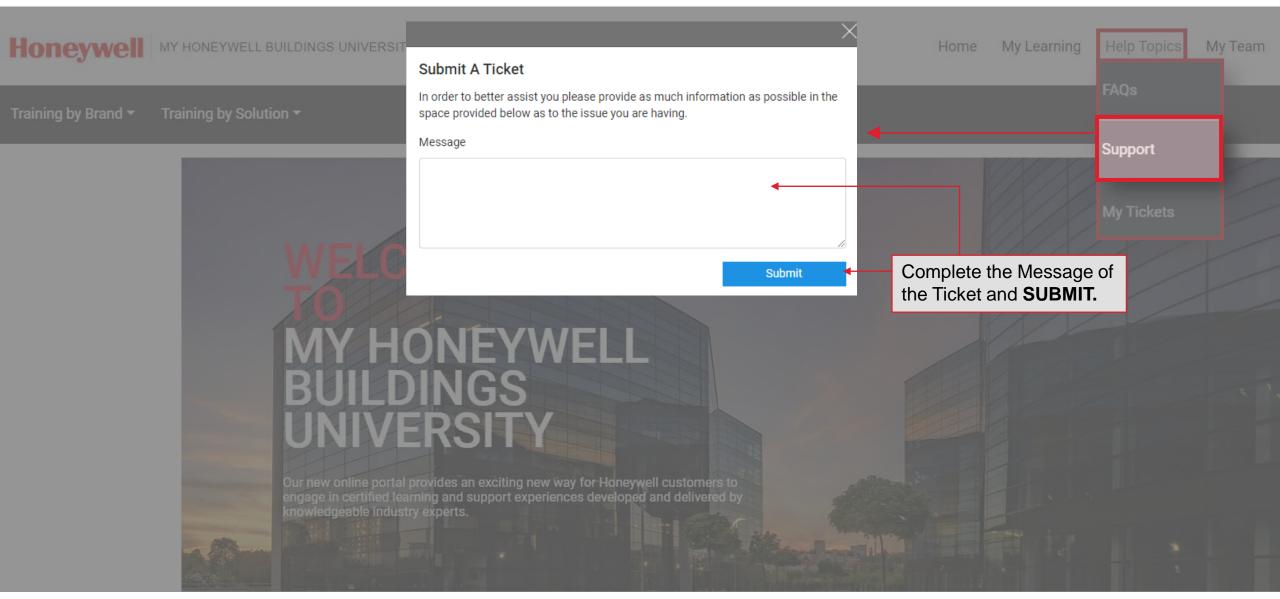

#### HAVING TROUBLE LOGGING IN? FORGOT YOUR PASSWORD?

Still can't log in? No problem.
Contact technical support from the
Login Screen by clicking the "HELP"