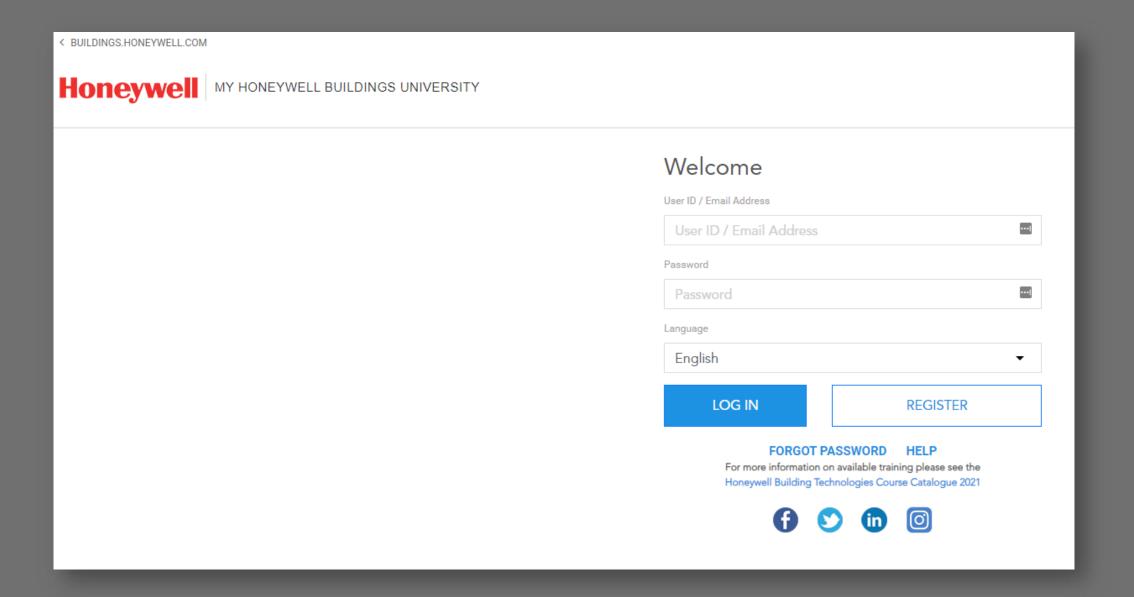

# REGISTER INTO MY HONEYWELL BUILDINGS UNIVERSITY

#### REGISTER INTO MY HONEYWELL BUILDINGS UNIVERSITY