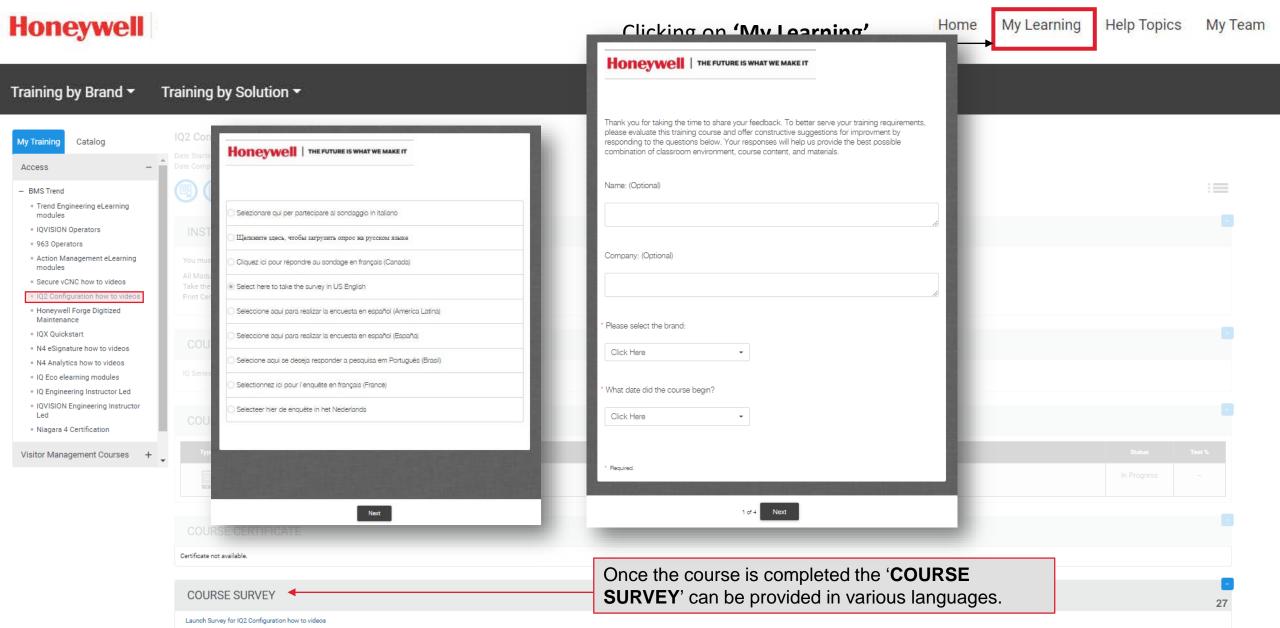

#### **MY TRAINING NAVIGATION**

Clicking on 'My Learning' Home My Learning Help Topics My Team