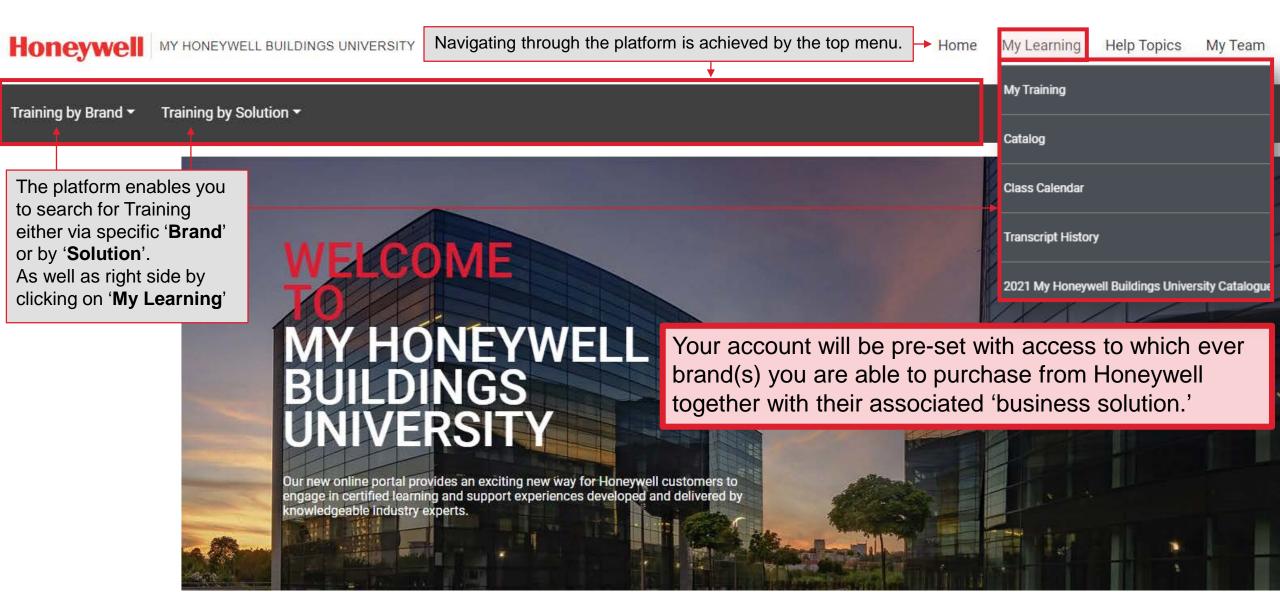

#### **HOME PAGE**

#### **CATALOG NAVIGATION**

Clicking on 'My Learning'

Home My Learning

Help Topics

My Team

#### **MY TRAINING NAVIGATION**

Clicking on 'My Learning' Home My Learning Help Topics My Team