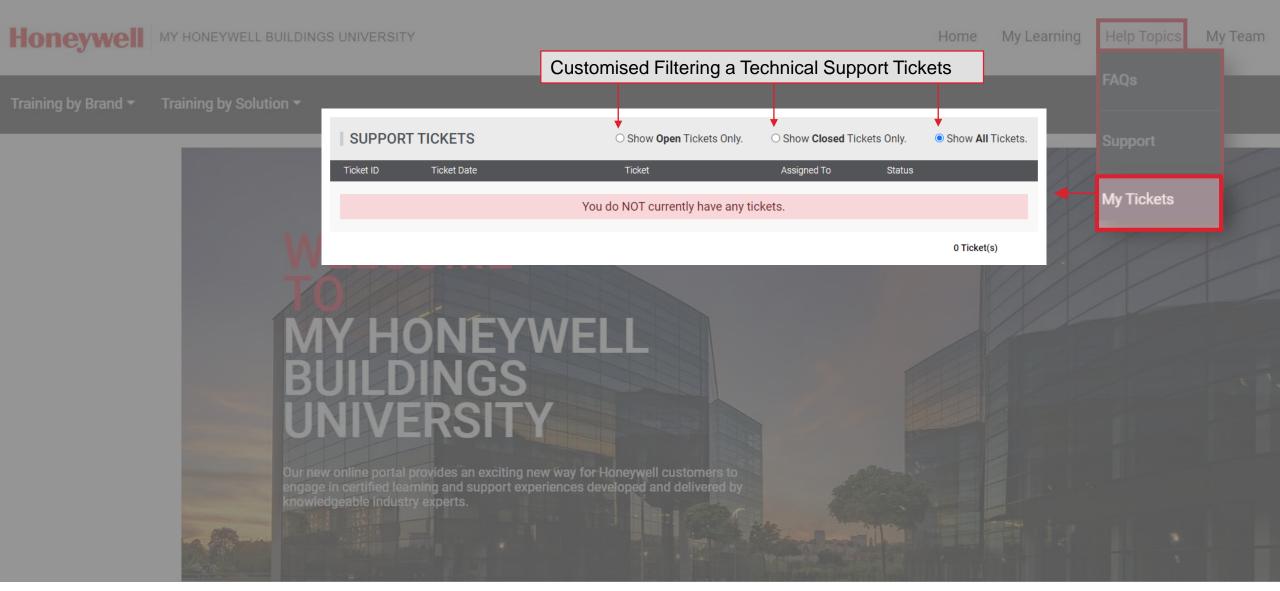

your password for your account.

User ID: Guest@honeywell.com

Password: click https://myhoneywellbuildingsuniversity.com/training/login?i=008b89k76k7; to reset your password

Still can't log in? No problem. Contact technical support from the Login Screen by clicking the "Need Help?" link.

Thank you for your continued support of My Honeywell Buildings University and good luck with your training.

Sincerely,

The HBT Support Team

Log back into My Honeywell Buildings University to access your account.

You will receive an email providing **a LINK** to create a new password, then you are good to go!

#### HAVING TROUBLE LOGGING IN? FORGOT YOUR PASSWORD?

Still can't log in? No problem.
Contact technical support from the
Login Screen by clicking the "HELP"





#### **HOME PAGE**

















#### **CATALOG NAVIGATION**













Clicking on 'My Learning'

Home My Learning

Help Topics

My Team





#### **MY TRAINING NAVIGATION**









Clicking on 'My Learning' Home My Learning Help Topics My Team