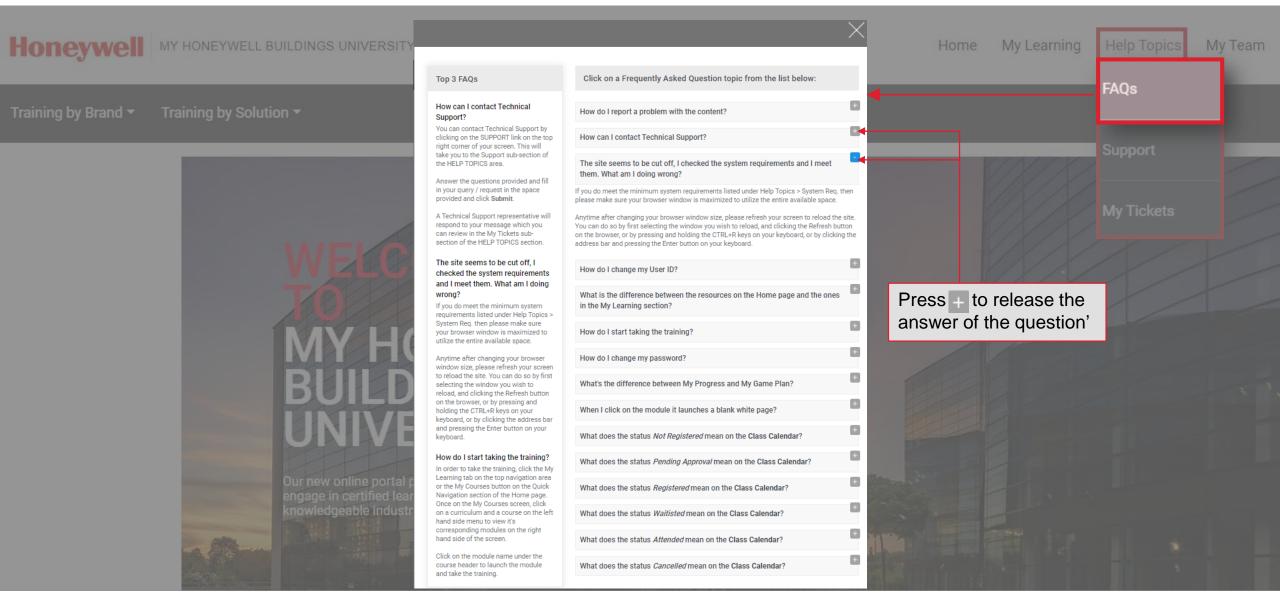

#### HAVING TROUBLE LOGGING IN? FORGOT YOUR PASSWORD?

Still can't log in? No problem.
Contact technical support from the
Login Screen by clicking the "HELP"