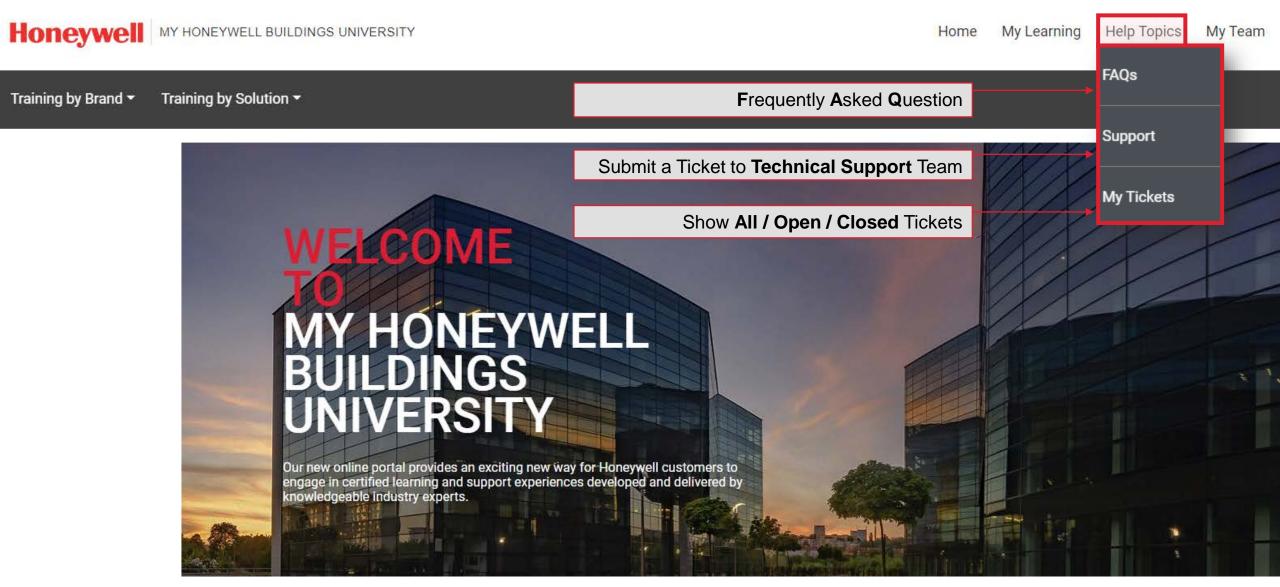

#### HAVING TROUBLE LOGGING IN? FORGOT YOUR PASSWORD?

Still can't log in? No problem.
Contact technical support from the
Login Screen by clicking the "HELP"