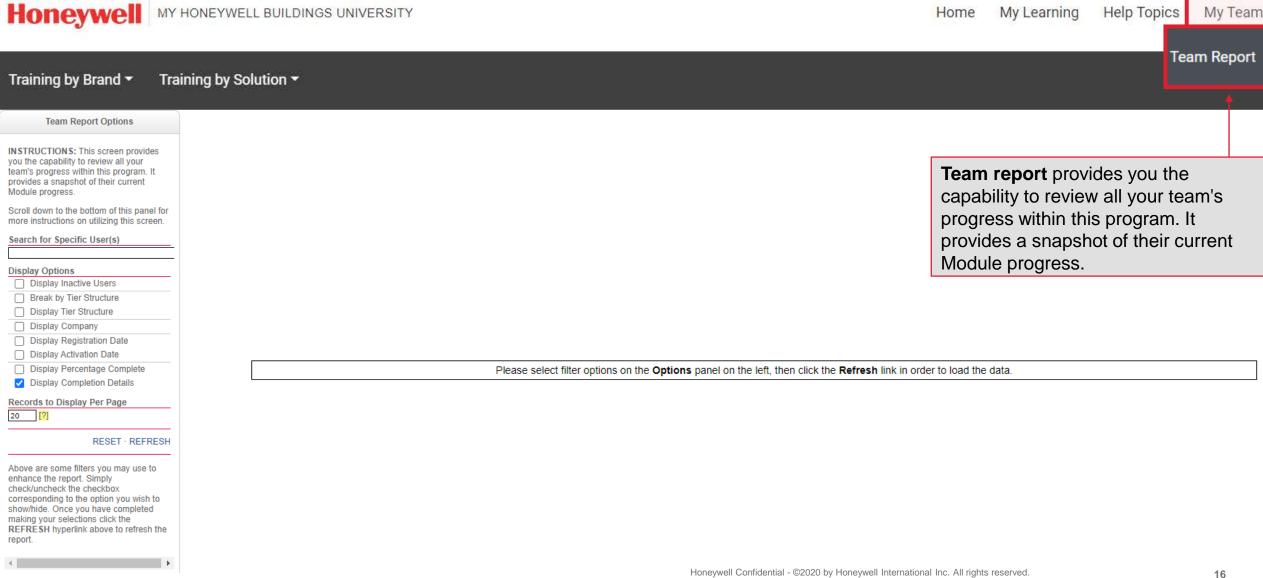

ur password for your account.

User ID: Guest@honeywell.com

Password: click https://myhoneywellbuildingsuniversity.com/training/login?i=008b89k76k7; to reset your password

Still can't log in? No problem. Contact technical support from the Login Screen by clicking the "Need Help?" link.

Thank you for your continued support of My Honeywell Buildings University and good luck with your training.

Sincerely,

The HBT Support Team

Log back into My Honeywell Buildings University to access your account.

You will receive an email providing **a LINK** to create a new password, then you are good to go!

#### HAVING TROUBLE LOGGING IN? FORGOT YOUR PASSWORD?

Still can't log in? No problem.
Contact technical support from the
Login Screen by clicking the "HELP"





#### **HOME PAGE**

















#### **CATALOG NAVIGATION**













Clicking on 'My Learning'

Home My Learning

Help Topics

My Team





#### **MY TRAINING NAVIGATION**









Clicking on 'My Learning' Home My Learning Help Topics My Team