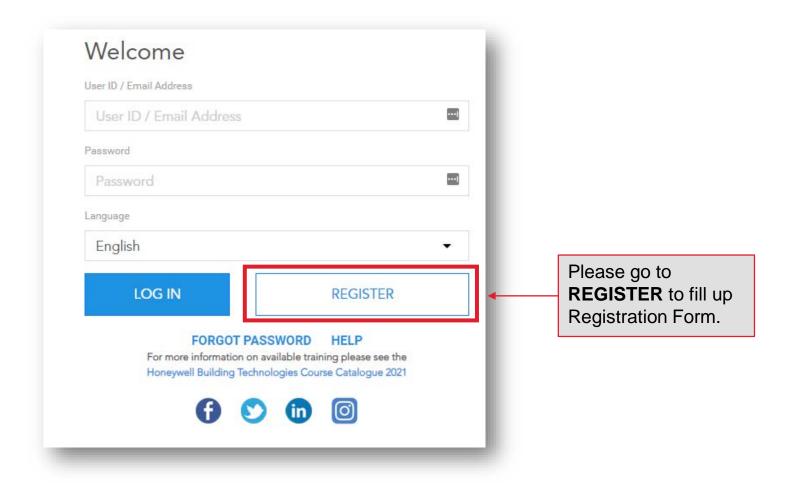

# REGISTER INTO MY HONEYWELL BUILDINGS UNIVERSITY

#### REGISTER INTO MY HONEYWELL BUILDINGS UNIVERSITY