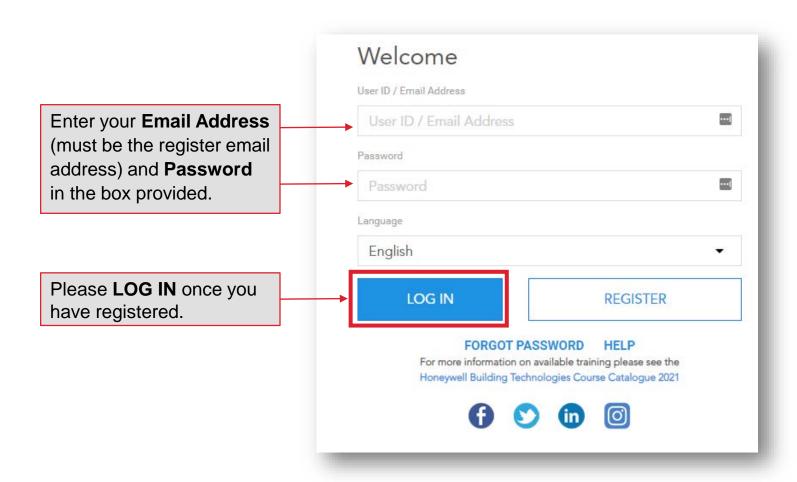

#### HAVING TROUBLE LOGGING IN? FORGOT YOUR PASSWORD?

#### HAVING TROUBLE LOGGING IN? FORGOT YOUR PASSWORD?

From: noreply@sparcksGlobal.com [mailto:noreply@sparcksGlobal.com]
Subject: [External] My Honeywell Buildings University - Account Information

My Honeywell Buildings University - Account Information

Guest,

An Administrator has sent your credentials for the My Honeywell Buildings University.

Please log on to https://honeywelldiscovertraining.com.

Having trouble logging in? Forgot your Password? No problem. Use the link below to reset your password for your account.

User ID: Guest@honeywell.com

Password: click https://myhoneywellbuildingsuniversity.com/training/login?i=008b89k76k7; to reset your password

Still can't log in? No problem. Contact technical support from the Login Screen by clicking the "Need Help?" link.