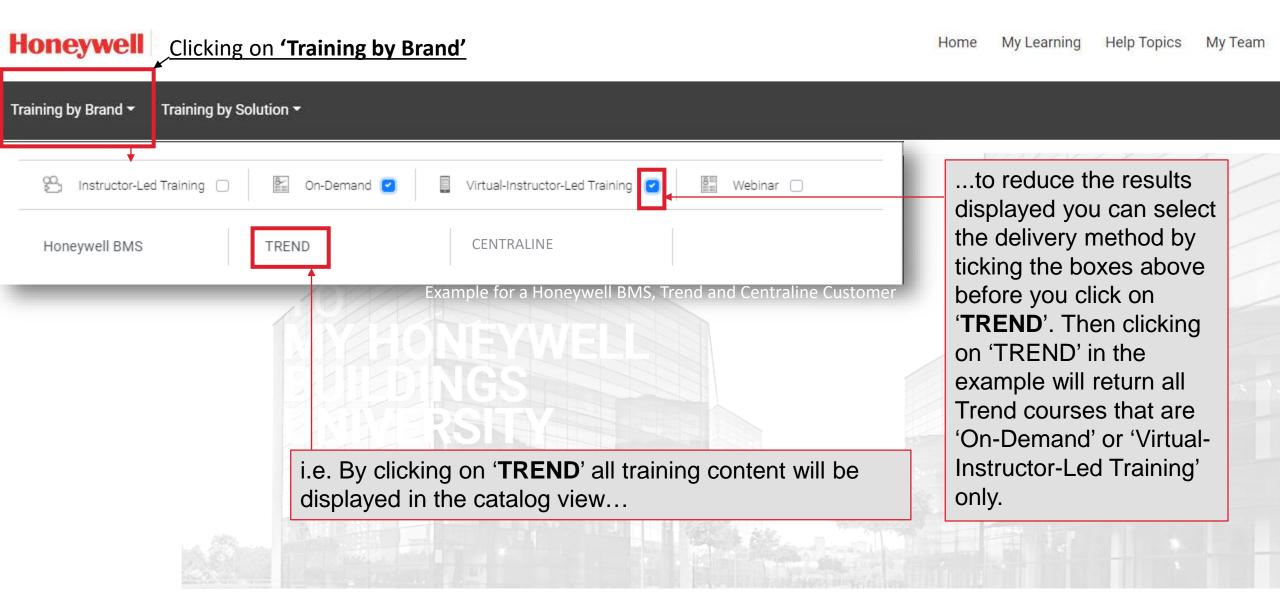

D: Guest@honeywell.com

Password: click https://myhoneywellbuildingsuniversity.com/training/login?i=008b89k76k7; to reset your password

Still can't log in? No problem. Contact technical support from the Login Screen by clicking the "Need Help?" link.

Thank you for your continued support of My Honeywell Buildings University and good luck with your training.

Sincerely,

The HBT Support Team

Log back into My Honeywell Buildings University to access your account.

You will receive an email providing **a LINK** to create a new password, then you are good to go!

#### HAVING TROUBLE LOGGING IN? FORGOT YOUR PASSWORD?

Still can't log in? No problem.
Contact technical support from the
Login Screen by clicking the "HELP"





#### **HOME PAGE**

















#### **CATALOG NAVIGATION**













Clicking on 'My Learning'

Home My Learning

Help Topics

My Team





#### **MY TRAINING NAVIGATION**









Clicking on 'My Learning' Home My Learning Help Topics My Team