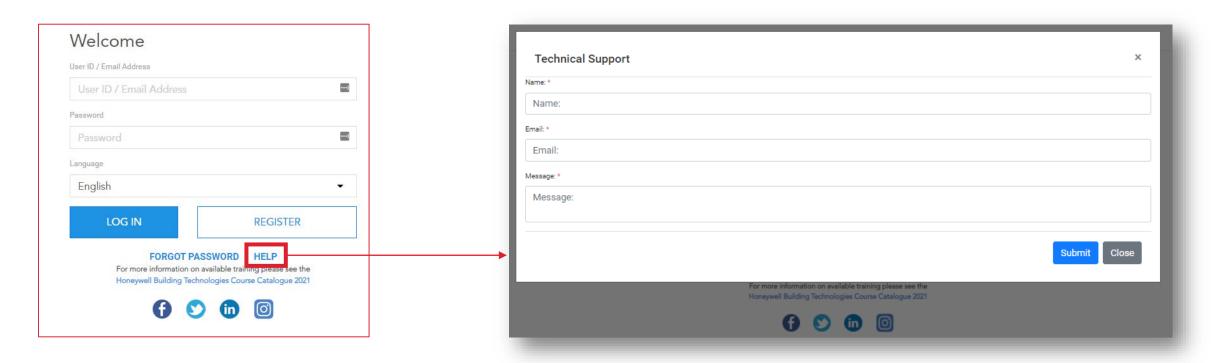

#### HAVING TROUBLE LOGGING IN? FORGOT YOUR PASSWORD?

Still can't log in? No problem.
Contact technical support from the
Login Screen by clicking the "HELP"