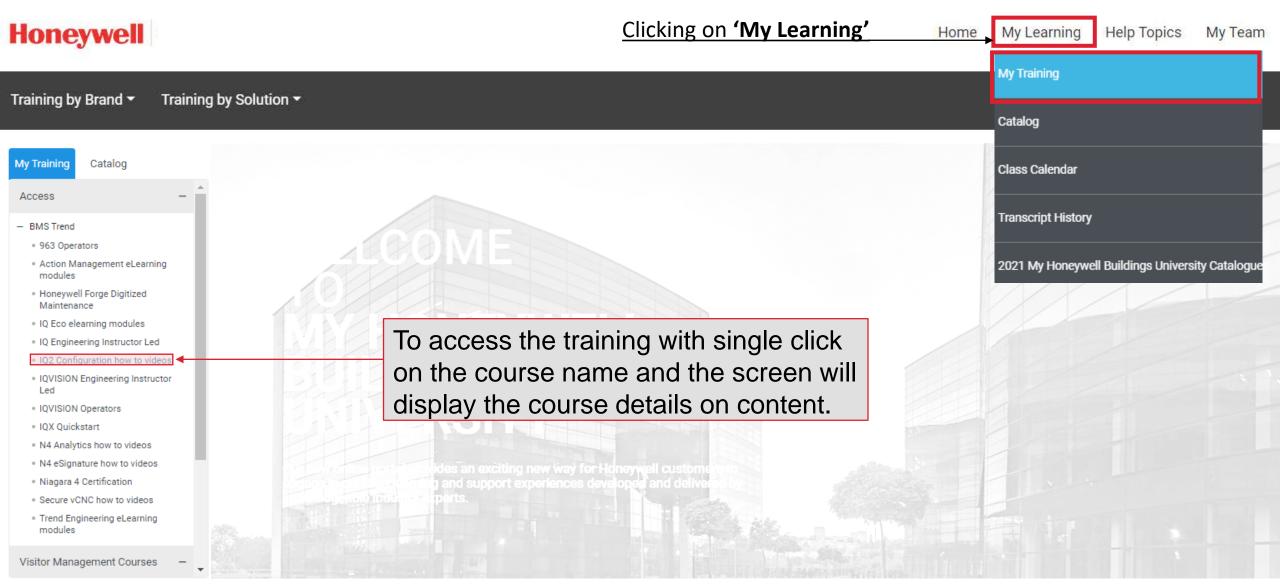

#### **MY TRAINING NAVIGATION**

Clicking on 'My Learning' Home My Learning Help Topics My Team