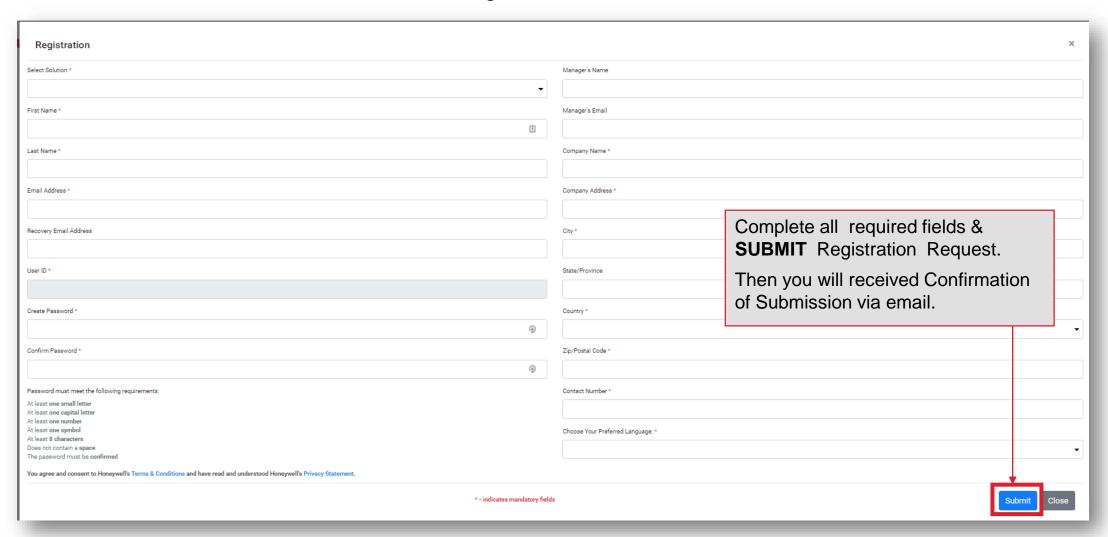

# MY HONEYWELL BUILDINGS





Training by Solution •

MY HONEYWELL BUILDINGS UNIVERSITY



To access the portal click the link below

https://myhoneywellbuildingsuniversity.com



#### **REGISTRATION / LOGIN**



# REGISTER INTO MY HONEYWELL BUILDINGS UNIVERSITY



#### REGISTER INTO MY HONEYWELL BUILDINGS UNIVERSITY

#### Registration Form





#### HAVING TROUBLE LOGGING IN? FORGOT YOUR PASSWORD?



#### HAVING TROUBLE LOGGING IN? FORGOT YOUR PASSWORD?



From: noreply@sparcksGlobal.com [mailto:noreply@sparcksGlobal.com]
Subject: [External] My Honeywell Buildings University - Account Information

My Honeywell Buildings University - Account Information

Guest,

An Administrator has sent your credentials for the My Honeywell Buildings University.

Please log on to https://honeywelldiscovertraining.com.

Having trouble logging in? Forgot your Password? No problem. Use the link below to reset your password for your account.

User ID: Guest@honeywell.com

Password: click https://myhoneywellbuildingsuniversity.com/training/login?i=008b89k76k7; to reset your password

Still can't log in? No problem. Contact technical support from t