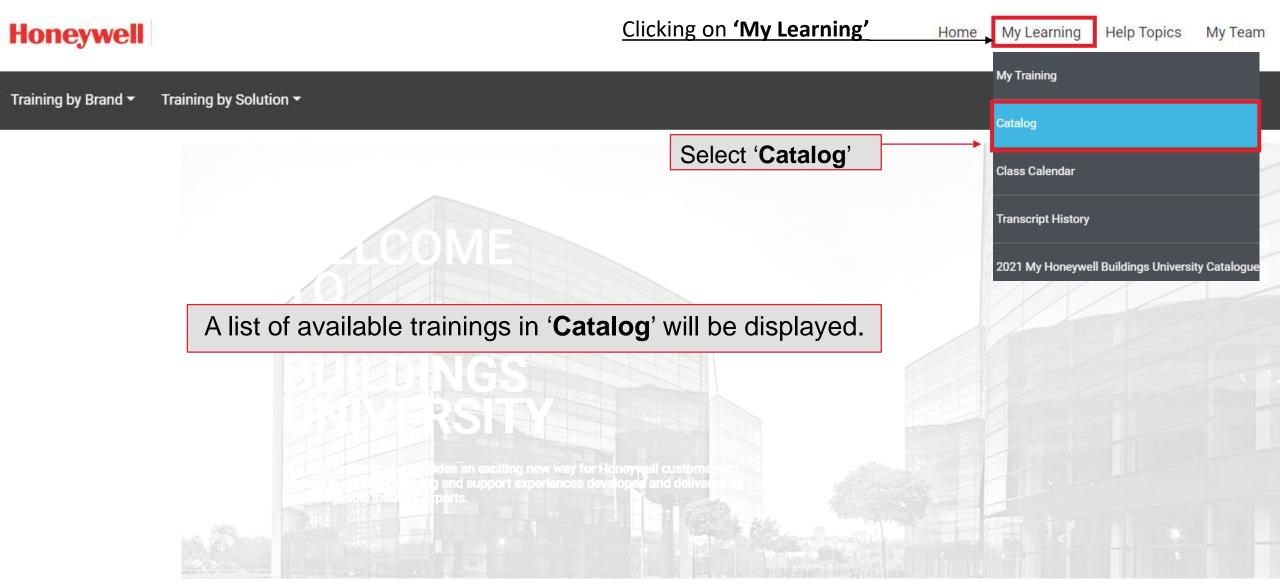

#### **CATALOG NAVIGATION**

Clicking on 'My Learning'

Home My Learning

Help Topics

My Team

#### **MY TRAINING NAVIGATION**

Clicking on 'My Learning' Home My Learning Help Topics My Team