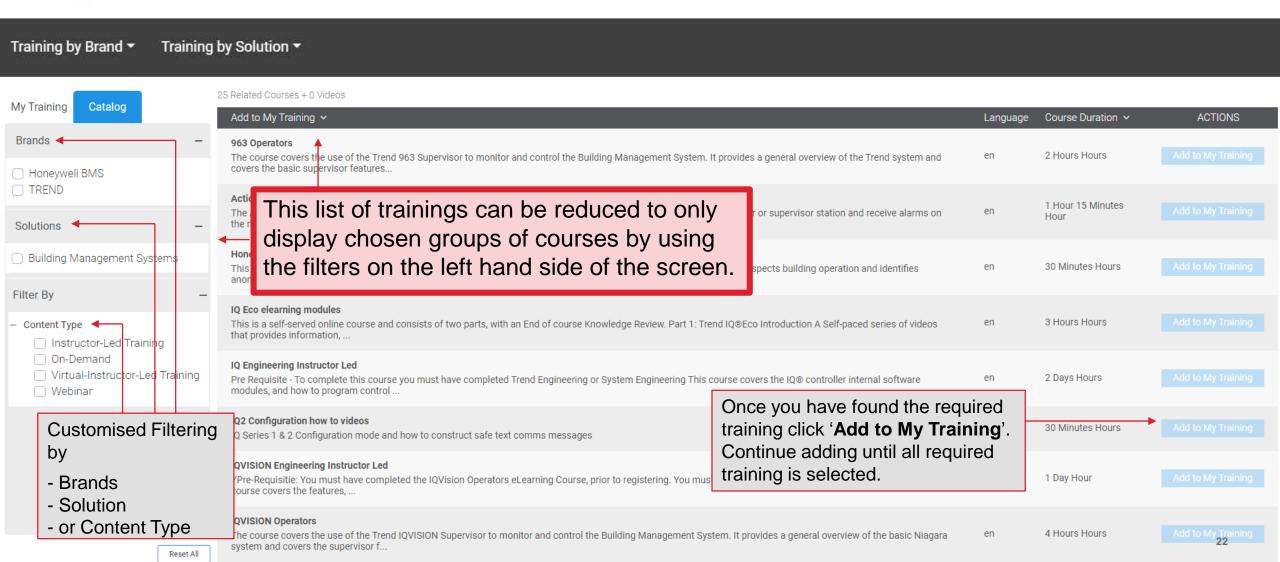

#### **CATALOG NAVIGATION**

Clicking on 'My Learning'

Home My Learning

Help Topics

My Team

#### **MY TRAINING NAVIGATION**

Clicking on 'My Learning' Home My Learning Help Topics My Team