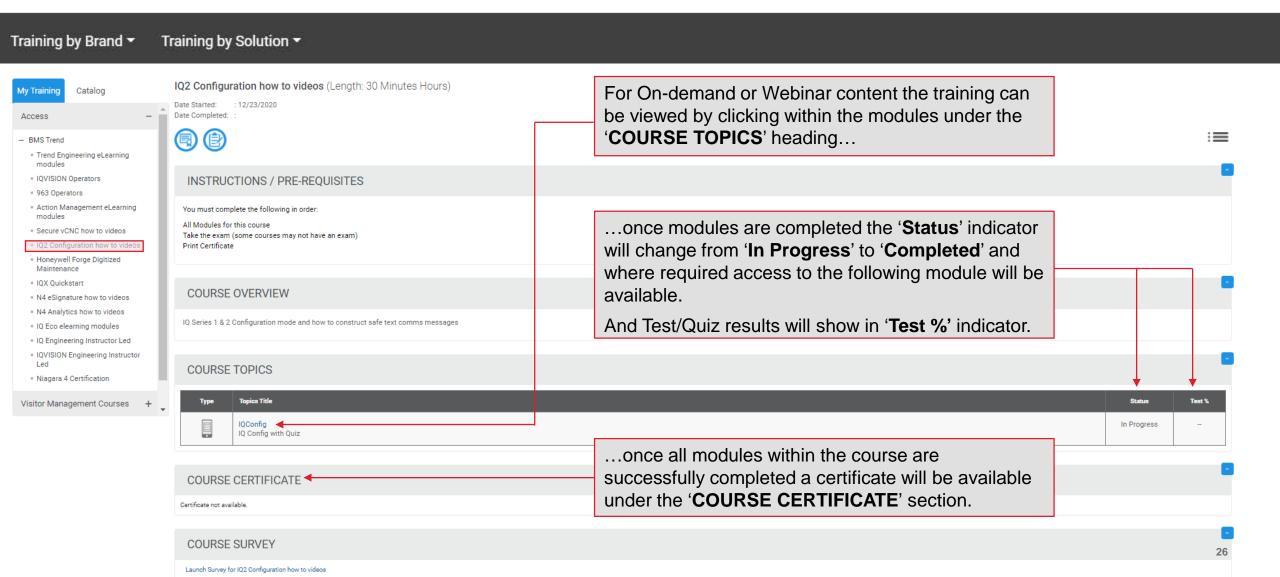

#### **MY TRAINING NAVIGATION**

Clicking on 'My Learning' Home My Learning Help Topics My Team