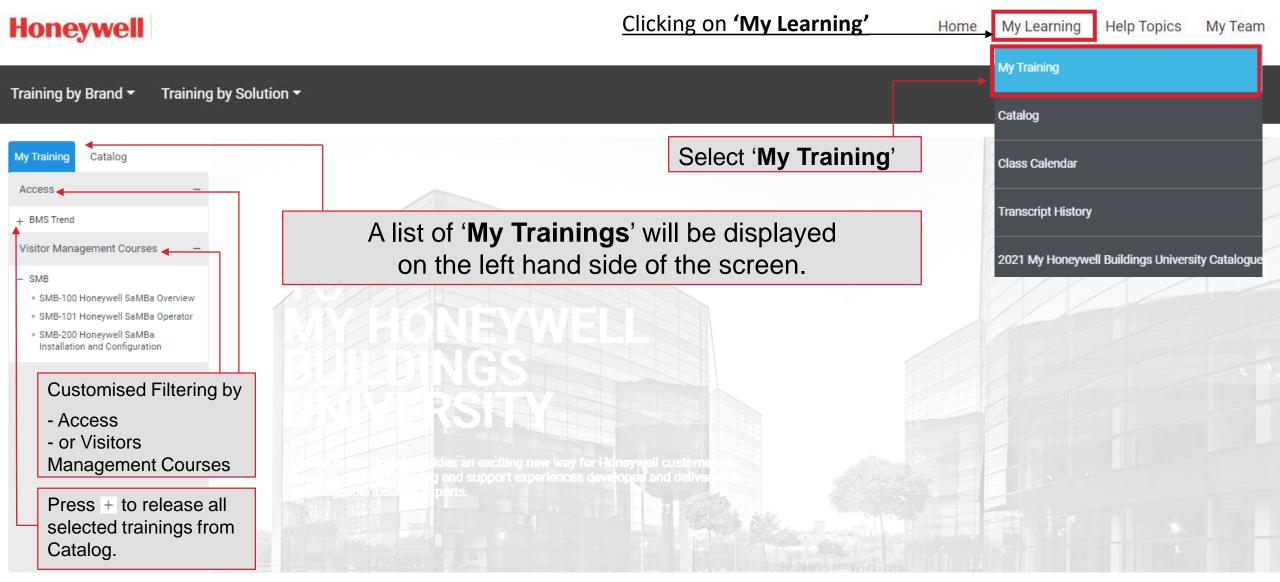

#### **MY TRAINING NAVIGATION**

Clicking on 'My Learning' Home My Learning Help Topics My Team