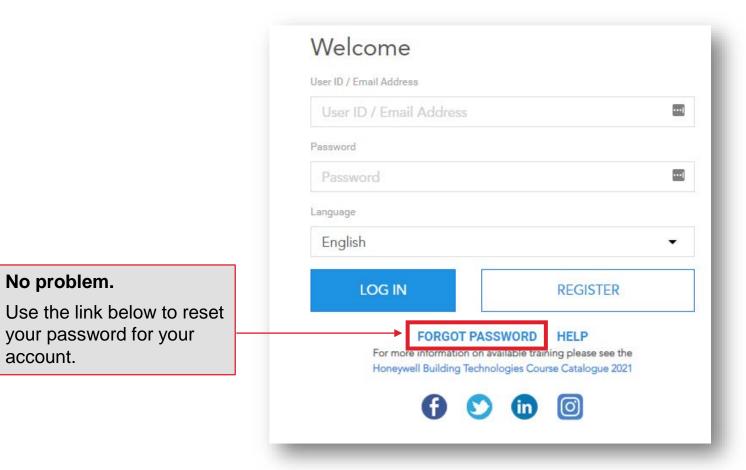

You will receive an email providing **a LINK** to create a new password, then you are good to go!

#### HAVING TROUBLE LOGGING IN? FORGOT YOUR PASSWORD?

Still can't log in? No problem.
Contact technical support from the
Login Screen by clicking the "HELP"