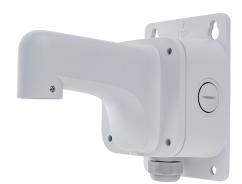

## Wall Mount with Back Box

## **FEATURES**

PART #: R2-WMT502

UPC: 840049305632

LENGTH: 7.94"

WIDTH: 4.73"

HEIGHT: 6.59"

WEIGHT: 1.87 LB

| PARAMETER              |                                                                                           |
|------------------------|-------------------------------------------------------------------------------------------|
| APPLICABLE ACCESSORIES | R2-PNDCP201, R2-PNDCP201A, R2-PNDCP202, R2-PNDCP203, R2-PNDCP205, R2-PNDCP206, R2-PLMT101 |
| MATERIAL               | ALUMINUM ALLOY                                                                            |
| COLOR                  | WHITE                                                                                     |
| OPERATING HUMIDITY     | 0% - 90% RH                                                                               |
| LOAD BEARING           | 6.61 LB                                                                                   |
| PRODUCT DIMENSIONS     | 7.94 × 4.73× 6.59"                                                                        |
| PRODUCT WEIGHT         | 1.87 LB                                                                                   |