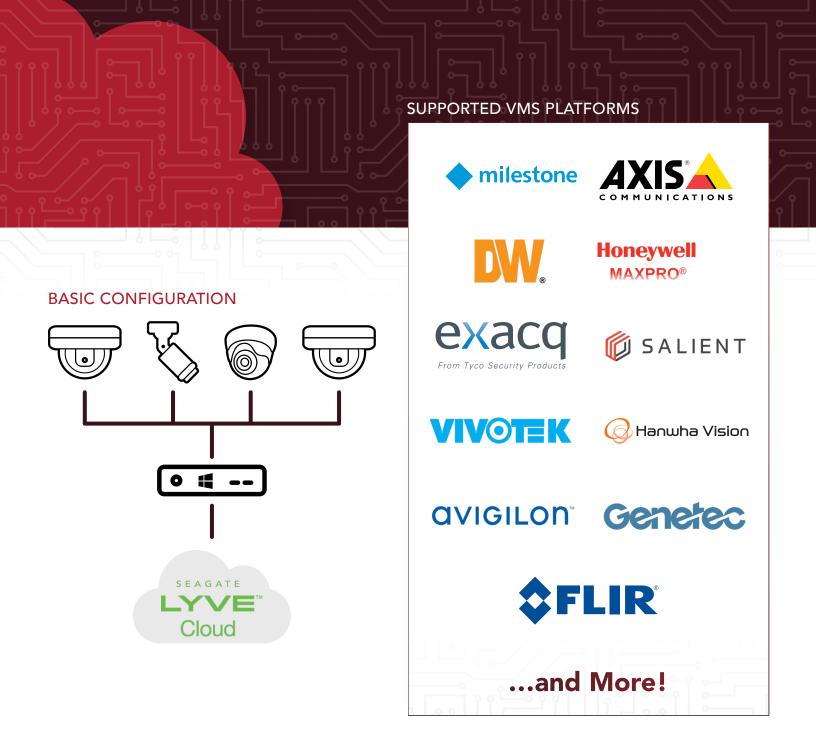

#### CLOUD VIDEO STORAGE

An on premise first (OPF) storage model to leverage deployed IP Surveillance systems with zero hardware replacement, ADI Cloud Storage powered Seagate LYVE is a Windows based file system driver that is preconfigured to send video content to the cloud based on parameters defined within premise based Windows VMS. We eliminate the need for an Integrator or End-User to create or manage their own Cloud Account with our preconfigured solution and partnership with Seagate Lyve Cloud - an edgeto-cloud mass storage platform from Seagate<sup>®</sup>.

#### LEVERAGE LEGACY DEPLOYED HARDWARE

ADI Cloud Storage powered Seagate LYVE allows Integrators and End-Users to gradually migrate to Cloud Storage while at the same time leveraging legacy hardware (without rip & replacing or installing proprietary on-premise devices). We use Tiger Surveillance Bridge which is a Windows File Driver that resides within the Windows OS of a wide range of Windows Based VMS/NVR platforms, once configured it sends select content directly to Seagate Lyve. All configured locally on the NVR based on the requirements of the End-User and how much they want to migrate to Cloud storage.