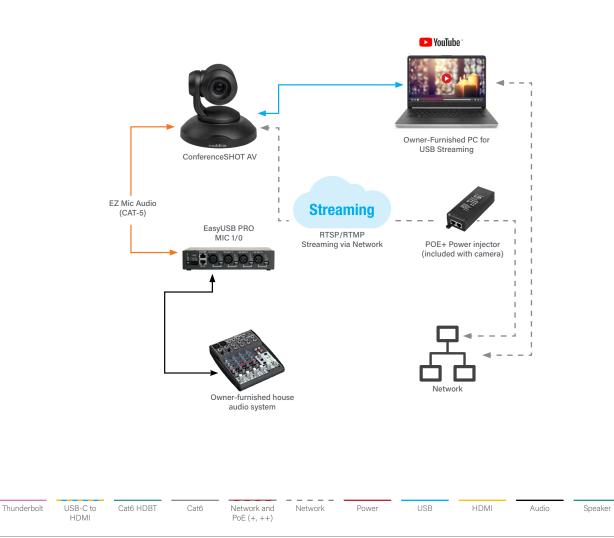

# SMALL VENUE

## PART NUMBERS

Vaddio ConferenceSHOT AV (Includes POE+ Power Injector) 999-9995-000

Vaddio EasyUSB PRO MIC I/0 999-8520-000

C2G Pro-Audio XLR Male Cable 40037

C2G, 10 ft CAT6 Black 27153

& Pricing

Get the Full List of Parts

This easy solution allows for streaming from an incredible Pan/Tilt/Zoom camera with audio provided from an existing audio system.

- Ideal
   Small sanctuaries

   Ideal
   First time streaming

   For
   Budget-friendly quality
- Have camera less than 35' from subjects
- Who Need AV . Stream high quality video & audio in a small package
- Solutions To . Mount solution to a tripod

#### **Kick it Up a Notch**

Add an Extra Microphone WHY: To pick up ambient noise in venue.

Add on the Vaddio Device Controller WHY: To make storing and recalling presets simple.  $\mathcal{T}\mathcal{T}$ 