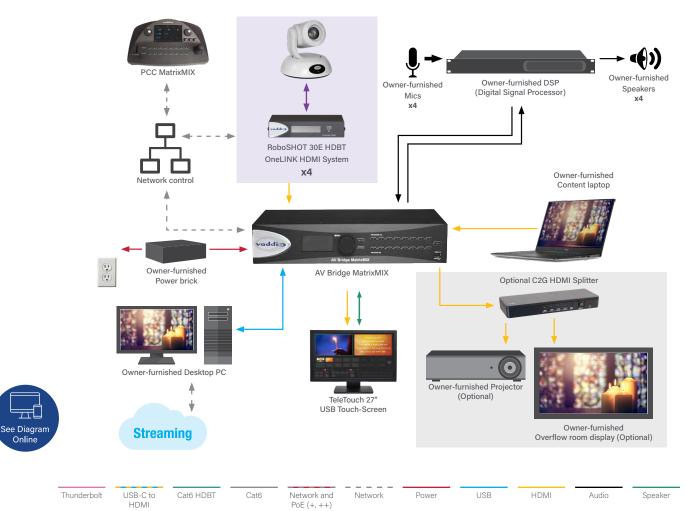

# ULTI-FUNCTIONA

## Why We Love It

This multi-functional feature set offers combined switching, advanced camera control, and graphics mixing capabilities for a single, easy-to-use livestreaming solution.

 Volunteer operators Ideal . High quality productions

areas

For . Venues with overflow

- Stream and provide overflow or Image Magnification
- $\ensuremath{\mathsf{Who}}\xspace{\mathsf{Need}}\ensuremath{\mathsf{AV}}\xspace$  . Use advanced features and still have an easy to Solutions To
  - use system
  - · Incorporate graphics and hymns into the stream

Vaddio AV Bridge MatrixMIX Production System (Includes PCC MatrixMIX and AV Bridge MatrixMIX) 999-5660-500

Vaddio RoboSHOT 30E HDBT OneLINK HDMI System 999-99630-100W x4

Vaddio TeleTouch 27" USB Touch-Screen 999-80000-027

Optional C2G HDMI Splitter 41058

Get the Full List of Parts & Pricing

#### Kick it Up a Notch

#### **Catch More Angles**

WHY: Add another camera to create production variety with multiple presets, angles and locations.

7.5

Online

#### **Control Your Production**

WHY: Add an extra controller to divide camera operation and video switching among multiple operators.