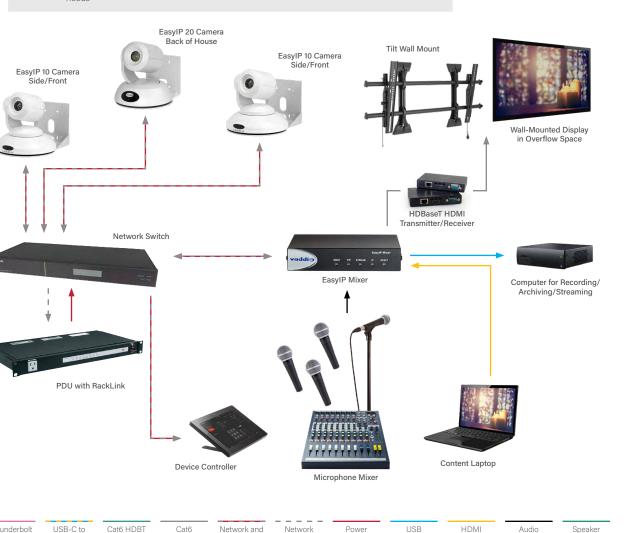

# IVESTREAMIN TH OVER

### PART NUMBERS

Vaddio EasyIP 10 Camera (Qty. 2) 999-30200-000W

Vaddio EasyIP 20 Camera 999-30230-000W

Vaddio EasyIP Mixer 999-60320-000

Vaddio Device Controller 999-42300-000

Luxul AV Series 18-Port Gigabit PoE+ L2/L3 Managed Switch AMS-1816P

Chief Medium Fusion Micro-Adjustable Tilt Wall Mount MTM1U

Middle Atlantic Select Series PDU with RackLink™ RLNK-P915R

C2G 10' USB 3.0 A Male to B Male 54175

C2G 10' Cat6 Cable (Qty. 3) 27153

C2G 6' HDMI (Qty. 3)

50182

C2G 50' Cat6 Plenum (Qty. 2) 15274

C2G 100' Cat6 Plenum (Qty. 2) 15276

C2G HDBaseT Transmitter/ Receiver Kit C2G30010

#### Why We Love It

- Budget-friendly solution for one to four cameras
- Simple solution with affordable, long-range category cables for power, video and control

Cat6

PoE (+, ++)

· Automatable service with triggers for camera preset recalls, switching cameras, feeds and more

#### Venues requiring up to 4 Ideal

- cameras For Large church with overflow needs
- Use a 20x zoom in the back camera Who Need AV . Easily install equipment using POE+
- Solutions To . Produce high quality streams