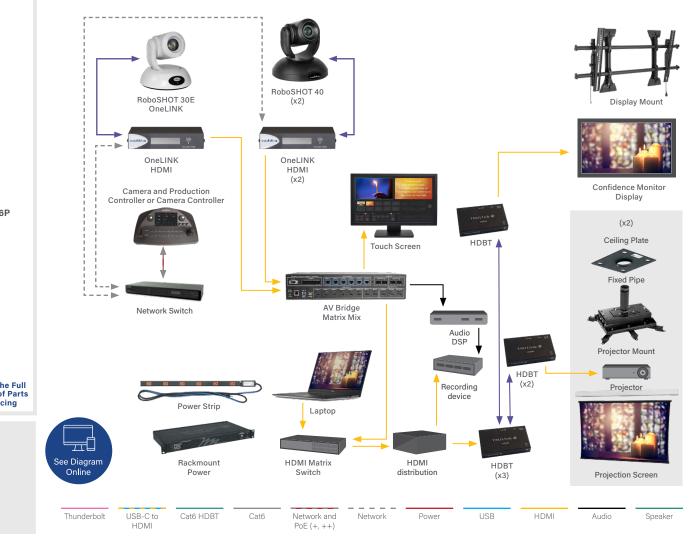

# 3 CAMERA IMAG WITH $\mathsf{FN}() \vdash \mathsf{N}()$

## PART NUMBERS

#### CHIEF:

HD Projector Mount, Universal, (Qty. 2) VCMU Fixed Pipe 6", gty. 2 CMS006 Ceiling Plate 6" X 6" w/1.5" Threads, (Qty. 2) CMA-115 Fusion XL Micro-Adjustable Tilt Wall Mount XTM1U DA-LITE: Cinema Contour Projection Screen, (Qty. 2) 21896V VADDIO AV Bridge MatrixMIX Production System 999-5660-500 RoboSHOT 30E HDBT OneLINK HDMI System 999-99630-100W RoboSHOT 40 UHD, (Qty. 2) 999-9952-000 OneLink HDMI Interface (Stand-Alone), (Qty. 2) 999-1105-043 Teletouch 27" Touch Screen System 999-80000-027 LUXUL: AV Series 18-Port/16 PoE+ Gigabit Managed Switch HDI AMS-1816P MIDDLE ATLANTIC: Rackmount Power, 9 Outlet, 15A, Series Surge PD-915R-SP PDT Series Power Strip, 6 Outlet, 15A PDT-615C-NS 10-32, 18 RU Heavy-gauge 10-32 threaded rail RRF18 Utility Rackshelf, 3 RU, 14.75"D, Vented U3V "L" shaped lacing par, 10 pc. LBP-1A 1 RU vent panel, 1-3/4" VT1 C2G: 1' high speed HDMI cable with ethernet, (Qty. 14) 56781 3' high speed HDMI cable with ethernet, (Qty. 12) 56782 Get the Full 6' high speed HDMI cable with ethernet, (Qty.42) List of Parts 56783 & Pricing Kick it Up a Notch **Maximize Network Quality** WHY: Upgrade to WiFi with a Luxul Wifi controller to blanket the auditorium with consistent network coverage. Hide the Screen

WHY: Da-Lite's Wireline Advantage can be hidden out-of-site when not in use.

## Why We Love It

Perfect for providing your House of Worship or large venue with Full HD quality video for streaming and recording, confidence monitors and large, brilliant projection for congregations or audiences.

- Houses of Worship Ideal
  - Auditoriums
- For Multi-purpose rooms
- Who Need AV Solutions To
- Magnify presentation and presenters Stream & record content
- Have multiple camera angles

AMAZING AV EXPERIENCES | legrandav.com