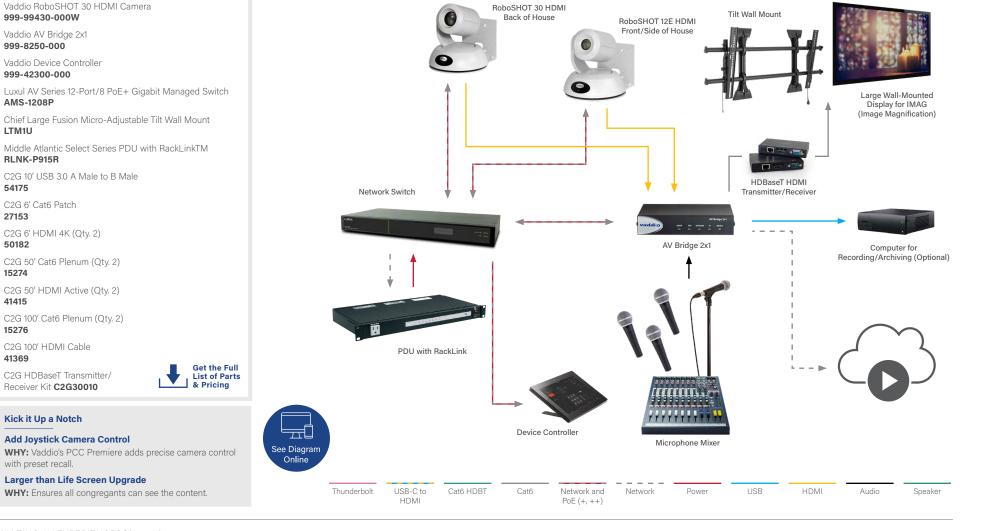

# LIVESTREAMING

PART NUMBERS

999-99400-000W

AMS-1208P

RLNK-P915R

LTM1U

54175

27153

50182

15274

41415

15276

41369

Vaddio RoboSHOT 12E HDMI Camera

## Why We Love It

- · Two cameras allows for a more in-person experience with views of both the front of house and congregation
- · Has ability to broadcast the service directly to online platforms AND send video to overflow rooms via HDMI
- Simple camera and audio controls are volunteer friendly
  - Simple control with two cameras
- Ideal . Large auditoriums
- For . Overflow rooms and Image Magnification
- Show multiple camera angles Who Need AV . Easily stream content
- Solutions To Integrate graphics

AMAZING AV EXPERIENCES | legrandav.com