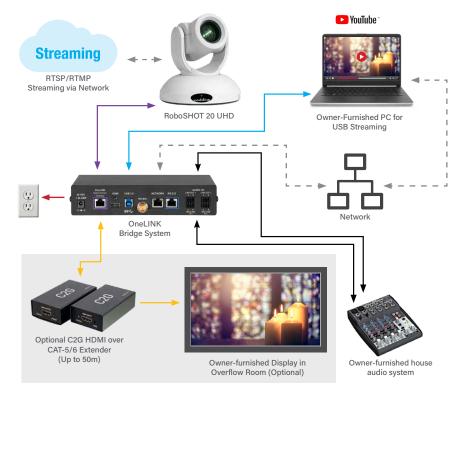

# **MEDIUM AN** ARGE VENUE

## PART NUMBERS

Vaddio RoboSHOT 20 UHD OneLINK Bridge System 999-9950-200

C2G Cat6 Snagless Shielded STP Ethernet Network Patch Cable 00817

Optional C2G HDMI Extenders (Black or White) 60180

Get the Full List of Parts & Pricing

One can confidently livestream with pristine image quality using this professional 4K camera with Pan, Tilt, and 20x Zoom for medium to large houses of worship.

- Ideal Adding cameras later
- For Hard to install camera location
- Upgrade a bigger system in the future
- Who Need AV . Have an overflow room needing live video and audio Solutions To . Accommodate a 4K camera in the future

#### **Kick it Up a Notch**

#### **Zoom in Closer**

WHY: Need a longer zoom? Upgrade to the RoboSHOT 40 UHD with a 40x Zoom lens.

#### Add Extra Interest to Presentations

WHY: Adding an AV Bridge 2x1 will allow for graphic overlays and picture-in-picture from a computer.

| Thunderbolt | USB-C to<br>HDMI | Cat6 HDBT | Cat6 | Network and<br>PoE (+, ++) | Network | Power | USB | HDMI | Audio | Speaker |
|-------------|------------------|-----------|------|----------------------------|---------|-------|-----|------|-------|---------|