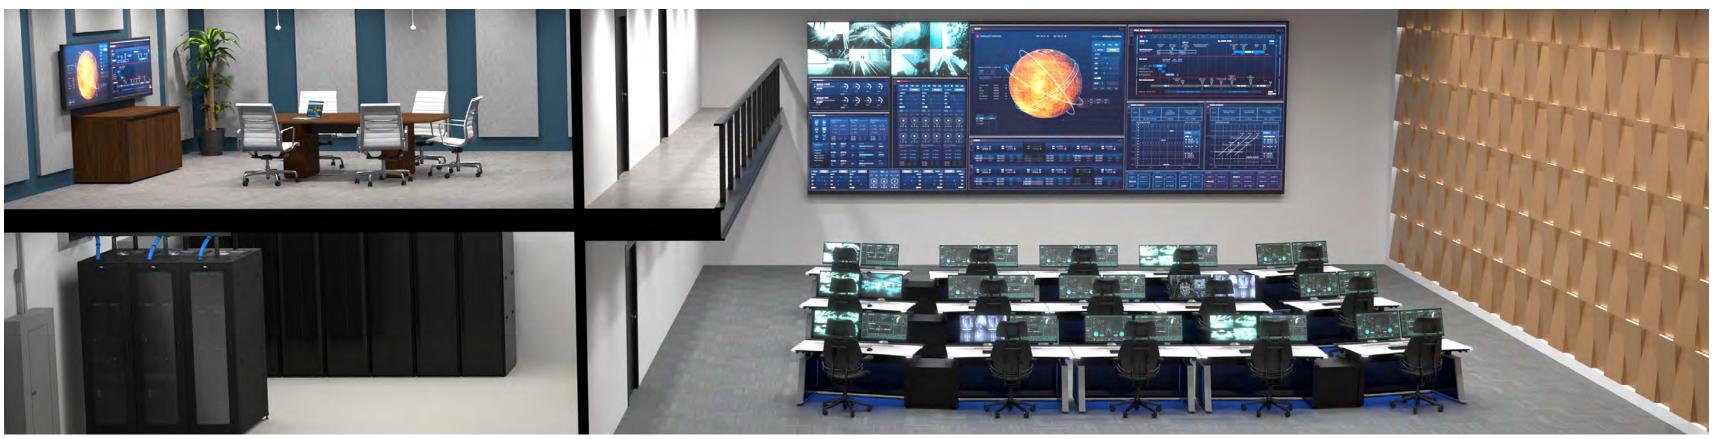

#### COMMAND & CONTROL CENTER

A large information display is the focal point of every command room. Intelligent power solutions help keep it running when power failure is not an option. Ergonomically-designed AV furniture maximizes operator productivity with features that make a huge difference in control room efficiencies.

#### SITUATION ROOM

An adjoining conference room with videoconferencing capabilities is vital to the success of any command and control center. High-quality conferencing is dependent on outstanding cameras, first-rate microphones and speakers, and connectivity to support them. Dual display mounts give a boost of collaborative power to any situation room, while three-bay credenzas make it easy to separate equipment based on classification levels. Conference tables that properly support AV technology are engineered for ultimate system reliability 24/7/365.

#### **RACK CONSIDERATIONS**

Choosing the right racks will ensure stability and long life for the equipment that's installed inside. AV racks with a narrow form factor make for easier assembly and equipment maintenance. IT racks must hold longer server devices and have different thermal management requirements.