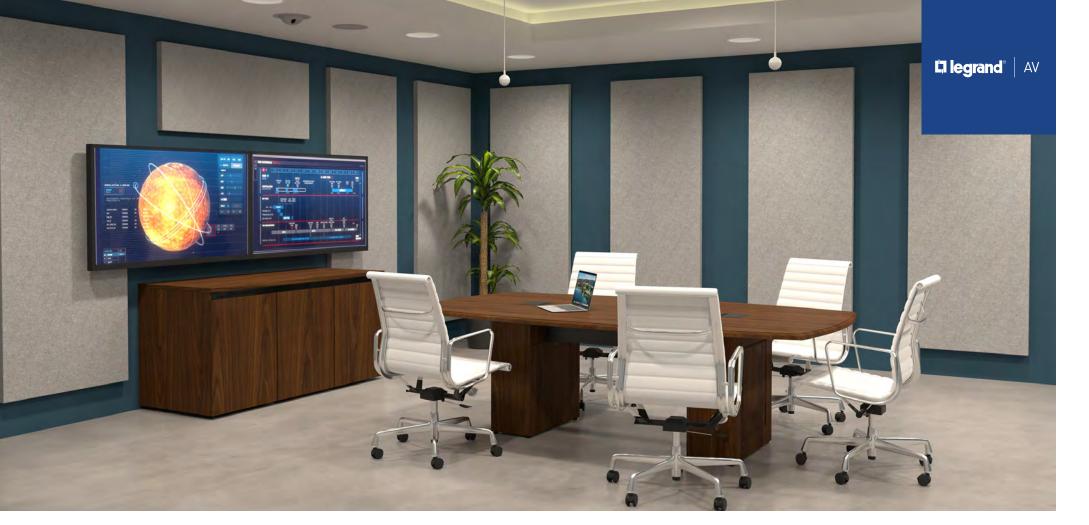

#### SITUATION ROOM

An adjoining conference room with videoconferencing capabilities is vital to the success of any command and control center. High-quality conferencing is dependent on outstanding cameras, first-rate microphones and speakers, and connectivity to support them. Dual display mounts give a boost of collaborative power to any situation room, while three-bay credenzas make it easy to separate equipment based on classification levels. Conference tables that properly support AV technology are engineered for ultimate system reliability 24/7/365.

## SECURE CONFERENCING

#### **VIDEOCONFERENCING**

The Vaddio RoboFLIP 30 HDBT PTZ camera fully rotates into its ceiling enclosure when it's in standby mode, providing full assurance that it's off and video feeds are not active. Ideal for conference rooms where knowledge of active video status is of critical importance.

#### AUDIO AND VIDEO

C2G 5-in Ceiling Speakers (qty. 4) 39907

Vaddio EasyIP Ceiling MIC D Dante Microphones 999-85820-000

Vaddio RoboFLIP 30 HDBT Camera

(Hides in ceiling when not in use) 999-99800-000

#### **FURNITURE**

Middle Atlantic C5 Series Credenza (3-bay) C5-FF27-3

Middle Atlantic C5 Wood Kit C5K3A1SSHB3ZP001

Middle Atlantic T5 Series 8' Klasik Conference Table