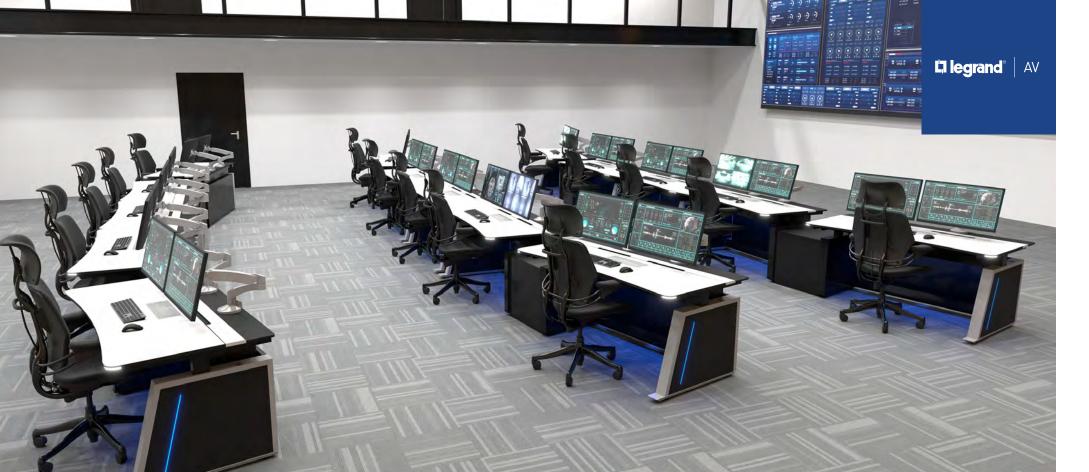

#### VIDEO WALL AND CONSOLES

Product recommendations for an 8x8 direct view LED wall (flat wall) and KVM over IP system for command/control center.

#### CONSOLES

Raritan Dominion KX III, KVM over IP User Station **DKX3-UST\*** 

LundHalsey VisionLine 24/7 Console, Small LH-VLCSS

LundHalsey VisionLine LED Task Light LH-VLALGT LundHalsey Kontrol Custom 24/7 Console LH-CUSTOM