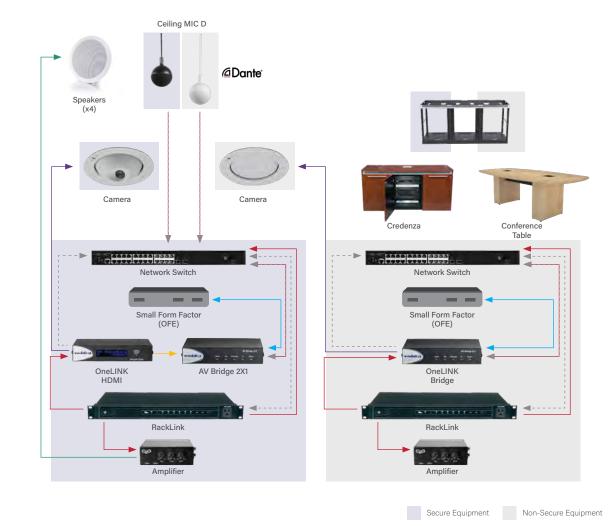

#### SITUATION ROOM

An adjoining conference room with videoconferencing capabilities is vital to the success of any command and control center. High-quality conferencing is dependent on outstanding cameras, first-rate microphones and speakers, and connectivity to support them. Dual display mounts give a boost of collaborative power to any situation room, while three-bay credenzas make it easy to separate equipment based on classification levels. Conference tables that properly support AV technology are engineered for ultimate system reliability 24/7/365.

#### **VIDEOCONFERENCING**

The Vaddio RoboFLIP 30 HDBT PTZ camera fully rotates into its ceiling enclosure when it's in standby mode, providing full assurance that it's off and video feeds are not active. Ideal for conference rooms where knowledge of active video status is of critical importance.

#### AUDIO AND VIDEO

C2G 5-in Ceiling Speakers (qty. 4) 39907

Vaddio EasyIP Ceiling MIC D Dante Microphones 999-85820-000

Vaddio RoboFLIP 30 HDBT Camera

(Hides in ceiling when not in use) 999-99800-000

#### **FURNITURE**

Middle Atlantic C5 Series Credenza (3-bay) C5-FF27-3

Middle Atlantic C5 Wood Kit C5K3A1SSHB3ZP001

Middle Atlantic T5 Series 8' Klasik Conference Table

#### POWER AND CONTROL

Luxul Network Switch with POE+ AMS-1816P

C2G Amplifier CG40881

Vaddio OneLINK Bridge 999-9595-000

Vaddio AV Bridge 2x1 999-8250-000

Vaddio OneLINK HDMI 999-1105-043

Middle Atlantic RackLink RLNK-P915R

determined by integrator based on situation.

\*Audio design in the Non-Secure example to be

Thunderbolt USB-C to Cat6 HDBT Network and

C2G | Chief | Da-Lite | Luxul | Middle Atlantic | Vaddio | Wiremold

**□ □ legrand®** AV