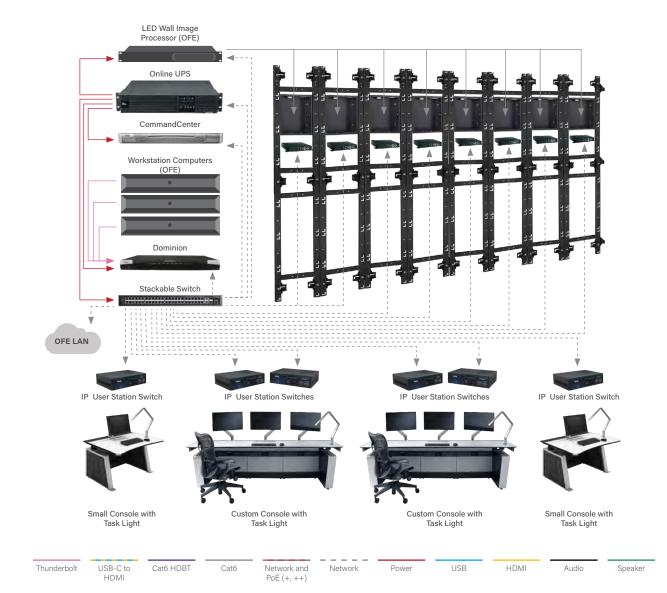

#### VIDEO WALL AND CONSOLES

Product recommendations for an 8x8 direct view LED wall (flat wall) and KVM over IP system for command/control center.

#### POWER AND CONTROL

Middle Atlantic Products Online UPS with IP Card, (qty. 1) UPS-OL3000R, UPS-OLIPCARD

Raritan CommandCenter® CC-V1-128 with optional CC-SG\*

Raritan Dominion KX III KVM over IP DKX3-808\* (Add on dongles for specific computer support)

Luxul 52-Port Stackable Gigabit PoE+ Managed Switch (qty. 1)

#### CONSOLES

Raritan Dominion KX III, KVM over IP User Station **DKX3-UST\*** 

LundHalsey VisionLine 24/7 Console, Small LH-VLCSS

LundHalsey VisionLine LED Task Light LH-VLALGT LundHalsey Kontrol Custom 24/7 Console LH-CUSTOM

#### VIDEO WALL

Chief PAC Box PAC527L

Chief TiLED Mounts for DvLED TIL1x4UU (Model varies by LED Mfgr)

Chief TiLED Vertical Connector Kit TILVABU (Model varies by LED Mfgr)

Middle Atlantic Premium+ PDU with RackLink, 4 Outlet 20A RLNK-P420

\*NOTE: Raritan products have a dedicated team. For details, contact government-sales@raritan.com.

NOTE: Video distribution and direct view LED system not shown in diagram.

TODAY'S AV SOLUTIONS FOR MISSION CRITICAL COMMAND & CONTROL CENTERS