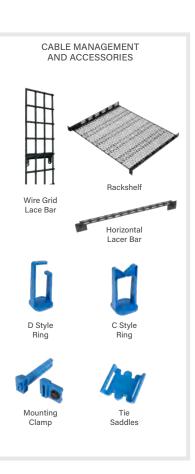

#### MIDDLE ATLANTIC RACK ACCESSORIES

Premium+ PDU with RackLINK 9 Outlet, 15A, 2-Stage Surge RLNK-P915R

Remote Temperature Sensor RLNK-TEMP

Compact Vertical PDU PDT-2X1020

D Style Ring Cable Management\* FWD-D-RING

C Style Ring Cable Management\* FWD-C-RING

Hook & Loop Tie Saddles\* FWD-TSW-15

Small Device Mounting Clamps\* FWD-SIDECLMP-4

Forward UPS Base for 32" Deep BGR (Includes UPS-2200R)

#### FWD-BS-2KVA-BGR32

Wire Grid Lace bar FWD-LACE-WB3-44-45

Horizontal Lacer Bar- FWD-LB-1A-4PK

Rackshelf UFA-14.5-4