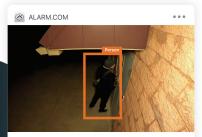

Find important footage quickly by searching your 24/7 video timeline for alarms when people are detected, doors are opened and more.

Advanced analytics are included and accurately detect people and vehicles entering your property, while filtering out unimportant motion like rain or shadows. Get real-time video alerts of trespassers or unexpected guests, whether after hours or in prohibited areas.

Back Door Camera detected a person at 4:33 am. Video clip recorded.