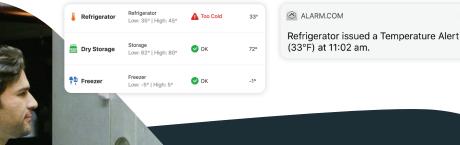

### CONVENIENT AND COST-EFFECTIVE Energy Management & Temperature Monitoring

Use connected smart thermostats and lighting to keep your business comfortable 24/7, and prevent employees from making costly changes.

Control your smart thermostats automatically, and on-the-go.

Use thermostat schedules to automatically save money during closed hours.

Get notified when the thermostat setting is changed, or the refrigerator door is left open.