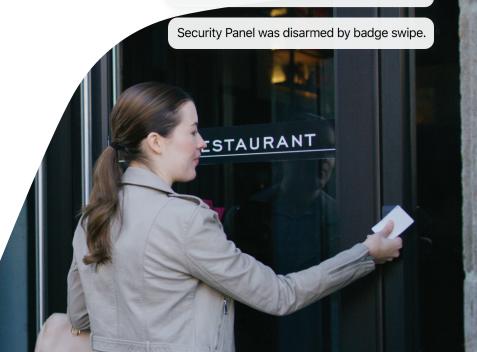

## Access Control

Save time and money by managing access and security on one integrated platform.

Say goodbye to keys. Lock and unlock doors from anywhere with your Alarm.com app or web dashboard.

Instantly add or revoke lock control and user codes for better security and control.

Reduce false alarms by having your alarm automatically disarm when your business is unlocked.

Find video of access events instantly from your access history timeline.

ALARM.COM

Lobby Entrance was unlocked by Jane Smith at 8:12 am on Thursday, May 4.