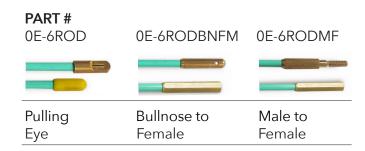

## FIBERGLASS RODS 6' LENGTH

ADI PRO's 6-foot fiberglass glow rods are used to push and pull wire and cable in low-light environments. These flexible, strong glow rods are splinter-free and include durable brass connectors and ends. Three models are available, featuring male to female or bullnose to female connectors, or pulling eye ends.

Model with bullnose connector provides extra strength

**Limited Lifetime Warranty** 