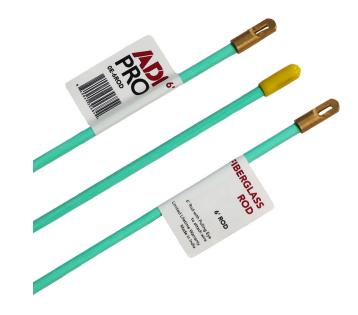

## FIBERGLASS RODS 6' LENGTH

ADI PRO's 6-foot fiberglass glow rods are used to push and pull wire and cable in low-light environments. These flexible, strong glow rods are splinter-free and include durable brass connectors and ends. Three models are available, featuring male to female or bullnose to female connectors, or pulling eye ends.

## **FEATURES**

Translucent green fiberglass for high visibility

Durable brass connectors allow for easy extension of rods or disassembly for transportation

500 lbs. pull strength

Standard 3/16" outside diameter (OD)

Model with bullnose connector provides extra strength

**Limited Lifetime Warranty** 