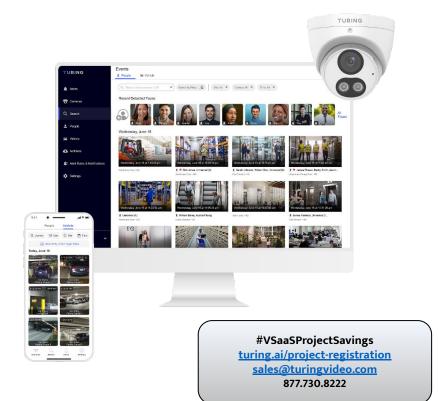

## Flexible Legacy Camera Trade-In Program Savings for Today and Tomorrow

TRADE IN TRADE IN TOMORROW TODAY Buy License Today **Buy License Today**  Buy Turing Cameras Today **Buy Turing Cameras Later**  VSaaS 20% OFF Get \$20/Camera Rebate for your first VSaaS Project with successful license transfer in the Turing Partner Portal from a legacy **Special VSaaS Project Discount** camera to a Turing Camera for subsequent VSaaS projects TURING

### Flexible Legacy Camera Trade-In Program (Cont.) Trade-In Today

### **Turing Care Benefit to Use**

- VSaaS 20% Off for Your First VSaaS Project
- Special VSaaS Project Discount for Subsequent VSaaS Projects

#### **Next Steps**

- ☐ Contact your Regional Sales Manager: <u>sales@turingvideo.com</u>, 877.730.8222
- Register Your Project: <u>turing.ai/project-registration</u>
- Receive Hardware Discount for special projects upon Turing's Sales Director and Product Team approval