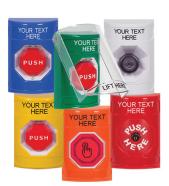

## Stopper® Stations

Design multipurpose buttons to your specific needs. Unique, patented designed buttons help dramatically stop accidental activation. Available in six colors, several button activation choices, with or without a protective cover and standard or custom labels in almost any language.