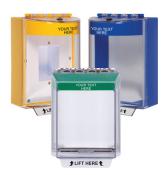

## Universal Stoppers®

Build it your way. Customizable indoor/outdoor covers help prevent malicious or accidental damage to devices. Choices include: dome or low profile, color, mounting options, with or without horn, 6 colors, label options in almost any language.