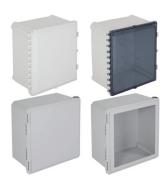

## EnviroArmour® Enclosures

Protect almost anything. Waterproof non-metallic lockable enclosures help safeguard sensitive devices against physical harm and the environment. Options include: fiberglass or polycarbonate, multiple sizes, window or solid door, AC/heat, power distribution, filter fans, vents, mounting choices, and more.