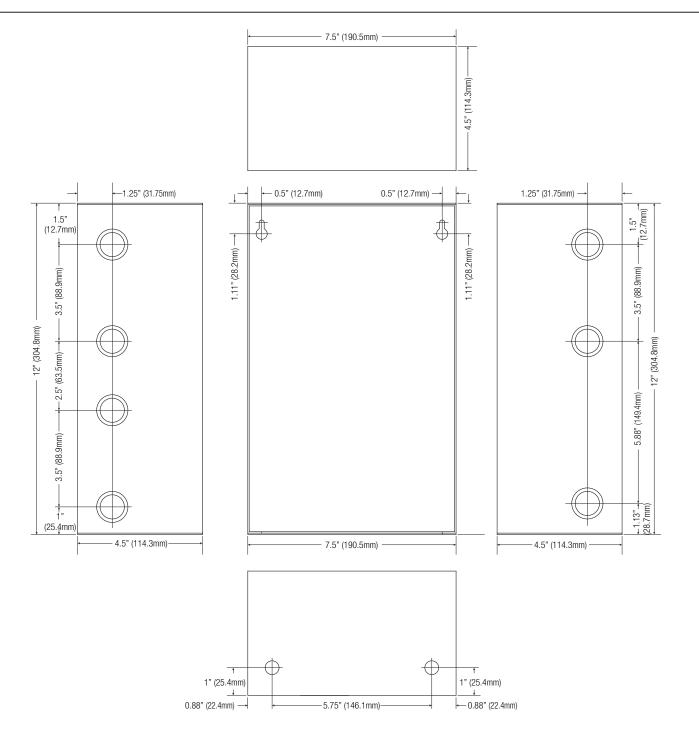

## Dimensions and Drawing -

Dimensions (H x W x D approximate)

12.25" x 7.25" x 4.5" (311.2mm x 184.2mm x 114.3mm)