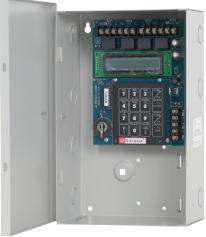

## AT4 Annual Event Timer

Altronix AT4 is an extremely versatile 24 Hour 365 Day Event Timers designed to support a wide range of applications. Such applications include: Home and Building Automation, Security, Access Control, Lighting Control, etc.

AT4

| ¬ Specifications  — — — — — — — — — — — — — — — — — — — — — — — — — — — — — — — — — — — — — — — — — — — — — — — — — — — — — — — — — — — — — — — — — — — — — — — — — — — — — — — — — — — — — — — — — — — — — — — — — — — — — — — — — — — — — — — — — — — — — — — — — — — — — — — — — — — — — — — — — — — — — — — — — — — — — — — — — — — — — — — — — — — — —  — — — — — — — — — — — — — — — — — — — — — — — — — — — — — — — — — — — — — — — — — — — — — — — — — — — — — — — — — — — — — — — — — — — — — — — — — — — — — — — — — — — — — — — — — — — — — — — — — — — — — — — — — — — — — — — — — — — — — — — — — — — — — — — — — — — — — — — — — — — — — — — — — — — — — — — — — — — — — — — — — — — — — — — — — — |                                                                                                                |                                                                                                                                                                                                                                                                                                                                                                                                                                                                                                 |                                                                                                                           |
|------------------------------------------------------------------------------------------------------------------------------------------------------------------------------------------------------------------------------------------------------------------------------------------------------------------------------------------------------------------------------------------------------------------------------------------------------------------------------------------------------------------------------------------------------------------------------------------------------------------------------------------------------------------------------------------------------------------|----------------------------------------------------------------------------------------------------------------|-------------------------------------------------------------------------------------------------------------------------------------------------------------------------------------------------------------------------------------------------------------------------------------------------------------------------------------------------------------------------------------------------------------------------------------------------------------------------------------------------|---------------------------------------------------------------------------------------------------------------------------|
| Input                                                                                                                                                                                                                                                                                                                                                                                                                                                                                                                                                                                                                                                                                                            |                                                                                                                | Battery Charging                                                                                                                                                                                                                                                                                                                                                                                                                                                                                |                                                                                                                           |
| Voltage                                                                                                                                                                                                                                                                                                                                                                                                                                                                                                                                                                                                                                                                                                          | 12 or 24VAC or VDC operation                                                                                   | Capacity                                                                                                                                                                                                                                                                                                                                                                                                                                                                                        | One (1) 12VDC/7AH or two (2) 12VDC/4AH                                                                                    |
| Relay<br>Contact Rating                                                                                                                                                                                                                                                                                                                                                                                                                                                                                                                                                                                                                                                                                          | Form "C" 10A/120VAC or 28VDC contacts<br>Four (4) Form "C" relay contacts<br>Each relay operates independently | Type<br>Failover<br>Batteries are sold se<br>Optional lithium batte                                                                                                                                                                                                                                                                                                                                                                                                                             | Sealed lead acid or gel type<br>Upon AC loss, instantaneous<br>eparately<br>ery (Altronix LB2032 ) backup maintains clock |
| Standby Current                                                                                                                                                                                                                                                                                                                                                                                                                                                                                                                                                                                                                                                                                                  | 20mA (relay off) or 40mA (relay on)                                                                            | Physical and Environmental                                                                                                                                                                                                                                                                                                                                                                                                                                                                      |                                                                                                                           |
| TimerEE Prom memory protects against loss of programming due to<br>power failureClock synchronization 60Hz (AC operation)Accurate crystal controlled clock (DC operation)Momentary and/or Latching Events254 individually programmed daily/weekly eventsBlock programming capacity can accommodate a<br>total of 1778 events per week254 programmable Holiday dates"First man in" optionStandard or Daylight Savings Time settings<br>Automatic compensation for leap year                                                                                                                                                                                                                                       |                                                                                                                | Dimensions (H x W x D)     Enclosure:     12.25" x 7.25" x 4.5" (311.2mm x 184.2mm x 114.3mm)     Shipping:     13" x 10" x 7" (330.2mm x 254mm x 177.8mm)     Enclosure accommodates     one (1) 12VDC/7AH or two (2) 12VDC/4AH batteries     Weight (approx.)     Product Weight:   6.5 lb. (2.95 kg)     Shipping Weight:   7.3 lb. (3.31 kg)     Temperature     Operating:   0°C to 49°C (32°F to 120°F)     Storage:   - 20°C to 70°C (- 4°F to 158°F)     Relative Humidity   85% +/- 5% |                                                                                                                           |
| Indicators (LCD)<br>Alphanumeric LCD display simplifies programming                                                                                                                                                                                                                                                                                                                                                                                                                                                                                                                                                                                                                                              |                                                                                                                |                                                                                                                                                                                                                                                                                                                                                                                                                                                                                                 |                                                                                                                           |