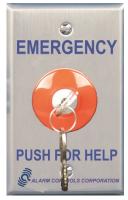

## **Emergency Panic Stations**

Model KR-1 Latching Push Button With Key Reset

Model PBM-1-4
Momentary Push Button
Mounted on a Red Plate

Model PBL-1-L2
Latching Push Button
With Illuminated Button

- Single Gang 430 Stainless Steel Wallplate
- Normally-Open and/or Normally-Closed Contact Pairs
- Contacts Rated 10A @ 35 VDC or 120VAC
- Temperature Range -25°C to +70°C
- Switch Connection via Screw Terminals
- Switch Depth 2" Behind Plate, 2.5" for Illuminated Models
- UL Listed Components
- Weather-Proof to IP65 Standard, KR models to IP40 Standard
- Large 1.5" Diameter Red Mushroom Button