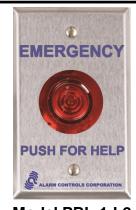

## **Emergency Panic Stations**

Model KR-1 Latching Push Button With Key Reset

Model PBM-1-4
Momentary Push Button
Mounted on a Red Plate

Model PBL-1-L2
Latching Push Button
With Illuminated Button

- Single Gang 430 Stainless Steel Wallplate
- Normally-Open and/or Normally-Closed Contact Pairs
- Contacts Rated 10A @ 35 VDC or 120VAC
- Temperature Range -25°C to +70°C
- Switch Connection via Screw Terminals
- Switch Depth 2" Behind Plate, 2.5" for Illuminated Models
- UL Listed Components
- Weather-Proof to IP65 Standard, KR models to IP40 Standard
- Large 1.5" Diameter Red Mushroom Button