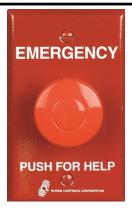

## **Emergency Panic Stations**

Model KR-1 Latching Push Button With Key Reset

Model PBM-1-4
Momentary Push Button
Mounted on a Red Plate

Model PBL-1-L2
Latching Push Button
With Illuminated Button

- Single Gang 430 Stainless Steel Wallplate
- Normally-Open and/or Normally-Closed Contact Pairs
- Contacts Rated 10A @ 35 VDC or 120VAC
- Temperature Range -25°C to +70°C
- Switch Connection via Screw Terminals
- Switch Depth 2" Behind Plate, 2.5" for Illuminated Models
- UL Listed Components
- Weather-Proof to IP65 Standard, KR models to IP40 Standard
- Large 1.5" Diameter Red Mushroom Button