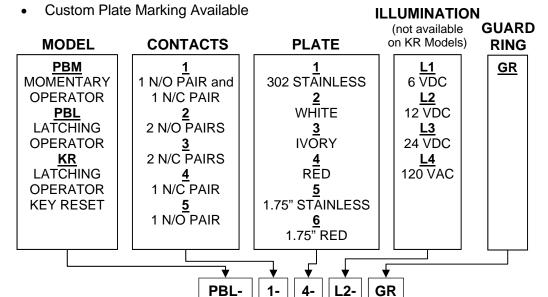

Part Number Example -

Latching push button with one N/O and one N/C contact pair on a red plate, 12VDC illumination and guard ring.