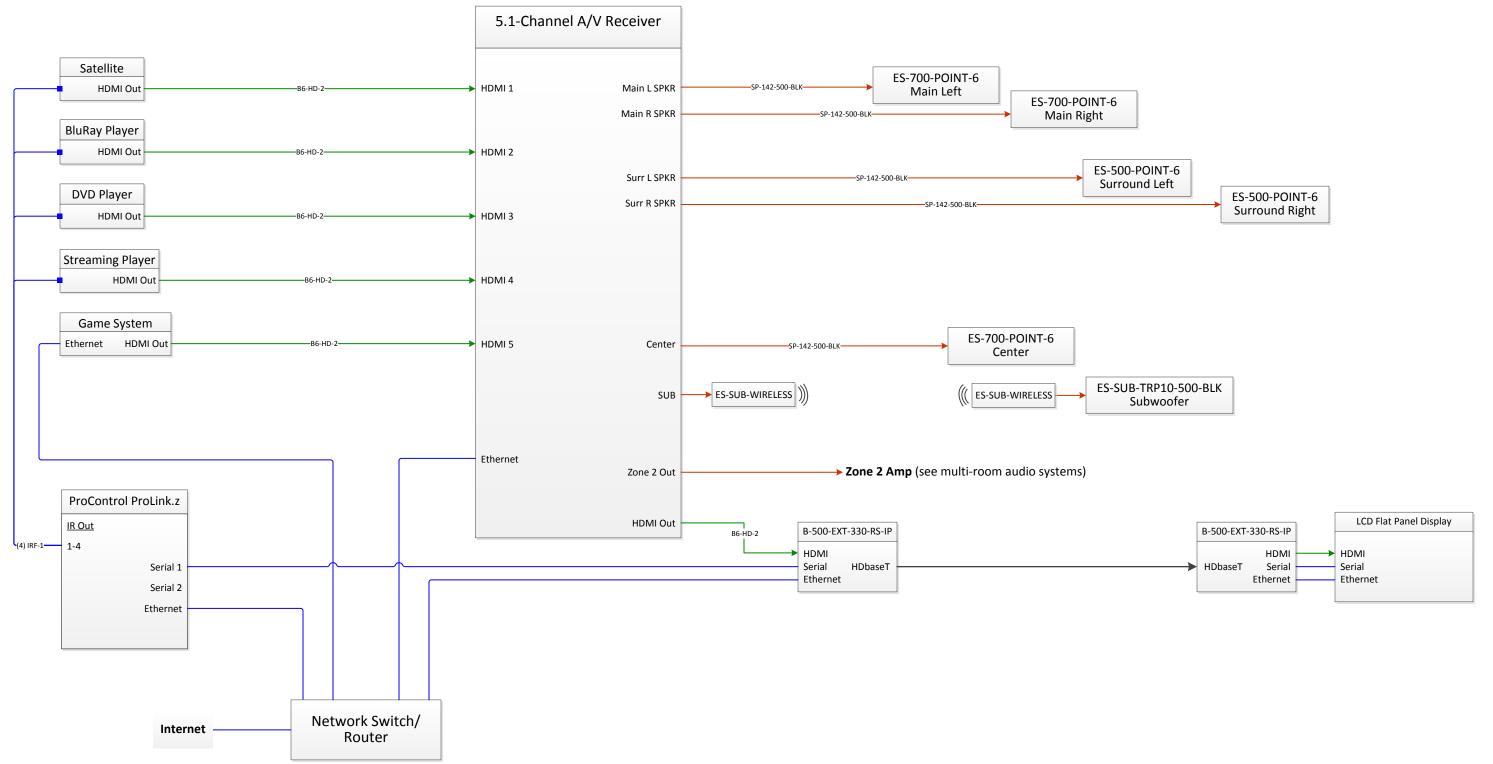

## Description

This premium living room system delivers big picture and big sound to bring movies, TV shows and games to life. A large LCD display on an adjustable articulating mount provides the optimium viewing angle, while in-ceiling speakers and a powerful subwoofer deliver impressive sound from your favorite sources.

## **Features**

- Large LCD Display with adjustable articulating mount
- High quality in-wall speakers and two dual 8" subwoofers
- HDMI Inputs for Satellite, BluRay, DVD, Streaming Player, and Game System
- Products mounted inside racks and safely tucked away inside cabinet
- One-button operation using Pro Control touchscreen remote