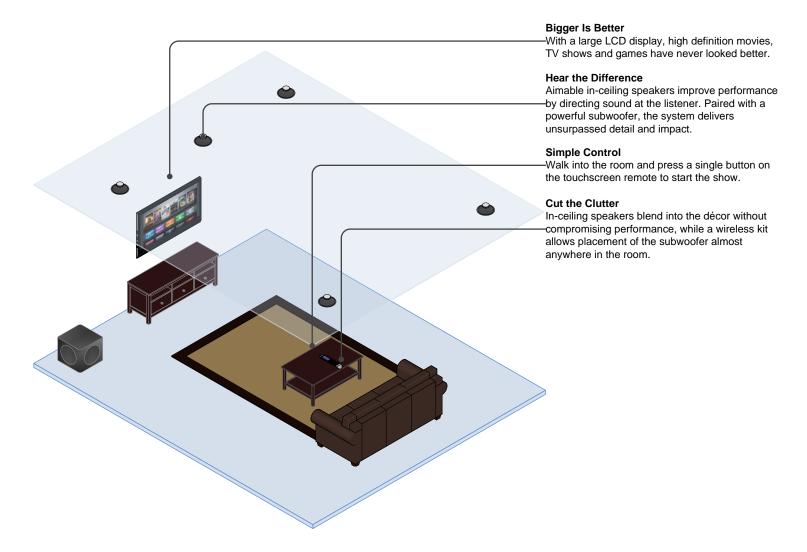

## Description

This premium living room system delivers big picture and big sound to bring movies, TV shows and games to life. A large LCD display on an adjustable articulating mount provides the optimium viewing angle, while in-ceiling speakers and a powerful subwoofer deliver impressive sound from your favorite sources.

## **Features**

- Large LCD Display with adjustable articulating mount
- High quality in-wall speakers and two dual 8" subwoofers
- HDMI Inputs for Satellite, BluRay, DVD, Streaming Player, and Game System
- Products mounted inside racks and safely tucked away inside cabinet
- One-button operation using Pro Control touchscreen remote