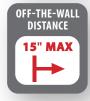

# Add-On RB100 Recess Kit Allows for 1.75" Flush-to-Wall Distance

This simple-to-install MantelMount MM700 Series add-on accessory allows for seamless integration into a wall. The RB100 provides the most flush TV-to-wall storage on the market by allowing the MantelMount lifting arm to fold into the wall when the TV is in its raised position.