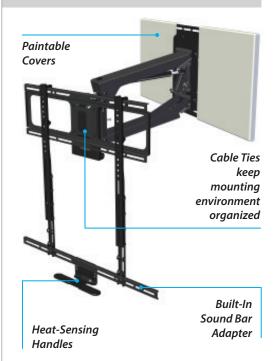

#### Features Include:

- 2 AUTOMOTIVE GAS PISTONS Makes TV feel feather light.
- PAINTABLE WALL COVERS Conceals the TV mount's wall hardware.
- HEAT SENSING HANDLES Handles turn red if the temperature reaches 110°F.

PATENTED AUTO

**STRAIGHTENING** Automatically aligns TV when lifted to it's highest position.

Lifetime limited consumer

warranty included.

All necessary hardware is in the box.

CABLE MANAGEMENT

Tabs keep TV wires organized.

 PATENTED ENHANCED **STABILIZATION** 

Maintains a level TV over time.

 HARD TRAVEL-LIMIT STOPS Manually set vertical and horizontal travel stops to assure your TV doesn't hit your mantel or wall.