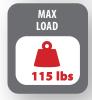

# MM700 Premier **Pull Down TV Mount**

The MantelMount MM700 Premier Consumer Series Pull-**Down TV Mount** allows 50" to 90" TV's stable mounting and exceptionally smooth movement. Heavy duty 3mm steel safely holds premium TV's up to a maximum weight of 115lbs. Add on the RB100 Recess Kit for 1.75" flush-to-wall mounting. Sold Separately.

### MM700 Specifications

50"- 90" up to 115 lbs. TV Size 38 lbs. **Mount Weight Package Weight** 42 lbs. Package Dimensions 38" x 17" x 7" **UPC** Code 00861709000308 MSRP / UMAP \$599 / \$399

www.MantelMountPro.com