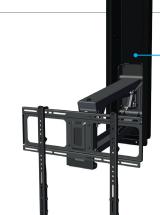

# Add-On RB100 Recess Kit Allows for 1.75" Flush-to-Wall Distance

This simple-to-install MantelMount MM700 Series add-on accessory allows for seamless integration into a wall. The RB100 provides the most flush TV-to-wall storage on the market by allowing the MantelMount lifting arm to fold into the wall when the TV is in its raised position.