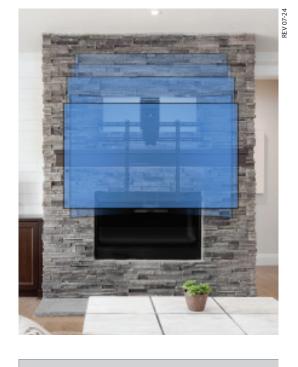

# MM700 Premier **Pull Down TV Mount**

The MantelMount MM700 Premier Consumer Series Pull-**Down TV Mount** allows 50" to 90" TV's stable mounting and exceptionally smooth movement. Heavy duty 3mm steel safely holds premium TV's up to a maximum weight of 115lbs. Add on the RB100 Recess Kit for 1.75" flush-to-wall mounting. Sold Separately.