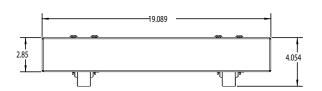

#### **Construction & Features**

- 16-gauge skirted base mounts under rack.
- Provides support for heavy equipment mounted in lowest rack position.
- (4) Fine floor swivel casters with a special formula rubber tread that won't mar fine floors like wood, marble or tile. Total load rating 620 lbs.
- · Cable and center openings in base
- Includes hardware for bolt-on installation
- 19"W x 21"D
- Increases overall rack height 4.06"
- Black wrinkle powder epoxy finish
- For use with Lowell slim built-in racks with 21" depth (LXR and LVR when the variable depth rack is set to specific depth)

### A&E Specifications

The mobile base for the rack shall be Lowell Model No. LXR-MB21F, which shall mount under the rack frame to add mobility to rack. Construction shall be 16-gauge welded steel with a black wrinkle powder epoxy finish. The heavy-duty, fine floor swivel casters shall be inside the platform increasing rack height 4.06". Casters shall have a total load rating of 620 lbs. The mobile base shall feature bottom openings for cable routing. Overall measurements shall be 19"W x 21"D. Mounting hardware shall be included.

#### **Model Number Summary**

| Model No. | Description                                    | Depth | Width | Height | Height w/Casters |
|-----------|------------------------------------------------|-------|-------|--------|------------------|
| LXR-MB21F | Mobile base for slim rack w/fine floor casters | 21"   | 19"   | 2.85"  | 4.06"            |

#### **Technical Drawings**