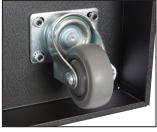

#### **Construction & Features**

- 16-gauge skirted base mounts under rack.
- Provides support for heavy equipment mounted in lowest rack position.
- (4) Fine floor swivel casters with a special formula rubber tread that won't mar fine floors like wood, marble or tile. Total load rating 620 lbs.
- · Cable and center openings in base
- Includes hardware for bolt-on installation
- 19"W x 21"D
- Increases overall rack height 4.06"
- Black wrinkle powder epoxy finish
- For use with Lowell slim built-in racks with 21" depth (LXR and LVR when the variable depth rack is set to specific depth)

### A&E Specifications

The mobile base for the rack shall be Lowell Model No. LXR-MB21F, which shall mount under the rack frame to add mobility to rack. Construction shall be 16-gauge welded steel with a black wrinkle powder epoxy finish. The heavy-duty, fine floor swivel casters shall be inside the platform increasing rack height 4.06". Casters shall have a total load rating of 620 lbs. The mobile base shall feature bottom openings for cable routing. Overall measurements shall be 19"W x 21"D. Mounting hardware shall be included.

Fine floor caster