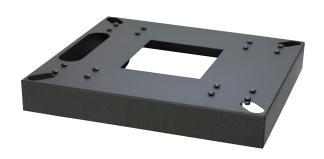

## Mobile Base for Slim Rack w/fine floor casters

#### **Construction & Features**

- 16-gauge skirted base mounts under rack.
- Provides support for heavy equipment mounted in lowest rack position.
- (4) Fine floor swivel casters with a special formula rubber tread that won't mar fine floors like wood, marble or tile. Total load rating 620 lbs.
- · Cable and center openings in base
- Includes hardware for bolt-on installation
- 19"W x 21"D
- Increases overall rack height 4.06"
- Black wrinkle powder epoxy finish
- For use with Lowell slim built-in racks with 21" depth (LXR and LVR when the variable depth rack is set to specific depth)

### A&E Specifications

The mobile base for the rack shall be Lowell Model No. LXR-MB21F, which shall mount under the rack frame to add mobility to rack. Construction shall be 16-gauge welded steel with a black wrinkle powder epoxy finish. The heavy-duty, fine floor swivel casters shall be inside the platform increasing rack height 4.06". Casters shall have a total load rating of 620 lbs. The mobile base shall feature bottom openings for cable routing. Overall measurements shall be 19"W x 21"D. Mounting hardware shall be included.