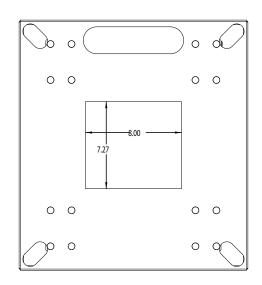

#### **Technical Drawings**

#### **Model Number Summary**

| Model No. | Description                                    | Depth | Width | Height | Height w/Casters |
|-----------|------------------------------------------------|-------|-------|--------|------------------|
| LXR-MB21F | Mobile base for slim rack w/fine floor casters | 21"   | 19"   | 2.85"  | 4.06"            |