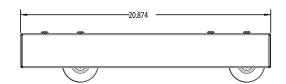

#### **Construction & Features**

- 16-gauge skirted base mounts under rack.
- Provides support for heavy equipment mounted in lowest rack position.
- (4) Fine floor swivel casters with a special formula rubber tread that won't mar fine floors like wood, marble or tile. Total load rating 620 lbs.
- · Cable and center openings in base
- Includes hardware for bolt-on installation
- 19"W x 21"D
- Increases overall rack height 4.06"
- Black wrinkle powder epoxy finish
- For use with Lowell slim built-in racks with 21" depth (LXR and LVR when the variable depth rack is set to specific depth)

### A&E Specifications

The mobile base for the rack shall be Lowell Model No. LXR-MB21F, which shall mount under the rack frame to add mobility to rack. Construction shall be 16-gauge welded steel with a black wrinkle powder epoxy finish. The heavy-duty, fine floor swivel casters shall be inside the platform increasing rack height 4.06". Casters shall have a total load rating of 620 lbs. The mobile base shall feature bottom openings for cable routing. Overall measurements shall be 19"W x 21"D. Mounting hardware shall be included.

#### **Model Number Summary**

| Model No. | Description                                    | Depth | Width | Height | Height w/Casters |
|-----------|------------------------------------------------|-------|-------|--------|------------------|
| LXR-MB21F | Mobile base for slim rack w/fine floor casters | 21"   | 19"   | 2.85"  | 4.06"            |

#### **Technical Drawings**