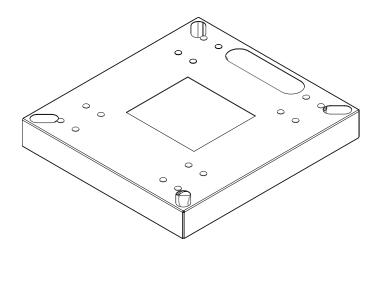

#### **Construction & Features**

- 16-gauge skirted base mounts under rack.
- Provides support for heavy equipment mounted in lowest rack position.
- (4) Fine floor swivel casters with a special formula rubber tread that won't mar fine floors like wood, marble or tile. Total load rating 620 lbs.
- · Cable and center openings in base
- Includes hardware for bolt-on installation
- 19"W x 21"D
- Increases overall rack height 4.06"
- Black wrinkle powder epoxy finish
- For use with Lowell slim built-in racks with 21" depth (LXR and LVR when the variable depth rack is set to specific depth)

### A&E Specifications

The mobile base for the rack shall be Lowell Model No. LXR-MB21F, which shall mount under the rack frame to add mobility to rack. Construction shall be 16-gauge welded steel with a black wrinkle powder epoxy finish. The heavy-duty, fine floor swivel casters shall be inside the platform increasing rack height 4.06". Casters shall have a total load rating of 620 lbs. The mobile base shall feature bottom openings for cable routing. Overall measurements shall be 19"W x 21"D. Mounting hardware shall be included.