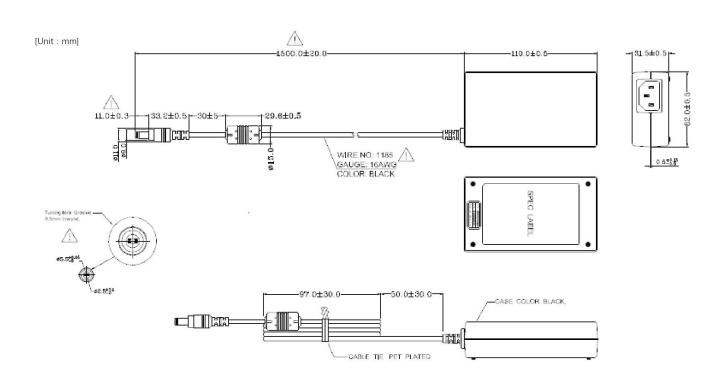

## SPU-60240

CAD

Adapter

Unit:mm [inch]

Design and specifications are subject to change without notice. The latest product information / specification can be found at HanwhaVision.com Hanwha Vision is formerly known as Hanwha Techwin.

## Specifications

| Environmental                    |                                                                         |
|----------------------------------|-------------------------------------------------------------------------|
| Operating Temperature / Humidity | 0 ~ +40°C (+32°F ~ +104°F) / 20% ~ 80%                                  |
|                                  |                                                                         |
| Electrical                       |                                                                         |
| Input Voltage                    | 100Vac ~ 240Vac Input, DC24V/2.5A output                                |
| Power Consumption                | 60W                                                                     |
|                                  |                                                                         |
| Mechanical                       |                                                                         |
| Color                            | Black                                                                   |
| Product dimensions / weight      | 110 x 62 x 31.5 mm                                                      |
| Supported products               | SMT-3231PV, SMT-3221PV, SMT-2731PV, SMT-2721PV, SMT-1031PV, SMT-1031PVW |