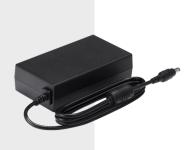

SPU-60240

Adapter

**Key Features** 

DC 24V/2.5A 60W Adapter
 Compatible with SMT-3231PV/SMT-3221PV, SMT-2731PV/SMT-2721PV,
SMT-1031PV/SMT-1031PVW

Design and specifications are subject to change without notice. The latest product information / specification can be found at HanwhaVision.com Hanwha Vision is formerly known as Hanwha Techwin.

Adapter