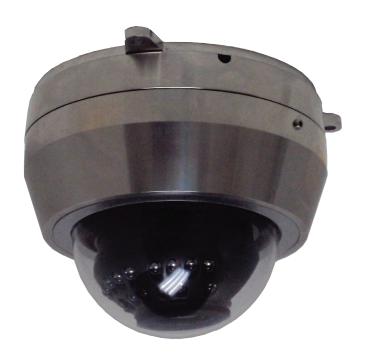

# 4x Zoom, Rugged HD IP Camera

- 1080p resolution
- 4x motorized zoom lens
- Day/Night switching for almost any lighting condition
- H.264, MJPEG
- PoE
- Stainless steel enclosure for harsh environments

#### HD resolution, color video in compact stainless steel dome

The MZ-HD34-1 is a high-quality, 1080p HD resolution color video camera with a 4x motorized zoom lens and auto-iris. It will produce high-definition video in low light conditions. The camera includes integrated IR LEDs for operation at 0 lux.

The camera is housed in a stainless steel dome rated IP68. It comes ready for mounting and requires only a powered Ethernet network connection.

### ▶ features

Integrated IR iluminators for quality video at 0 lux

IEEE 802.3af compliant PoE

Rated IP68 for all weather applications