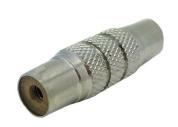

## RCA CONNECTOR COUPLER, RCA JACK TO RCA JACK

The ADI PRO RCA Coupler features two RCA female jacks to facilitate quick, secure connection of two RCA coaxial cables while maintaining optimal signal quality. Ideal for HD digital or analog audio and video installations.

## **Product Specifications**

PART #: 0E-RCAF2FTP UPC: 811914020127

Configuration: RCA jack (female) to RCA jack

(female)

Materials: Nickel-plated zinc

Package Quantity: 10