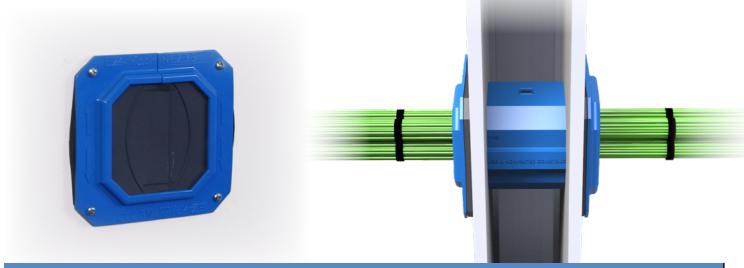

## Series **33NEZ** Smoke & Acoustical Pathway

EZ-Path® Series 33NEZ Smoke and Acoustical Pathway is

a factory manufactured cable pathway solution for cabling penetrations in non-fire-rated walls and floors. EZ-Path® Series 33NEZ is a maintenance-free cabling solution that allows for 0 up to 100% visual fill of cables while maintaining exceptional smoke and acoustical ratings.