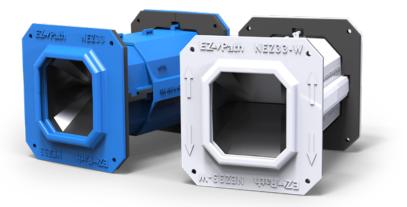

## Series **33NEZ** Smoke & Acoustical Pathway

EZ-Path® Series 33NEZ Smoke and Acoustical Pathway is

a factory manufactured cable pathway solution for cabling penetrations in non-fire-rated walls and floors. EZ-Path® Series 33NEZ is a maintenance-free cabling solution that allows for 0 up to 100% visual fill of cables while maintaining exceptional smoke and acoustical ratings.

## **Features & Benefits**

- Installs as individual pathways or gangs of 2 and 4 devices
- · Allows for easy moves, adds, and changes
- Available in blue and white

| Single Device for Walls and Floors |              | ORDERING INFORMATION                                               |            |           |         |
|------------------------------------|--------------|--------------------------------------------------------------------|------------|-----------|---------|
| Catalog Number                     | UPC Number   | Description                                                        | (UOM) Qty. | Case Qty. | Device  |
| NEZ33                              | 730573111581 | Smoke and Acoustical Pathway,<br>(Device Only) with hardware       | 1          | 4         | NEZ33   |
| NEZ33-W                            | 730573111666 | Smoke and Acoustical Pathway White,<br>(Device Only) with hardware | 1          | 4         | NEZ33-W |