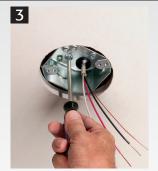

## **INSTALLATION INSTRUCTIONS**

Cut a 4-1/16" diameter hole in ceiling. Remove box from sled and fit mounting bracket into hole. Position bracket between joists, with bracket resting on the ceiling.

Tighten the hex bar with a wrench to secure bracket between joists. As the hex bar is tightened, bracket ends bite into the joists, holding the unit secure.

Pull cable through installed NM cable connector. Reattach box, and center it in hole. Attach fan/fixture bracket with supplied screws.