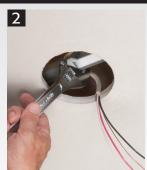

## **INSTALLATION INSTRUCTIONS**

Cut a 4-1/16" diameter hole in ceiling. Remove box from sled and fit mounting bracket into hole. Position bracket between joists, with bracket resting on the ceiling.

Tighten the hex bar with a wrench to secure bracket between joists. As the hex bar is tightened, bracket ends bite into the joists, holding the unit secure.

Pull cable through installed NM cable connector. Reattach box, and center it in hole. Attach fan/fixture bracket with supplied screws.