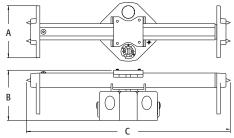

| CATALOG   | UPC/DCI/NAED | DESCRIPTION                  | UNIT | STD | DIM   | DIM   | DIM    |
|-----------|--------------|------------------------------|------|-----|-------|-------|--------|
| NUMBER    | MFG #018997  | / CU. IN.                    | PKG  | PKG | A     | B     | C      |
| FBRS4200R | 75315        | 2" Box depth<br>20.0 cu. in. | 1    | 10  | 3.563 | 3.438 | 13.979 |