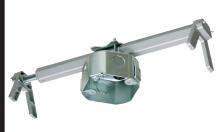

## Steel Fan & Fixture Box with Adjustable Mounting Bracket for Existing Construction

**FBRS4200R INCLUDES...**Box/bracket, screws to adjust box position, installed NM cable connector, multiple

KOs, and two screws for fan/

fixture bracket installation

Heavy-duty, plated steel fan/fixture box with fully adjustable mounting bracket for retrofit installations. Adjusts from 16" to 24" o.c. spacing.

## **FEATURES AND BENEFITS**

- No parts to lose—installation and adjustment screws ship parked in place
- Installs quickly and securely between joists or rafters 16" to 24" o.c.
- Fan/fixture installation screws are parked...ready for easy fan/fixture bracket installation!
- UL rated: 70 lb fan/90 lb fixture at 24" o.c. and 70 lb fan/150 lb fixture at 16" o.c.; CSA rated: 50 lb fan/fixture

PATENTED.

(screwed in place until removed by installer).

For Joist or Rafters 16" to 24" on center