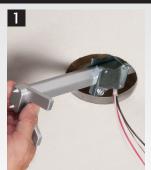

## **INSTALLATION INSTRUCTIONS**

Cut a 4-1/16" diameter hole in ceiling. Remove box from sled and fit mounting bracket into hole. Position bracket between joists, with bracket resting on the ceiling.

Tighten the hex bar with a wrench to secure bracket between joists. As the hex bar is tightened, bracket ends bite into the joists, holding the unit secure.

Pull cable through installed NM cable connector. Reattach box, and center it in hole. Attach fan/fixture bracket with supplied screws.