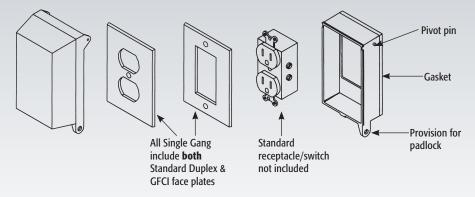

## DBPV1/DBPV1C:

Vertical Mount, Single Gang

DBPH1/DBPH1C: Horizontal Mount, Single Gang

DBP2/DBP2C/DBP21D/DBP21DC: Vertical Mount, Two Gang

## **INSTALLATION INSTRUCTIONS**

Remove the cover by expanding ear tabs over the pivot pins. To replace the cover, simply snap over the pivot pins.

NOTE: It is not required to remove the cover for installation.

Arlington's DRI-BOX® Adapter comes with both standard duplex and GFCI plates for added convenience, but works with any standard plastic or metal wall plate. Our DRI-BOX® meets OSHA lockout/tagout requirements using a standard padlock.