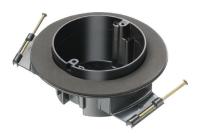

## **FEATURES AND BENEFITS**

- Non-metallic, non-conductive
- Ships with captive mounting screws
- Includes additional gasket material for knockouts
- 2-Hour Fire Rating

| CATALOG<br>NUMBER | UPC/DCI/NAED<br>MFG #018997 | DESCRIPTION/<br>CU. IN.       | UNIT<br>PKG | STD<br>PKG | DIM<br>A | DIM<br>B | DIM<br>C |
|-------------------|-----------------------------|-------------------------------|-------------|------------|----------|----------|----------|
| F426F†            | 06903                       | Round screw-on 28.0 cu. in.   | 20          | 20         | 6.250    | 4.233    | .500     |
| FN430F            | 15100                       | Round nail-on<br>30.5 cu. in. | 20          | 20         | 6.250    | 4.230    | .500     |
| FN440F*           | 15120                       | Round nail-on<br>39.5 cu. in. | 20          | 20         | 6.250    | 4.210    | 1.250    |