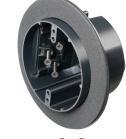

## **ONE-BOX™ Vapor Boxes for Fixtures**

Versatile, non-conductive fixture box for new construction. Mounts directly to a wood or steel stud.

## **FEATURES AND BENEFITS**

- Non-metallic, non-conductive
- Ships with captive mounting screws
- Includes additional gasket material for knockouts
- 2-Hour Fire Rating

| CATALOG<br>NUMBER | UPC/DCI/NAED<br>MFG #018997 | DESCRIPTION/<br>CU. IN.       | UNIT<br>PKG | STD<br>PKG | DIM<br>A | DIM<br>B | DIM<br>C |
|-------------------|-----------------------------|-------------------------------|-------------|------------|----------|----------|----------|
| F426F†            | 06903                       | Round screw-on 28.0 cu. in.   | 20          | 20         | 6.250    | 4.233    | .500     |
| FN430F            | 15100                       | Round nail-on<br>30.5 cu. in. | 20          | 20         | 6.250    | 4.230    | .500     |
| FN440F*           | 15120                       | Round nail-on<br>39.5 cu. in. | 20          | 20         | 6.250    | 4.210    | 1.250    |