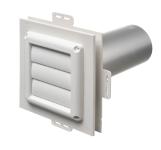

**Kit includes** a low profile, louver-type hood; a snap together 4" diameter x 11" aluminum tube; and a siding block with built-in J-channel.