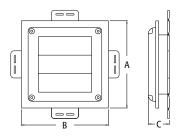

| CATALOG | UPC/DCI/NAED | SIDING    | • | STD | DIM   | DIM   | DIM   |
|---------|--------------|-----------|---|-----|-------|-------|-------|
| NUMBER  | MFG #018997  | TYPE      |   | PKG | A     | B     | C     |
| DV1     | 43607        | All Types | 1 | 1   | 7.930 | 7.930 | 1.738 |