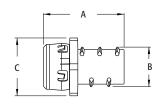

(See page E-1 for ring removal instructions.)

| CATALOG<br>NUMBER | UPC/DCI/NAED<br>MFG #018997 | TRADE<br>SIZE | KO<br>SIZE | UNIT<br>PKG | STD<br>PKG | DIM<br>A | DIM<br>B | DIM<br>C |
|-------------------|-----------------------------|---------------|------------|-------------|------------|----------|----------|----------|
| GF38ST            | 80162                       | 3/8           | 1/2        | 50          | 500        | 1.470    | .475     | 1.055    |
| GF50ST            | 80166                       | 1/2           | 1/2        | 50          | 250        | 1.468    | .720     | 1.055    |
| GF75ST            | 80170                       | 3/4           | 3/4        | 25          | 250        | 1.694    | .940     | 1.350    |