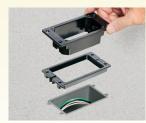

## **INCLUDES...**

Concrete box, mud cover, (4) 3/4" plugs, (2) 1" plugs, (1) 1/8" spacer, (1) 1/4" spacer, (1) 1/2" spacer and (1) 3/4" spacer, mounting bracket, duplex receptacle, gasketed cover plate, (5) #6-32 x 1/2" long cover plate screws, (4) #8 x 5/8" long sheet metal screws, #8 x 1-1/4" long sheet metal screws and threaded plugs (or flip lids)

## **INSTALLATION INSTRUCTIONS**

Install mud cover; set concrete box. Install plugs in openings not used for conduit. Pull conductors through openings.

(Concrete poured around box.)

After concrete sets, trim box to finished floor height.