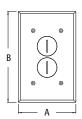

| UPC/DCI/NAED<br>MFG #018997 | DESCRIPTION<br>RECTANGULAR COVER      | UNIT<br>PKG                                                                                              | STD<br>PKG                                                                                                                                                                                                                           | DIM<br>A                                                                                                                                                                                                                                                                       | DIM<br>B                                                                                                                                                                                                                                                                                                                           | DIM<br>C                                                                                                                                                                                                                                                                                                                                                                               |
|-----------------------------|---------------------------------------|----------------------------------------------------------------------------------------------------------|--------------------------------------------------------------------------------------------------------------------------------------------------------------------------------------------------------------------------------------|--------------------------------------------------------------------------------------------------------------------------------------------------------------------------------------------------------------------------------------------------------------------------------|------------------------------------------------------------------------------------------------------------------------------------------------------------------------------------------------------------------------------------------------------------------------------------------------------------------------------------|----------------------------------------------------------------------------------------------------------------------------------------------------------------------------------------------------------------------------------------------------------------------------------------------------------------------------------------------------------------------------------------|
| THREADED PLUGS              |                                       |                                                                                                          |                                                                                                                                                                                                                                      |                                                                                                                                                                                                                                                                                |                                                                                                                                                                                                                                                                                                                                    |                                                                                                                                                                                                                                                                                                                                                                                        |
| 52265                       | Brass                                 | 1                                                                                                        | 1                                                                                                                                                                                                                                    | 4.125                                                                                                                                                                                                                                                                          | 6.500                                                                                                                                                                                                                                                                                                                              | 6.199                                                                                                                                                                                                                                                                                                                                                                                  |
| 52452                       | Nickel-plated brass                   | 1                                                                                                        | 1                                                                                                                                                                                                                                    | 4.125                                                                                                                                                                                                                                                                          | 6.500                                                                                                                                                                                                                                                                                                                              | 6.199                                                                                                                                                                                                                                                                                                                                                                                  |
| FLIP LIDS                   |                                       |                                                                                                          |                                                                                                                                                                                                                                      |                                                                                                                                                                                                                                                                                |                                                                                                                                                                                                                                                                                                                                    |                                                                                                                                                                                                                                                                                                                                                                                        |
| 52454                       | Brass                                 | 1                                                                                                        | 1                                                                                                                                                                                                                                    | 4.152                                                                                                                                                                                                                                                                          | 6.022                                                                                                                                                                                                                                                                                                                              | 6.199                                                                                                                                                                                                                                                                                                                                                                                  |
| 52455                       | Nickel-plated brass                   | 1                                                                                                        | 1                                                                                                                                                                                                                                    | 4.152                                                                                                                                                                                                                                                                          | 6.022                                                                                                                                                                                                                                                                                                                              | 6.199                                                                                                                                                                                                                                                                                                                                                                                  |
|                             | <b>MFG #018997</b> 52265 52452  52454 | MFG #018997 RECTANGULAR COVER THREADED PLUGS 52265 Brass 52452 Nickel-plated brass FLIP LIDS 52454 Brass | MFG #018997         RECTANGULAR COVER         PKG           THREADED PLUGS           52265         Brass         1           52452         Nickel-plated brass         1           FLIP LIDS           52454         Brass         1 | MFG #018997         RECTANGULAR COVER         PKG         PKG           THREADED PLUGS           52265         Brass         1         1           52452         Nickel-plated brass         1         1           FLIP LIDS           52454         Brass         1         1 | MFG #018997         RECTANGULAR COVER         PKG         PKG         A           THREADED PLUGS           52265         Brass         1         1         4.125           52452         Nickel-plated brass         1         1         4.125           FLIP LIDS           52454         Brass         1         1         4.152 | MFG #018997         RECTANGULAR COVER         PKG         PKG         A         B           THREADED PLUGS           52265         Brass         1         1         4.125         6.500           52452         Nickel-plated brass         1         1         4.125         6.500           FLIP LIDS           52454         Brass         1         1         4.152         6.022 |