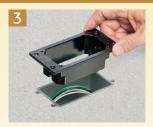

Install mounting bracket on concrete box...

...through (4) outer holes on bracket, into corresponding holes in the box (#8 screws provided).

Wire tamper-resistant receptacle; install in box.

Install back plate and gasketed cover (#6-32 screws provided). Insert threaded blanks.