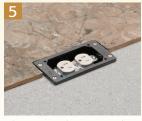

Install mounting bracket on concrete box...

...through (4) outer holes on bracket, into corresponding holes in the box (#8 screws provided).

Wire tamper-resistant receptacle; install in box.

Install back plate and gasketed cover (#6-32 screws provided). Insert threaded blanks.