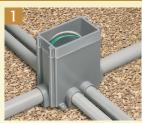

## **INSTALLATION INSTRUCTIONS**

Install mud cover; set concrete box. Install plugs in openings not used for conduit. Pull conductors through openings.

(Concrete poured around box.)

After concrete sets, trim box to finished floor height.