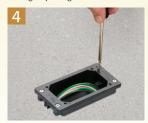

Install mounting bracket on concrete box...

...through (4) outer holes on bracket, into corresponding holes in the box (#8 screws provided).

Wire tamper-resistant receptacle; install in box.

Install back plate and gasketed cover (#6-32 screws provided). Insert threaded blanks.