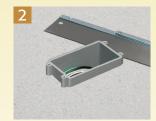

## **INSTALLATION INSTRUCTIONS**

Install mud cover; set concrete box. Install plugs in openings not used for conduit. Pull conductors through openings.

(Concrete poured around box.)

After concrete sets, trim box to finished floor height.