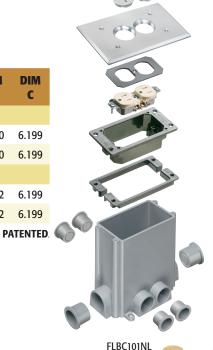

FLBCF101NL

## **INCLUDES...**

Concrete box, mud cover, (4) 3/4" plugs, (2) 1" plugs, (1) 1/8" spacer, (1) 1/4" spacer, (1) 1/2" spacer and (1) 3/4" spacer, mounting bracket, duplex receptacle, gasketed cover plate, (5) #6-32 x 1/2" long cover plate screws, (4) #8 x 5/8" long sheet metal screws, #8 x 1-1/4" long sheet metal screws and threaded plugs (or flip lids)