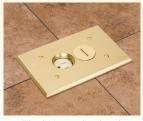

## **Concrete Floor Boxes with Metal Covers**

Competitively priced, clean, and neat concrete floor boxes. For New Concrete pours.

## **FEATURES AND BENEFITS**

- Non-metallic boxes with gasketed metal covers in brass or nickel-plated brass
- Cover gasket prevents water intrusion
- Competitively priced
- Threaded plugs or flip lids protect receptacle when not in use