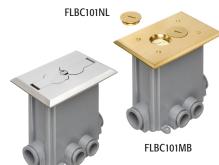

1         1           FLIP LIDS           52454         Brass         1         1 | MFG #018997         RECTANGULAR COVER         PKG         PKG         A           THREADED PLUGS           52265         Brass         1         1         4.125           52452         Nickel-plated brass         1         1         4.125           FLIP LIDS           52454         Brass         1         1         4.152 | MFG #018997         RECTANGULAR COVER         PKG         PKG         A         B           THREADED PLUGS           52265         Brass         1         1         4.125         6.500           52452         Nickel-plated brass         1         1         4.125         6.500           FLIP LIDS           52454         Brass         1         1         4.152         6.022 |















FLBCF101NL

## **INCLUDES...**

Concrete box, mud cover, (4) 3/4" plugs, (2) 1" plugs, (1) 1/8" spacer, (1) 1/4" spacer, (1) 1/2" spacer and (1) 3/4" spacer, mounting bracket, duplex receptacle, gasketed cover plate, (5) #6-32 x 1/2" long cover plate screws, (4) #8 x 5/8" long sheet metal screws, #8 x 1-1/4" long sheet metal screws and threaded plugs (or flip lids)

## **INSTALLATION INSTRUCTIONS**



Install mud cover; set concrete box. Install plugs in openings not used for conduit. Pull conductors through openings.



(Concrete poured around box.)



After concrete sets, trim box to finished floor height.



Install mounting bracket on concrete box...



...through (4) outer holes on bracket, into corresponding holes in the box (#8 screws provided).



Wire tamper-resistant receptacle