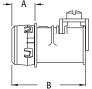

(See page E-1 for ring removal instructions.)

| CATALOG<br>NUMBER | UPC/DCI/NAED<br>MFG #018997 |     |     |    |     |      |       |      |             |
|-------------------|-----------------------------|-----|-----|----|-----|------|-------|------|-------------|
| SG3838ST          | 80152                       | 3/8 | 1/2 | 25 | 100 | .482 | 1.562 | .820 | (2) .445610 |
| SG3838AST*        | 36210                       | 3/8 | 1/2 | 25 | 100 | .605 | 1.610 | .827 | (2) .445610 |