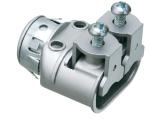

## **Duplex SADDLE GRIP<sup>®</sup> SNAP-TITE<sup>®</sup> Connectors**

Zinc die-cast. For aluminum and steel Flex • AC • AC90 • MCI • MCI-A cable.

SNAP-TITE® and SNAP2IT® products have been tested and listed by UL in accordance with UL's ground fault requirements. For additional information see page 8.

With independent securing of the cables, you can use two different size cables.

Refer to chart on page E-27 for list of cable types.

See page E-30 and E-31 for MCI-A cable ranges.

\*Provided with insulated throat.

Concrete tight when taped.

PATENTED.