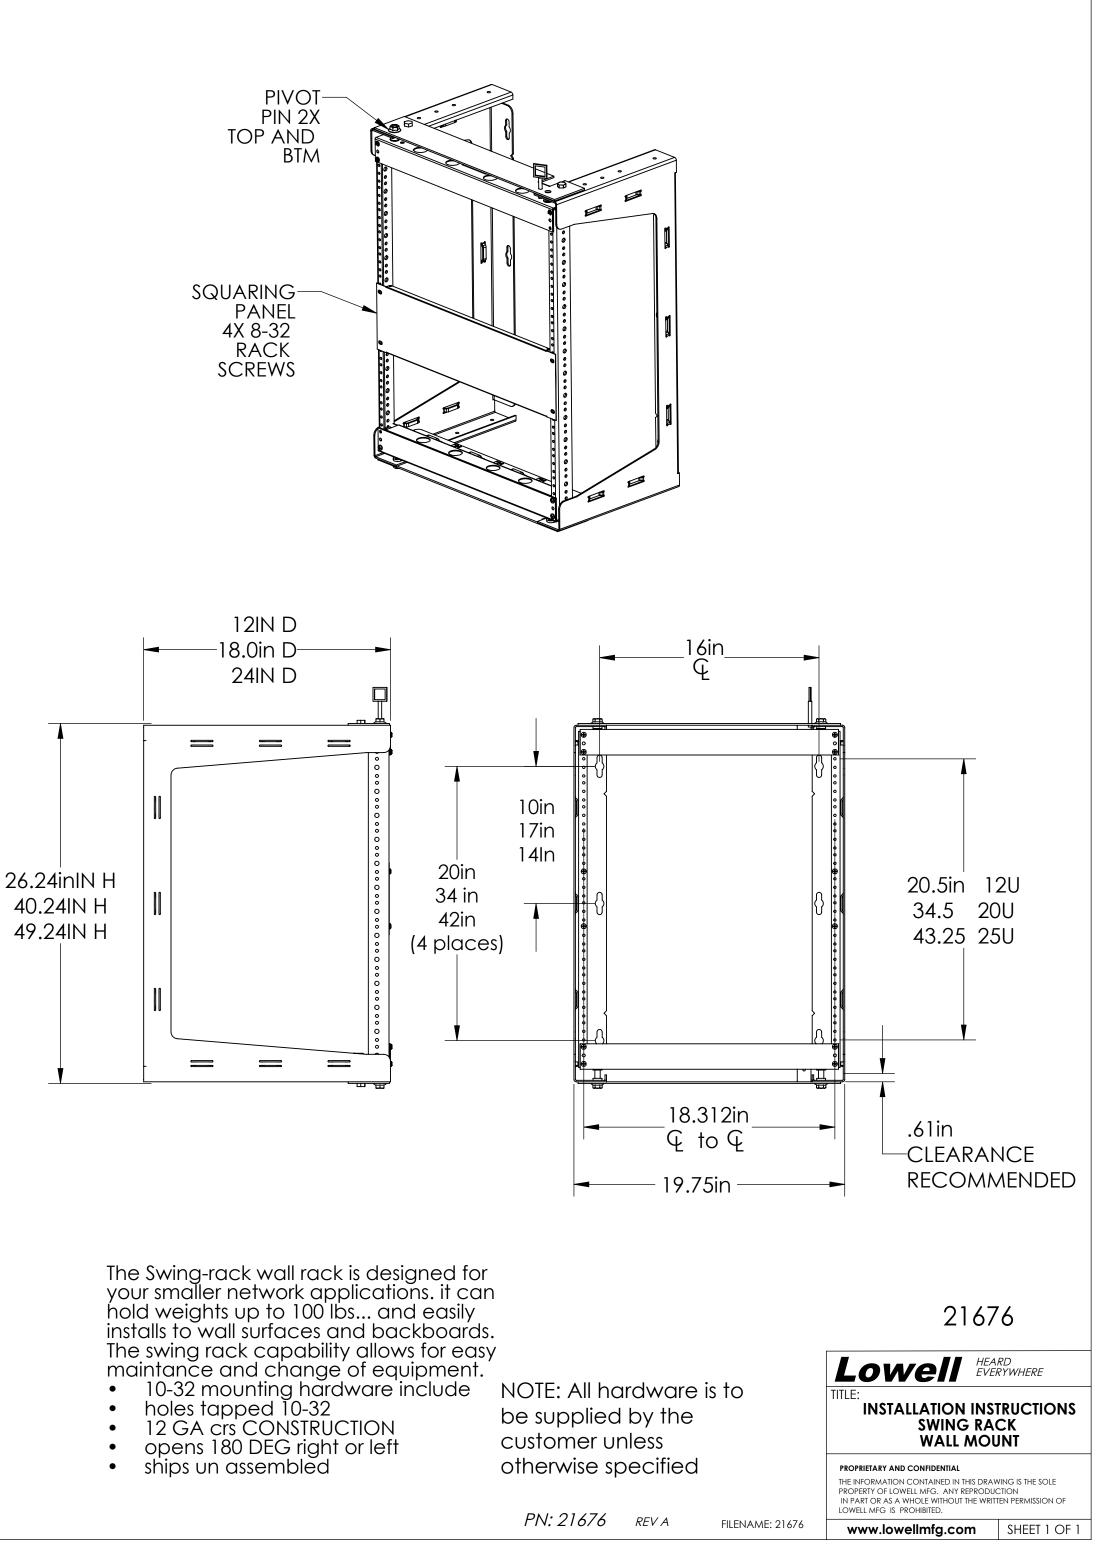

## **SR SERIES INSTRUCTION**

- 1. DETERMINE SWING OF THE RACK PRIOR TO INSTALLATION
- 2. SECURE SWING SIDE FRAME TO WALL USING TOP KEYHOLE
- 3. LEVEL MOUNTED FRAME AND SECURE, INSTALL HARDWARE IN BOTTOM MOUNTING HOLE, THEN THE CENTER DO NOT OVER TIGHTEN
- 4. SECURE THE OPEN FRAME TO WALL USING TOP KEYHOLE
- 5. LEVEL MOUNTED FRAME AND SECURE, USING REMAINING KEYHOLES
- 6. SQUARE FRAME
- 7. INSTALL TOP BRACE TO FRAME USING 2 .5IN BOLTS, REPEAT ON BOTTOM
- 8. INSTALL RACK RAIL ASSY TO FRAME USING PIVOT BOLTS. DO NOT OVER TIGHTEN
- 9. INSTALL RELEASE PINS TOP & BOTTOM
- 10. SECURE RACK INSTALLING (2) 1.5 IN BOLTS