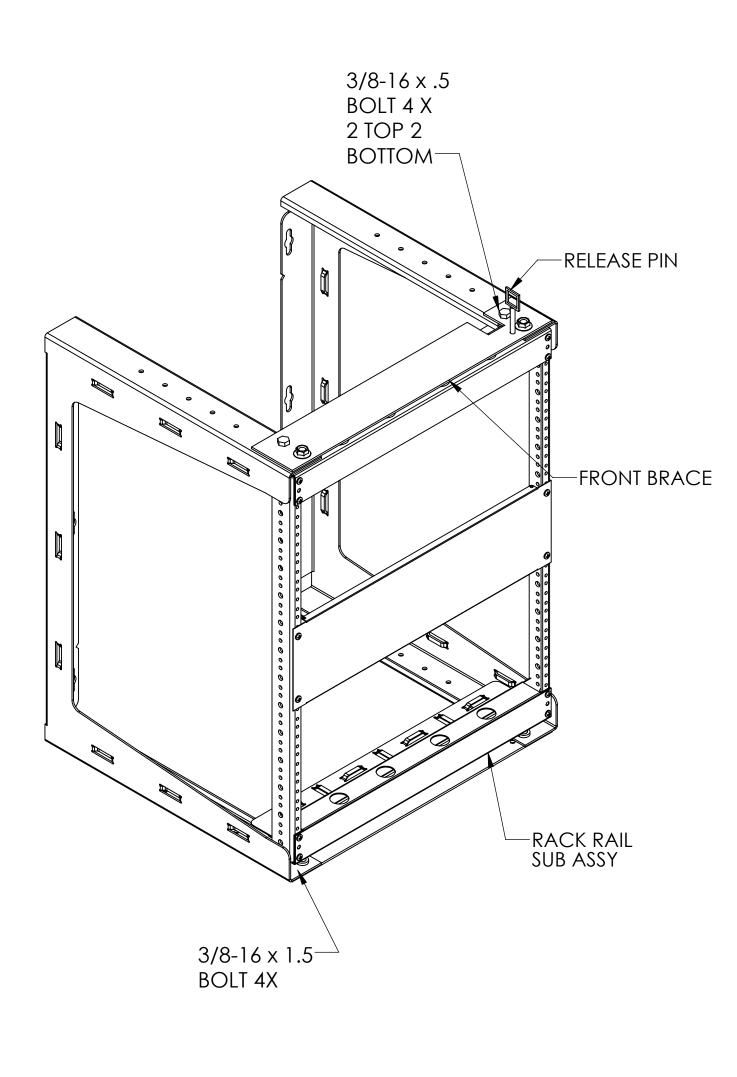

## **SR SERIES INSTRUCTION**

- 1. DETERMINE SWING OF THE RACK PRIOR TO INSTALLATION
- 2. SECURE SWING SIDE FRAME TO WALL USING TOP KEYHOLE
- 3. LEVEL MOUNTED FRAME AND SECURE, INSTALL HARDWARE IN BOTTOM MOUNTING HOLE, THEN THE CENTER DO NOT OVER TIGHTEN
- 4. SECURE THE OPEN FRAME TO WALL USING TOP KEYHOLE
- 5. LEVEL MOUNTED FRAME AND SECURE, USING REMAINING KEYHOLES
- 6. SQUARE FRAME
- 7. INSTALL TOP BRACE TO FRAME USING 2 .5IN BOLTS, REPEAT ON BOTTOM
- 8. INSTALL RACK RAIL ASSY TO FRAME USING PIVOT BOLTS. DO NOT OVER TIGHTEN
- 9. INSTALL RELEASE PINS TOP & BOTTOM
- 10. SECURE RACK INSTALLING (2) 1.5 IN BOLTS