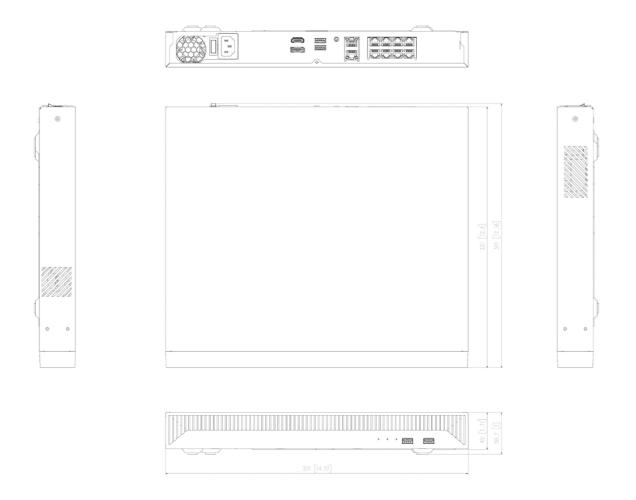

### **Specifications**

| Display               |                                  |                      |  |
|-----------------------|----------------------------------|----------------------|--|
| Decoding              | Local Display                    | HDMI (1), DP (1)     |  |
|                       |                                  |                      |  |
| Performance           |                                  |                      |  |
| Operating System      | Embedded                         | Ubuntu 22.04 LTS     |  |
| Record                | Recording Bandwidth Max. 150Mbps |                      |  |
| Storage               | Supported HDD                    | Up to 10TB           |  |
|                       | HDD Slot                         | SATA 2ea (Max. 20TB) |  |
| Interface             |                                  |                      |  |
| Front                 | Indicator                        | Power, Network, HDD  |  |
| HDMI                  | 1EA                              |                      |  |
| DP                    | 1EA                              |                      |  |
| Audio                 | Audio output                     |                      |  |
| Ethernet              | PoE RJ-45(LAN, 10/100) 8 EA, RJ- | 45 2ea (WAN, 1Gbps)  |  |
| USB                   | Front USB 2.0(2), Rear USB 3.0(2 |                      |  |
|                       |                                  |                      |  |
| Environmental         |                                  |                      |  |
| CPU                   | Dual core                        |                      |  |
| RAM                   | DDR4 8GB                         |                      |  |
| OS HDD                | eMMC 32GB                        |                      |  |
| Operating Temperature | 0°C to +40°C (32°F to 104°F)     |                      |  |
| Operating Humidity    | 20% ~ 85% RH                     |                      |  |
| <br>Electrical        |                                  |                      |  |
| Power Input           | 100 ~ 240 VAC ±10%; 50/60 Hz     |                      |  |
| Power Consumption     | 170W                             |                      |  |
| PoE Budget            | 100W                             |                      |  |
| <br>Mechanical        |                                  |                      |  |
| Color / Material      | Black / Metal                    |                      |  |
| Dimension (WxHxD)     | 370.0mm(14.57") x 50.7mm(2.0")   | 320mm(12.60")        |  |
| Weight                | 2.78Kg                           |                      |  |
|                       |                                  |                      |  |

Edge Wave NVR

CAD Unit:mm [inch]