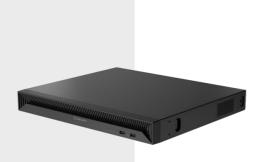

Edge Wave NVR

#### **Key Features**

- Supported by Wave client, mobile and Cloud Sync
- Supports AI metadata
- 150 Mbps of recording throughput
- Supports up to 20TB internal storage
- HDMI/DP monitor outputs for configuration and basic monitoring
- 8 PoE/PoE+ ports, with a total power budget of 100W
- Includes USB mouse and rack mount brackets