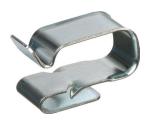

## **Snap-On Wire Clip**

SC100

SC200SS

Designed to protect and hold cables/cords securely in place. Ideal for solar panel installation.

## **FEATURES AND BENEFITS**

- Wire Clip Capacity:
- ONE cable: min .160" to max .425"
- TWO cables: min .160" to max .300"
- Smooth finish on clip prevents cable damage
- Locking tab secures clip onto sheet metal, fits sheet metal frame up to .080" thick
- Easy, time-saving installation

| CATALOG<br>NUMBER | UPC/DCI/NAED<br>MFG #018997 | DESCRIPTION                      | UNIT<br>PKG | STD<br>PKG | DIM<br>A | DIM<br>B | DIM<br>C |
|-------------------|-----------------------------|----------------------------------|-------------|------------|----------|----------|----------|
| SC100             | 06300                       | Plated Spring Steel<br>Wire Clip | 100         | 1000       | .484     | .375     | .731     |
| SC200SS           | 22712                       | Stainless Steel Wire Clip        | 100         | 1000       | .450     | .375     | .730     |