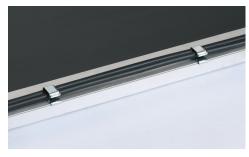

## **Snap-On Wire Clip**

SC100

SC200SS

Designed to protect and hold cables/cords securely in place. Ideal for solar panel installation.

## **FEATURES AND BENEFITS**

- Wire Clip Capacity:
- ONE cable: min .160" to max .425"
- TWO cables: min .160" to max .300"
- Smooth finish on clip prevents cable damage
- Locking tab secures clip onto sheet metal, fits sheet metal frame up to .080" thick
- Easy, time-saving installation