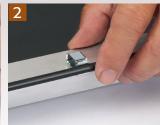

## **INSTALLATION INSTRUCTIONS**

Snap Wire Clip onto sheet metal up Snap one or two USE-2 or PV cables to .080" thick.

securely in place.