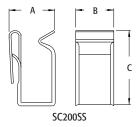

| CATALOG<br>NUMBER | UPC/DCI/NAED<br>MFG #018997 | DESCRIPTION                      | UNIT<br>PKG | STD<br>PKG | DIM<br>A | DIM<br>B | DIM<br>C |
|-------------------|-----------------------------|----------------------------------|-------------|------------|----------|----------|----------|
| SC100             | 06300                       | Plated Spring Steel<br>Wire Clip | 100         | 1000       | .484     | .375     | .731     |
| SC200SS           | 22712                       | Stainless Steel Wire Clip        | 100         | 1000       | .450     | .375     | .730     |