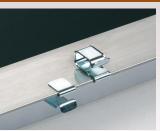

## **Snap-On Wire Clip**

SC100

SC200SS

Designed to protect and hold cables/cords securely in place. Ideal for solar panel installation.

## **FEATURES AND BENEFITS**

- Wire Clip Capacity:
- ONE cable: min .160" to max .425"
- TWO cables: min .160" to max .300"
- Smooth finish on clip prevents cable damage
- Locking tab secures clip onto sheet metal, fits sheet metal frame up to .080" thick
- Easy, time-saving installation