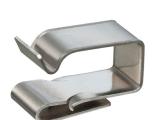

## **Snap-On Wire Clip**

SC100

SC200SS

Designed to protect and hold cables/cords securely in place. Ideal for solar panel installation.

## **FEATURES AND BENEFITS**

- Wire Clip Capacity:
- ONE cable: min .160" to max .425"
- TWO cables: min .160" to max .300"
- Smooth finish on clip prevents cable damage
- Locking tab secures clip onto sheet metal, fits sheet metal frame up to .080" thick
- Easy, time-saving installation

| CATALOG<br>NUMBER | UPC/DCI/NAED<br>MFG #018997 | DESCRIPTION                      | UNIT<br>PKG | STD<br>PKG | DIM<br>A | DIM<br>B | DIM<br>C |
|-------------------|-----------------------------|----------------------------------|-------------|------------|----------|----------|----------|
| SC100             | 06300                       | Plated Spring Steel<br>Wire Clip | 100         | 1000       | .484     | .375     | .731     |
| SC200SS           | 22712                       | Stainless Steel Wire Clip        | 100         | 1000       | .450     | .375     | .730     |