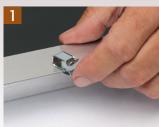

## **INSTALLATION INSTRUCTIONS**

Snap Wire Clip onto sheet metal up Snap one or two USE-2 or PV cables to .080" thick.

securely in place.