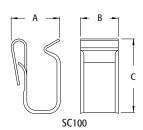

| CATALOG<br>NUMBER | UPC/DCI/NAED<br>MFG #018997 | DESCRIPTION                      | UNIT<br>PKG | STD<br>PKG | DIM<br>A | DIM<br>B | DIM<br>C |
|-------------------|-----------------------------|----------------------------------|-------------|------------|----------|----------|----------|
| SC100             | 06300                       | Plated Spring Steel<br>Wire Clip | 100         | 1000       | .484     | .375     | .731     |
| SC200SS           | 22712                       | Stainless Steel Wire Clip        | 100         | 1000       | .450     | .375     | .730     |