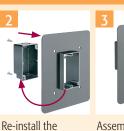

back on the

the box.

FR405F

FR420F

For New Construction Install FR series

box BEFORE

or AFTER weather barrier house wrap

Assembled for 5/8" finish thickness. **OPPOSITE side of** 