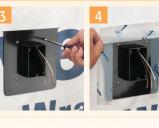

back on the

the box.

FR405F

FR420F

For New Construction Install FR series

box BEFORE

or AFTER weather barrier house wrap

Assembled for 5/8" finish thickness. **OPPOSITE side of** 