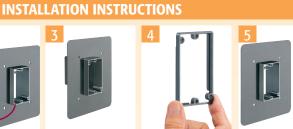

back on the

the box.

FR405F

FR420F

For New Construction Install FR series

box BEFORE

or AFTER weather barrier house wrap

Assembled for 5/8" finish thickness. **OPPOSITE side of** 

For 7/8" wall finish thickness, install the box. 1/4" extension ring

... to the front of

Flange of box can be offset locating back panel to opposite side of box, as shown.

Flange

Box