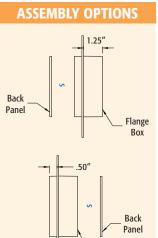

back on the

the box.

FR405F

FR420F

For New Construction Install FR series

box BEFORE

or AFTER weather barrier house wrap

Assembled for 5/8" finish thickness. **OPPOSITE side of** 

For 7/8" wall finish thickness, install the box. 1/4" extension ring

... to the front of

Flange of box can be offset locating back panel to opposite side of box, as shown.

Flange

Box