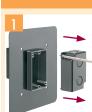

back on the

the box.

FR405F

FR420F

For New Construction Install FR series

box BEFORE

or AFTER weather barrier house wrap

Assembled for 5/8" finish thickness. **OPPOSITE side of** 

For 7/8" wall finish thickness, install the box. 1/4" extension ring

... to the front of

Flange of box can be offset locating back panel to opposite side of box, as shown.

Flange

Box