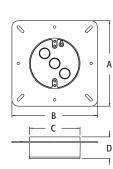

| CATALOG<br>NUMBER | UPC/DCI/NAED<br>MFG #018997 | APPLICATION | UNIT<br>PKG | STD<br>PKG | DIM<br>A | DIM<br>B | DIM<br>C | DIM<br>D |
|-------------------|-----------------------------|-------------|-------------|------------|----------|----------|----------|----------|
| FR101F            | 12680                       | Device Box  | 10          | 10         | 7.875    | 7.125    | 3.750    | 3.525    |
| FR405F            | 12681                       | Pan Box     | 10          | 10         | 6.750    | 6.750    | 4.000    | 1.375    |
| FR420F            | 09615                       | Fixture Box | 10          | 10         | 6.750    | 6.750    | 4.000    | 1.986    |
| PATENTED.         |                             |             |             |            |          |          |          |          |