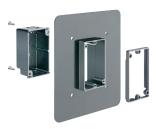

back on the

the box.

FR405F

FR420F

For New Construction Install FR series

box BEFORE

or AFTER weather barrier house wrap

Assembled for 5/8" finish thickness. **OPPOSITE side of** 