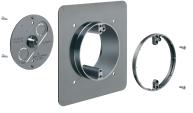

For 7/8" wall finish thickness, install the box. 1/4" extension ring

... to the front of

Flange of box can be offset locating back panel to opposite side of box, as shown.

Flange

Box