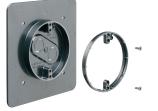

For 7/8" wall finish thickness, install the box. 1/4" extension ring

... to the front of

Flange of box can be offset locating back panel to opposite side of box, as shown.

Flange

Box