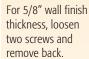

## **FEATURES AND BENEFITS**

- Converts FAST for use on any cladding system up to 1-7/8"!
- Ships pre-assembled, ready for use with 1-3/8" finish or cladding thicknesses
- Easily converts for 5/8" finish thicknesses by removing back and reinstalling on the opposite side
- Add extension ring for 7/8" thickness
- Extra-wide flanges help meet the International Energy Conservation Code by creating a protective barrier against air and water infiltration. No gaskets or caulking required.
- Large 20 cubic inch volume
- Made of high strength polycarbonate
- Wall mount-one-piece design for new installations
- Up to a 10 lb fixture rating