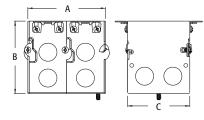

| CATALOG<br>NUMBER | UPC/DCI/NAED<br>MFG #018997 | DESCRIPTION                               | UNIT<br>PKG |    | DIM<br>A | DIM<br>B | DIM<br>C |
|-------------------|-----------------------------|-------------------------------------------|-------------|----|----------|----------|----------|
| FLB5549           | 22062                       | 2-Gang with installed low voltage divider | 1           | 10 | 3.749    | 3.500    | 3.000    |