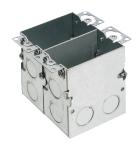

## Steel Two Gang Floor Outlet Box with Installed Low Voltage Divider

Box only. For new or retrofit construction.

## **FEATURES AND BENEFITS**

- Metal cover trim kits available on page P-25
- Low voltage divider comes installed and is removable
- Installed grounding screw
- Adjustable mounting ears
- Features fourteen 1/2" knockouts
- Boxes compatible with Arlington's floor box cover trim kits and a variety of other manufacturer's covers
- 36.0 Cubic Inches