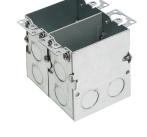

## Steel Two Gang Floor Outlet Box with Installed Low Voltage Divider

Box only. For new or retrofit construction.

## **FEATURES AND BENEFITS**

- Metal cover trim kits available on page P-25
- Low voltage divider comes installed and is removable
- Installed grounding screw
- Adjustable mounting ears
- Features fourteen 1/2" knockouts
- Boxes compatible with Arlington's floor box cover trim kits and a variety of other manufacturer's covers
- 36.0 Cubic Inches