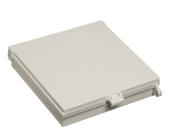

## **Weatherproof, Non-Metallic Keypad Enclosures**

DBK88C

DBK88W

Keypad cover protects against moisture and weather. Accommodates single or double-gang boxes and most keypad styles. Heavy-duty, white enclosure with paintable white or clear plastic cover.

## **FEATURES AND BENEFITS**

- Provides keypad protection (weatherproof with closed cover/vertical mounting)
- Versatile mounting, our keypad enclosure mounts horizontally or vertically
- Suitable for indoor or outdoor use
- Can be mounted, with or without a box, on flat surfaces for low voltage keypads
- Includes gasket
- Universal hole pattern accommodates most keypads and single, 2-gang, or 4x4 boxes!
- Lockable cover