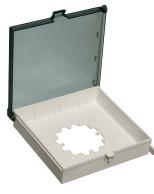

## **Weatherproof, Non-Metallic Keypad Enclosures**

DBK88C

DBK88W

Keypad cover protects against moisture and weather. Accommodates single or double-gang boxes and most keypad styles. Heavy-duty, white enclosure with paintable white or clear plastic cover.

## **FEATURES AND BENEFITS**

- Provides keypad protection (weatherproof with closed cover/vertical mounting)
- Versatile mounting, our keypad enclosure mounts horizontally or vertically
- Suitable for indoor or outdoor use
- Can be mounted, with or without a box, on flat surfaces for low voltage keypads
- Includes gasket
- Universal hole pattern accommodates most keypads and single, 2-gang, or 4x4 boxes!
- Lockable cover