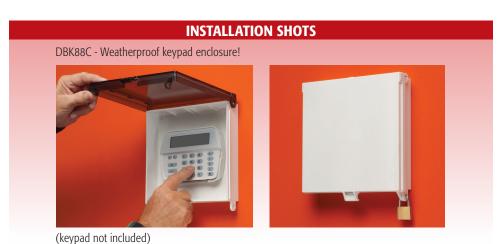

## **Weatherproof, Non-Metallic Keypad Enclosures**

DBK88C

DBK88W

Keypad cover protects against moisture and weather. Accommodates single or double-gang boxes and most keypad styles. Heavy-duty, white enclosure with paintable white or clear plastic cover.

## **FEATURES AND BENEFITS**

- Provides keypad protection (weatherproof with closed cover/vertical mounting)
- Versatile mounting, our keypad enclosure mounts horizontally or vertically
- Suitable for indoor or outdoor use
- Can be mounted, with or without a box, on flat surfaces for low voltage keypads
- Includes gasket
- Universal hole pattern accommodates most keypads and single, 2-gang, or 4x4 boxes!
- Lockable cover