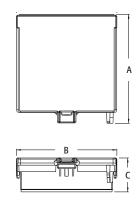

| CATALOG<br>NUMBER | UPC/DCI/NAED<br>MFG #018997 | DESCRIPTION                                    | UNIT<br>PKG | STD<br>PKG | DIM<br>A | DIM<br>B | DIM<br>C |
|-------------------|-----------------------------|------------------------------------------------|-------------|------------|----------|----------|----------|
| DBK55C            | 77664                       | Clear, Inside Size<br>5" x 5" x 1-1/2"         | 1           | 10         | 6.223    | 5.733    | 1.937    |
| DBK55W            | 77665                       | White, Inside Size 5" x 5" x 1-1/2"            | 1           | 10         | 6.223    | 5.733    | 1.937    |
| DBK88C            | 77662                       | Clear, Inside Size<br>7-1/2" x 7-1/2" x 1-1/2" | 1           | 5          | 8.140    | 8.480    | 1.810    |
| DBK88W            | 77663                       | White, Inside Size<br>7-1/2" x 7-1/2" x 1-1/2" | 1           | 5          | 8.140    | 8.480    | 1.810    |