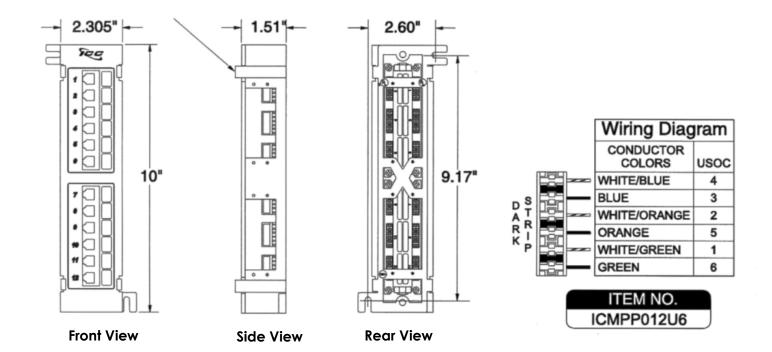

## **FEATURES & BENEFITS**

- Wall mounted 6-positon 6-conductor USOC patch panel provides voice connectivity applications
- Engineered to provide 110 IDC termination reducing installation time
- Includes color coded 110 connecting block
- Used with ICACSPDT00 110 punch down tool
- ANSI/TIA-568-C and UL 1863 compliant

## 12 PORT PATCH PANEL - IC110 TYPE, 6P6C USOC