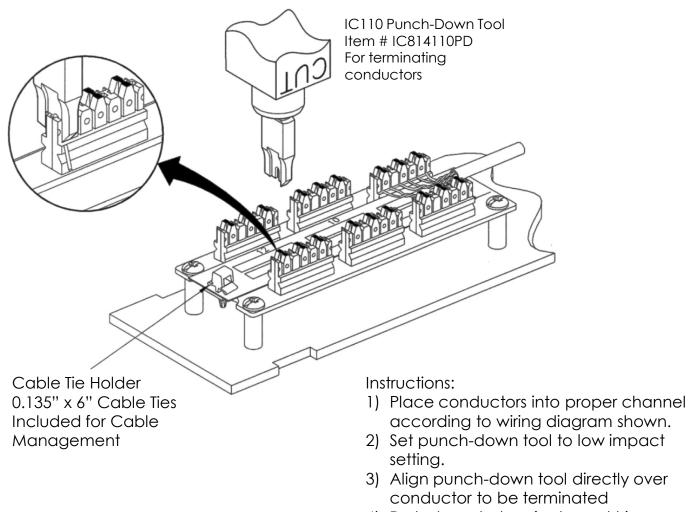

## 12 PORT PATCH PANEL - IC110 TYPE, 6P6C USOC

INSTALLATION INSTRUCTIONS

4) Push down to terminate and trim conductors

## **FEATURES & BENEFITS**

- Wall mounted 6-positon 6-conductor USOC patch panel provides voice connectivity applications
- Engineered to provide 110 IDC termination reducing installation time
- Includes color coded 110 connecting block
- Used with ICACSPDT00 110 punch down tool
- ANSI/TIA-568-C and UL 1863 compliant