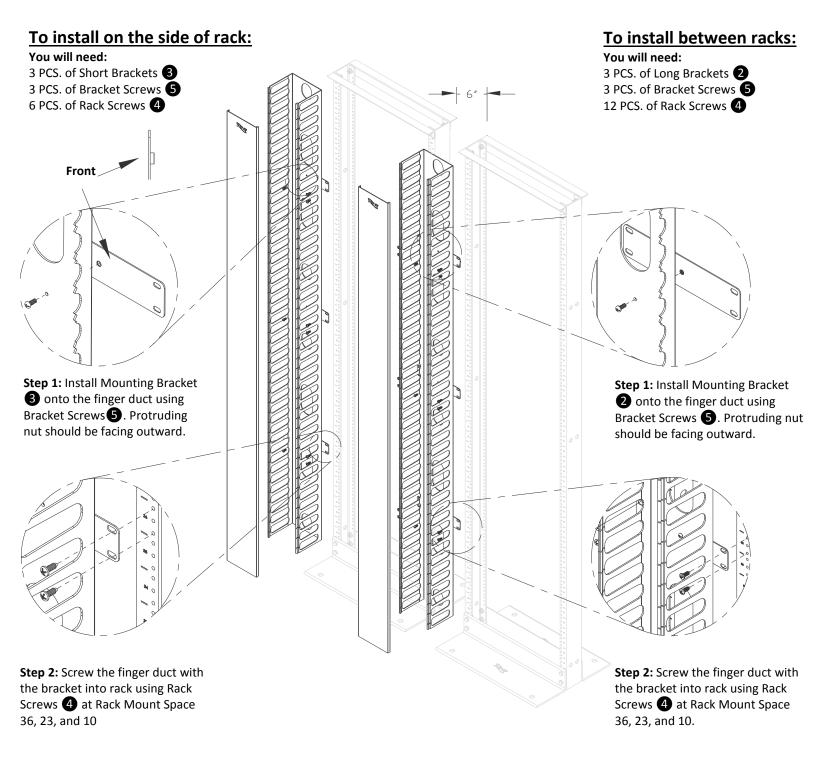

## FEATURES AND BENEFITS

- Cover included
- Wide finger opening
- Feed-through holes allows rear cable routing
- Mount on the side or in between distribution racks
- Compatible with most TIA specification distribution racks