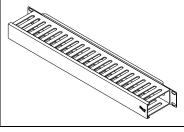

 Horizontal Cable Management Panel

 ICCMSCMA41
 Front Single Sided, 1 RMS

 ICCMSCMA42
 Front Single Sided, 2 RMS

 ICCMSCMA61
 Double Sided, 1 RMS

 ICCMSCMA62
 Double Sided, 2 RMS

 Slotted ducts provide neat appearance
 •Fits standard 19" racks and cabinets