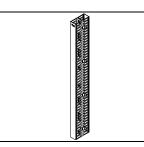

 Vertical Cable Management Panel

 ICCMSCMA82
 Double Sided, Center

 ICCMSCMA83
 Double Sided, Side

 ICCMSCMA84
 Double Sided, Flat

 •Provides a neat and clean appearance
 Provides an eat

888-ASK-4ICC

csr@icc.com