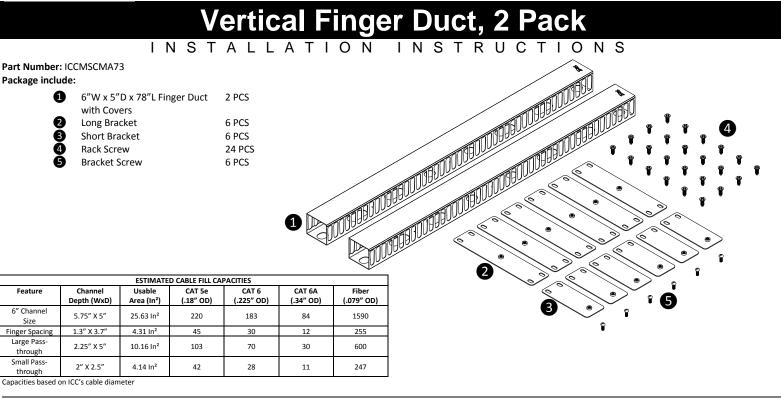

## Vertical Finger Duct, 2 Pack

N S T A L L A T I O N I N S T R U C T I O N S

888-ASK-4ICC

csr@icc.com

icc.com

## FEATURES AND BENEFITS

- Cover included
- Wide finger opening
- Feed-through holes allows rear cable routing
- Mount on the side or in between distribution racks
- Compatible with most TIA specification distribution racks