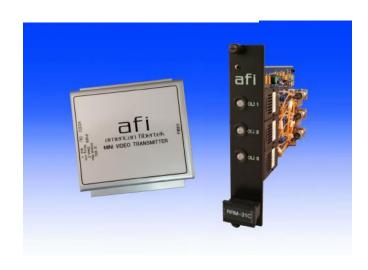

# **ORDERING INFORMATION:**

MTM-301CE Module Transmitter
RTM-301C Rack Card Transmitter
MRM-301CE Module Receiver
RRM-301C Rack Card Receiver
RRM-31C 3-up Rack Card Receiver

The M-301CE Series may be ordered as stand alone low profile modules or rack cards that are mounted in the SR-20/2 or SR-20H/2 American Fibertek Card Cages. The M-31C Series receivers are ordered as rack cards to be mounted in the SR-20/2 or SR-20H/2.