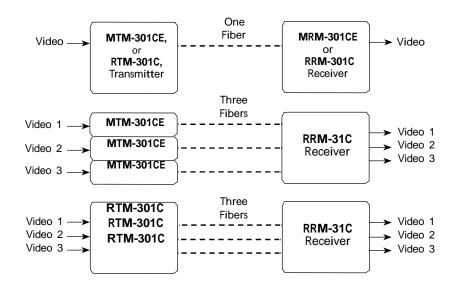

# **ORDERING INFORMATION:**

MTM-301CE Module Transmitter
RTM-301C Rack Card Transmitter
MRM-301CE Module Receiver
RRM-301C Rack Card Receiver
RRM-31C 3-up Rack Card Receiver

#### MTM-301CE to RRM-31C

Note: This is a High Density Fiber Solution that allows up to 42 videos to be received with one SR-20/2 subrack.

The American Fibertek M-301CE Series transmits one channel of high-quality, FM video on one multimode optical fiber. The American Fibertek M-31C Series is capable of receiving three channels of high-quality FM video on three multimode optical fibers. All units operate at 1310 nm for extended range applications and are compatible across the series. Designed to be completely transparent to all camera and monitor manufacturers, the system requires no field adjustments at installation or additional maintenance thereafter. Diagnostic indicators provide a quick visual indication of system status.