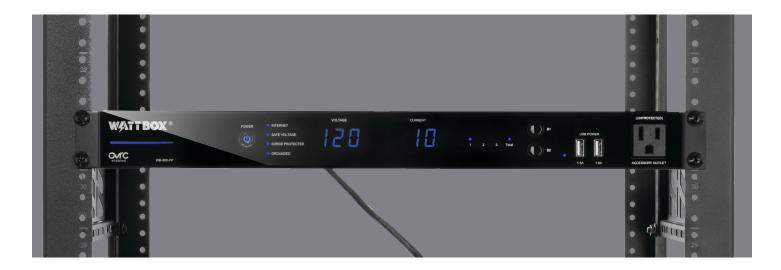

# **Control and Monitoring**

Take charge with the new standalone WattBox 800 Series Faceplate. Enjoy the power of the 800 series with the ultimate local control and monitoring for up to three 800 series WattBox PDUs with an integrated display and indicator LEDs, showcasing ground status, internet connectivity, safe voltage, current, voltage, and surge protection status.

### Power When You Need It

On the front of the faceplate, an individual outlet and two USB charging ports are conveniently accessible for charging tools or as a quick power resource for customers. On the back of the faceplate, two additional USB charging ports are available.