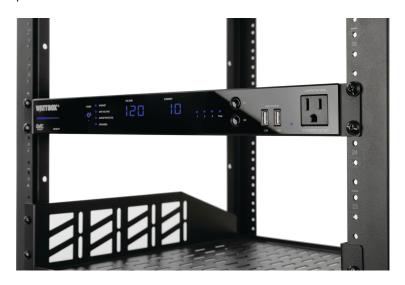

#### 1U Rack Mountable

The 800 series has a slim 1U rack-mountable form factor allowing it to easily be incorporated into nearly any job.

### Power When You Need It

On the front of the faceplate, an individual outlet and two USB charging ports are conveniently accessible for charging tools or as a quick power resource for customers. On the back of the faceplate, two additional USB charging ports are available.