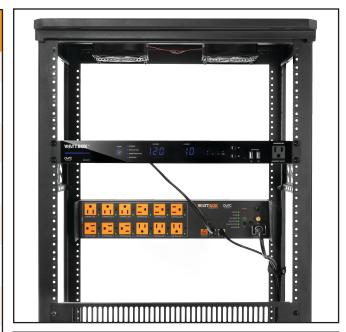

## Ultimate Control and Flexibility

The WattBox 800 Series Faceplate brings control to not just one, but up to three, WattBox 800 Series PDUs for ultimate control and flexibility. Use the buttons on the faceplate to cycle through individual PDUs and reset locally.

#### 1U Rack Mountable

The 800 series has a slim 1U rack-mountable form factor allowing it to easily be incorporated into nearly any job.