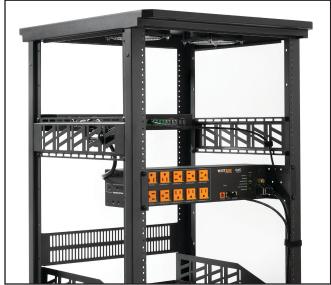

## Ultimate Control and Flexibility

The WattBox 800 Series Faceplate brings control to not just one, but up to three, WattBox 800 Series PDUs for ultimate control and flexibility. Use the buttons on the faceplate to cycle through individual PDUs and reset locally.

#### 1U Rack Mountable

The 800 series has a slim 1U rack-mountable form factor allowing it to easily be incorporated into nearly any job.