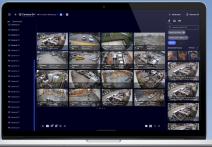

## **One System**

Manage all your cameras and locations under one platform

# **Smart Al**

Smart AI is here to help you take your security to the next level. Secure your assets like never before with AI-powered video search, accurate alerts, instant share, and hybrid storage.

**AI-POWERED VIDEO SEARCH** 