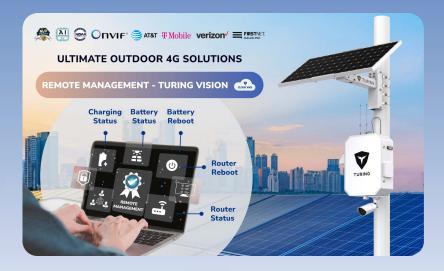

## **Remote Management**

Check power and router status remotely, reboot router or entire system remotely