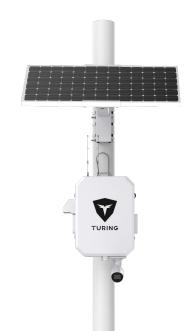

# **Package Includes**

1x 90W Solar Panels

4G LTE Router, supports AT&T, Verizon, T-Mobile and FirstNet

Remote power management & reboot

SolarShield management license

Core Al Licenses & **Hardware Warranty** 

# The Future of Solar Powered **Outdoor Security**

By combining resilience and sustainability, the SolarShield offers a long-term and reliable energy solution that minimizes environmental impact while ensuring consistent power generation. During severe storms or extended periods of limited sunlight, the SolarShield's ability to withstand and adapt to such conditions makes it a versatile and robust option for sustainable energy production.

## **Rapid Deployment**

Deploy to any location including rural areas, construction sites, and many more. (4G/LTE Built-in)

## **Built for All Environmental Conditions**

Can withstand temperatures between -30°C(-22°F)~60°C(140°F)

## Powered by the Sun

24/7 reliability rain or shine with up to 3 days of back-up power