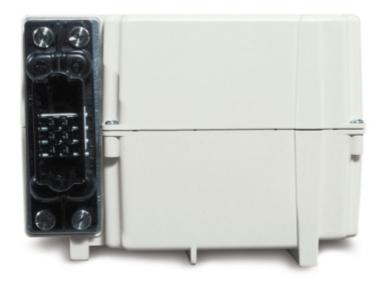

# Modular battery replacement service, 16 X Symmetra 4 to 16kVA Battery Module

WMBRS16-MB-TT

## WMBRS16-MB-TT

Image of product / Alternate images

**Alternative** 