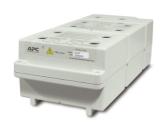

# Modular battery replacement service, 16 X Symmetra 4 to 16kVA Battery Module

WMBRS16-MB-TT

## WMBRS16-MB-TT

Image of product / Alternate images

**Alternative** 