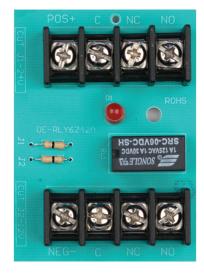

## **DPDT Relay Module** 1A 120VAC or 2A 28VDC

0E-RLY6242A

## **PRODUCT DESCRIPTION**

0E-RLY6242A is a versatile relay module designed for intrusion, access control, video surveillance and other applications requiring control or activation of electronic devices. Operations include dry contacts, latching dry contacts, polarity reversal and line seizure. Double-sided foam mounting tape is included.

## **FEATURES**

- 6, 12 or 24VDC selectable operation
- 1 amp 120VAC or 2 amp 28VDC DPDT contacts
- 30mA current draw
- AC input required: 6VDC 1.8VA, 12VDC 3.6VA, 24VDC 7.2VA
- Red LED indicates activated relay