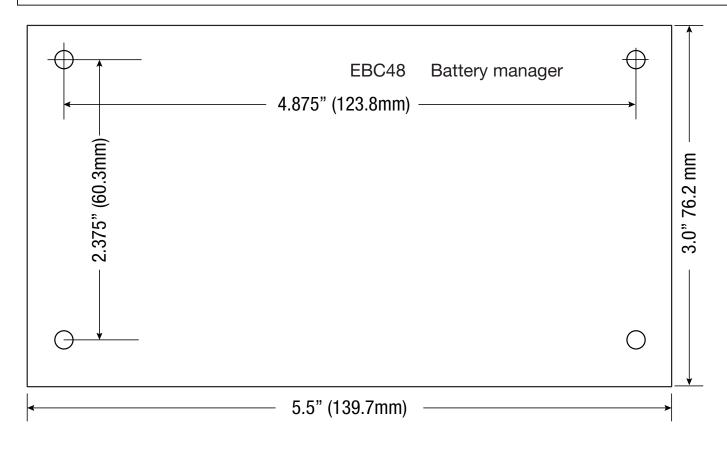

## Dimensions and Drawing -

#### Board Dimensions (L x W x H approximate)

5.5" x 3" x 1" (139.7mm x 76.2mm x 25.4mm)

Mounting Holes' Tolerance: +/- 0.04 in. (1mm)