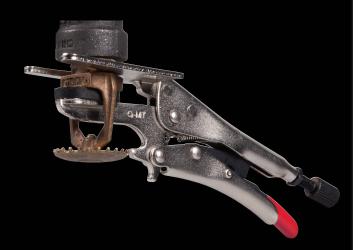

## **Quickstop Fire Sprinkler Tool**

## Reduce Damage and Save Water

without shutting down the sprinkler system

- · Easy one hand operation
- · Reusable
- · Lightweight yet durable
- · Stops water on 1/2" and 3/4" sprinkler heads
- Works on many sprinkler types including: upright, pendant, sidewall, intact, damaged, recessed or sheared
- Tested up to 350 PSI or 2400 KPA