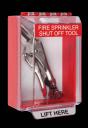

Storage cabinet available for Fire Sprinkler Tool. Always have the shut off tool readily available for an emergency.

Part #

STI-QT

Description

STI-14200NR-Z002

Sprinkler Tool Cover for Sprinkler Tool

STI-14200NR-Z003

Cover & Sprinkler Tool

www.sti-usa.com