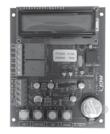

## **TD365** Day Timer

3-3/4"W x 4-11/16"H x 1"D (95mm x 120mm x 25mm)

- 24 hour, 365 day timer for individual daily events
- 2 momentary or latching SPDT relays to control locks and other electronically controlled devices or
- 40 holidays and 99 user events
- · Large alpha-numeric backlit LCD display for easy programming
- Lithium battery included
- "First Person In" feature to prevent unattended open doors
- · High current capabilities
- EEProm memory for safe storage of data (in the event of a power failure)
- Ideal for openings requiring scheduled access