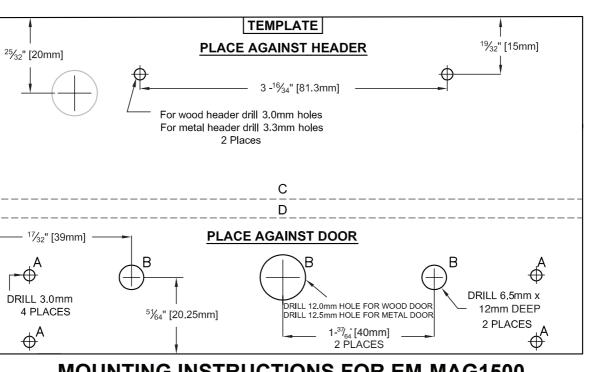

# **MOUNTING INSTRUCTIONS FOR EM-MAG1500**

#### Step 1) If with Security Plate:

- Fold template along **D** dotted line.
- Place template against door and head frame.
- Drill 4 holes (A) for door and 2 holes for head frame as indicated on the template.

# If without Security Plate:

- Fold template along **C** dotted line.
- Place template against door and head frame.
- Drill 3 holes (B) for door and 2 holes for head frame as indicated on the template.